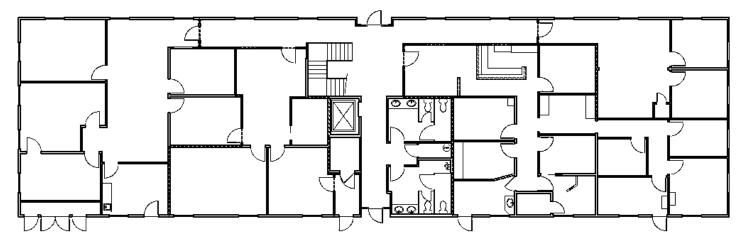

P

Shaping commercial real estate where you work and live

610 W. Ash Street, Ste. 1503, San Diego, CA 92101

Tel 619.239.1788 Fax 619.819.9919

www.theheritagegroup.com

#### **ESCONDIDO OFFICE BUILDING FOR SALE OR LEASE**

235 West 5th Avenue, Escondido, CA 92025



| Building Specifications |                                       |
|-------------------------|---------------------------------------|
| Building Size           | ± 11,672 SF                           |
| Building Type           | 2-Story, elevator served office bldg. |
| Lot Size                | 27,878 SF                             |
| Year Built              | 1981                                  |
| Parking                 | Private surface lot<br>with 37 spaces |

#### FLOOR PLAN – 1<sup>ST</sup> FLOOR

FULLY LEASED



# **For More Information**

**Kyle Clark** kclark@therheritagegroup.com

619.577.4558 BRE #00367784

**Dan McCarthy** dmccarthy@therheritagegroup.com BRE #00928868

#### III HERITAGE GROUP

Shaping commercial real estate where you work and live

610 W. Ash Street, Ste. 1503, San Diego, CA 92101

Tel 619.239.1788 Fax 619.819.9919

www.theheritagegroup.com

#### **ESCONDIDO OFFICE BUILDING FOR SALE**

# 2<sup>ND</sup> FLOOR SPACE PLAN: APPROX. 5,944 SF - DIVISIBLE



Building features upgraded hardwood finishes, built in shelves & cabinetry







#### For More Information

**Kyle Clark** kclark@therheritagegroup.com 619.577.4558 BRE #00367784

**Dan McCarthy** dmccarthy@therheritagegroup.com BRE #00928868



Shaping commercial real estate where you work and live

610 W. Ash Street, Ste. 1