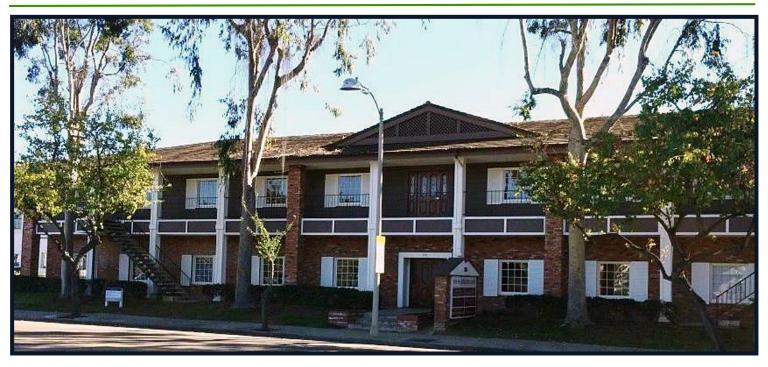

# **ESCONDIDO OFFICE BUILDING FOR SALE**

#### Location

235 West 5<sup>th</sup> Avenue Escondido, CA 92025

#### Property

- Approximately 11,672 RSF
- 2 Story Multi-Tenant Office Building
- Ideal for Owner/User
- Sale price: \$1,875,000.00 \$1,750,000.00

# Highlights

- Central Escondido location
- 1 mile to I-15 & Hwy 78
- ½ mile to Grand Ave. business district, Civic Center Plaza & Palomar Health Center
- · Proximate to public transportation
- Elevator served
- Private surface parking lot
- Contact