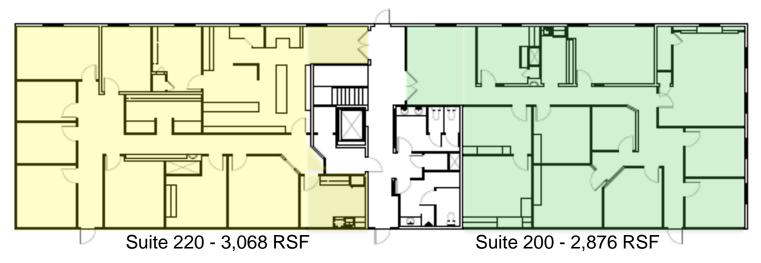

# 2<sup>ND</sup> FLOOR SPACE PLAN: APPROX. 5,944 SF - DIVISIBLE

Building features upgraded hardwood finishes, built in shelves & cabinetry

# CONCEPTUAL DIVISION PLAN FOR 2<sup>ND</sup> FLOOR SPACE 5,944 LEASABLE SF

#### 2<sup>ND</sup> FLOOR SUITES - 200 and 210

#### 2<sup>ND</sup> FLOOR SUITES - 220 and 230

Suite 220 1,770 Leasable sf