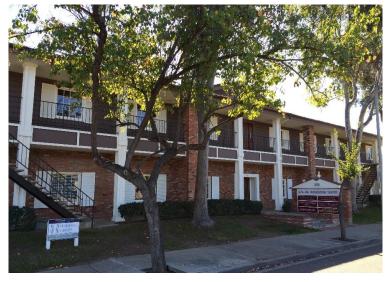

#### **ESCONDIDO OFFICE BUILDING FOR SALE**

#### 235 West 5<sup>th</sup> Avenue, Escondido, CA 92025

#### **ESCONDIDO OFFICE BUILDING FOR SALE OR LEASE**

235 West 5th Avenue, Escondido, CA 92025

| Building Specifications |                                       |
|-------------------------|---------------------------------------|
| Building Size           | ± 11,672 SF                           |
| Building Type           | 2-Story, elevator served office bldg. |
| Lot Size                | 27,878 SF                             |
| Year Built              | 1981                                  |
| Parking                 | Private surface lot<br>with 37 spaces |