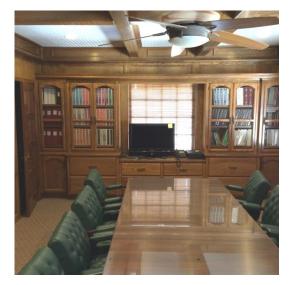

# 2<sup>ND</sup> FLOOR SPACE PLAN: APPROX. 5,944 SF - DIVISIBLE

Building features upgraded hardwood finishes, built in shelves & cabinetry