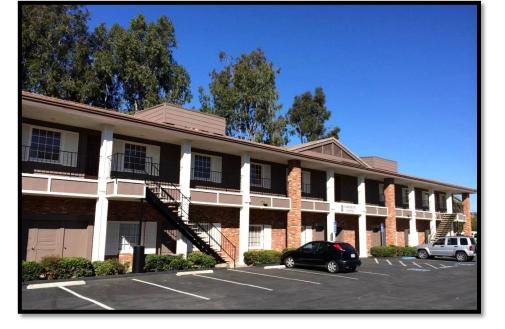

# **ESCONDIDO OFFICE BUILDING FOR SALE**

#### Location

235 West 5<sup>th</sup> Avenue Escondido, CA 92025

#### Property

- Approximately 11,672 RSF
- 2 Story Multi-Tenant Office Building
- Ideal for Owner/User
- Sale price: \$1,875,000.00 \$1,750,000.00

# Highlights

- Central Escondido location
- 1 mile to I-15 & Hwy 78
- ½ mile to Grand Ave. business district, Civic Center Plaza & Palomar Health Center
- · Proximate to public transportation
- Elevator served
- Private surface parking lot
- Contact