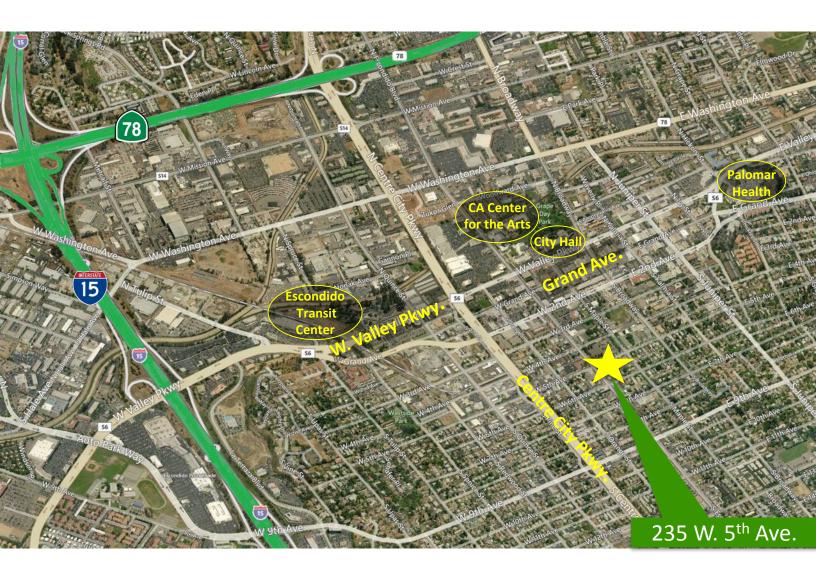

#### Location

235 West 5<sup>th</sup> Avenue Escondido, CA 92025

# Highlights

- Central Escondido location
- 1 mile to I-15 & Hwy 78
- ½ mile to Grand Ave. business district, Civic Center Plaza & Palomar Health Center
- · Proximate to public transportation
- Elevator served
- Private surface parking lot
- Contact