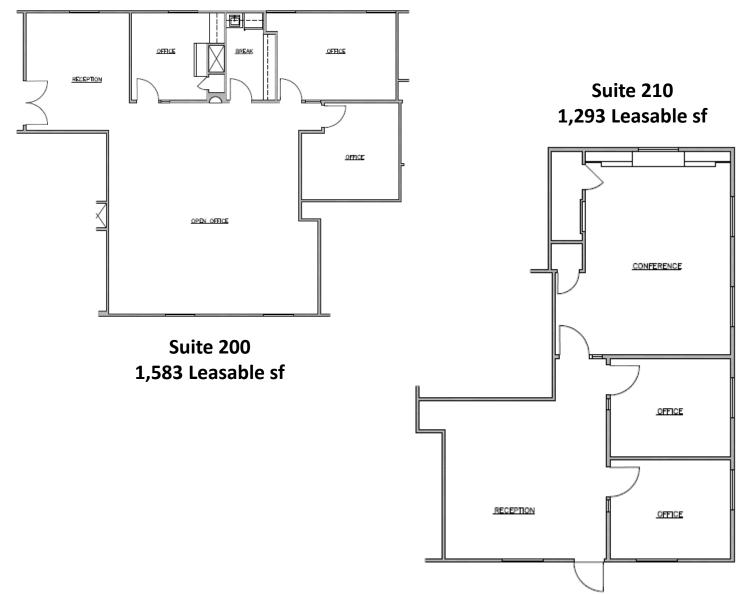

# CONCEPTUAL DIVISION PLAN FOR 2<sup>ND</sup> FLOOR SPACE 5,944 LEASABLE SF

# For More Information

1,298 sf

1,770 sf

**Kyle Clark** kclark@therheritagegroup.com 619.577.4558 BRE #00367784

**Dan McCarthy** dmccarthy@therheritagegroup.com BRE #00928868

1,583 sf

619.577.4557

1,293 sf

#### 2<sup>ND</sup> FLOOR SUITES - 200 and 210