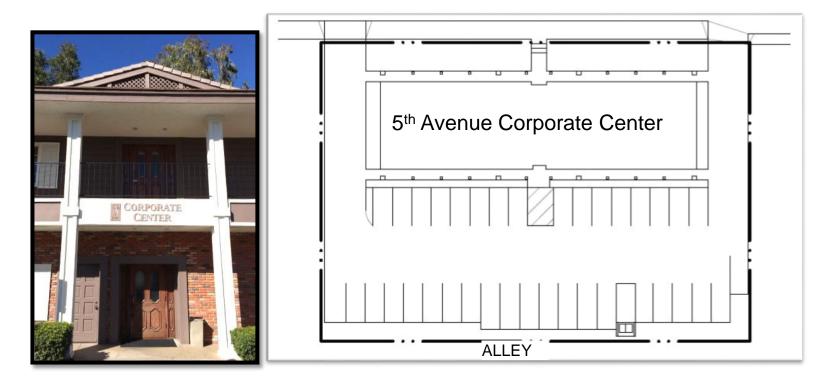

#### **ESCONDIDO OFFICE BUILDING FOR SALE OR LEASE**

235 West 5th Avenue, Escondido, CA 92025

| Building Specifications |                                       |
|-------------------------|---------------------------------------|
| Building Size           | ± 11,672 SF                           |
| Building Type           | 2-Story, elevator served office bldg. |
| Lot Size                | 27,878 SF                             |
| Year Built              | 1981                                  |
| Parking                 | Private surface lot<br>with 37 spaces |

#### FLOOR PLAN – 1<sup>ST</sup> FLOOR

FULLY LEASED