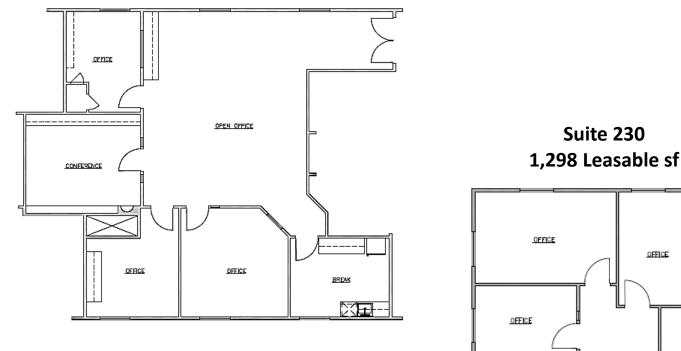

# CONCEPTUAL DIVISION PLAN FOR 2<sup>ND</sup> FLOOR SPACE 5,944 LEASABLE SF

# For More Information

1,298 sf

1,770 sf

**Kyle Clark** kclark@therheritagegroup.com 619.577.4558 BRE #00367784

**Dan McCarthy** dmccarthy@therheritagegroup.com BRE #00928868

1,583 sf

619.577.4557

1,293 sf

#### 2<sup>ND</sup> FLOOR SUITES - 220 and 230

Suite 220 1,770 Leasable sf