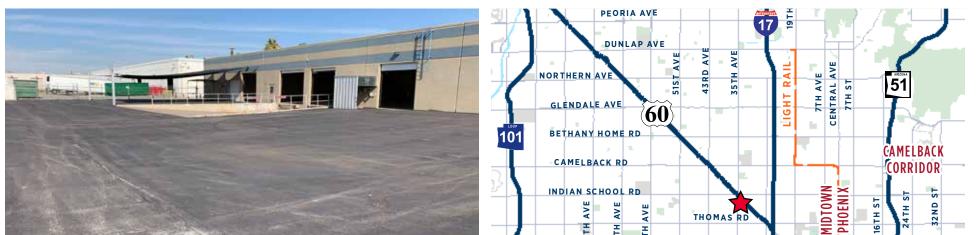

#### **Building Features**

- Building Size: Approx. 15,120 SF
- Land Site: Approx. 1.00 Acre
- Office Space: Approx. 2,000+ SF
- Secured Storage, Parts Area
- Fenced and Paved Yard
- Two (2) Grade Level Doors
- Two (2) Truckwells
- Concrete Tilt Up Construction
- Clear Height: Approx. 18'
- Electrical Service: 120/280v & 277/480v

Ξ

- Skylights
- Fire Sprinklered
- Second Level Storage & Office Area
- Evaporative Cooled Warehouse including office and warehouse
- Restrooms: Four (4)
- Parking Area: 22 Spaces
- APN: 108-03-065
- 2019 Taxes: \$18,788.32
- Zonina: A-2