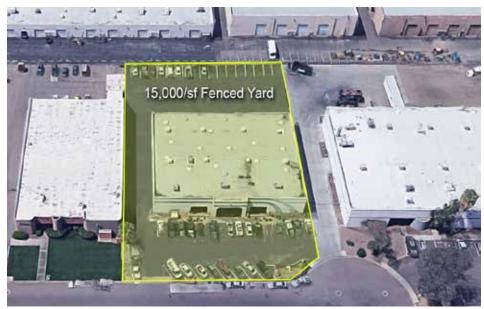

#### **Building Features**

- Building Size: Approx. 15,120 SF
- Land Site: Approx. 1.00 Acre
- Office Space: Approx. 2,000+ SF
- Secured Storage, Parts Area
- Fenced and Paved Yard
- Two (2) Grade Level Doors
- Two (2) Truckwells
- Concrete Tilt Up Construction
- Clear Height: Approx. 18'
- Electrical Service: 120/280v & 277/480v

Ξ

- Skylights
- Fire Sprinklered
- Second Level Storage & Office Area
- Evaporative Cooled Warehouse including office and warehouse
- Restrooms: Four (4)
- Parking Area: 22 Spaces
- APN: 108-03-065
- 2019 Taxes: \$18,788.32
- Zonina: A-2