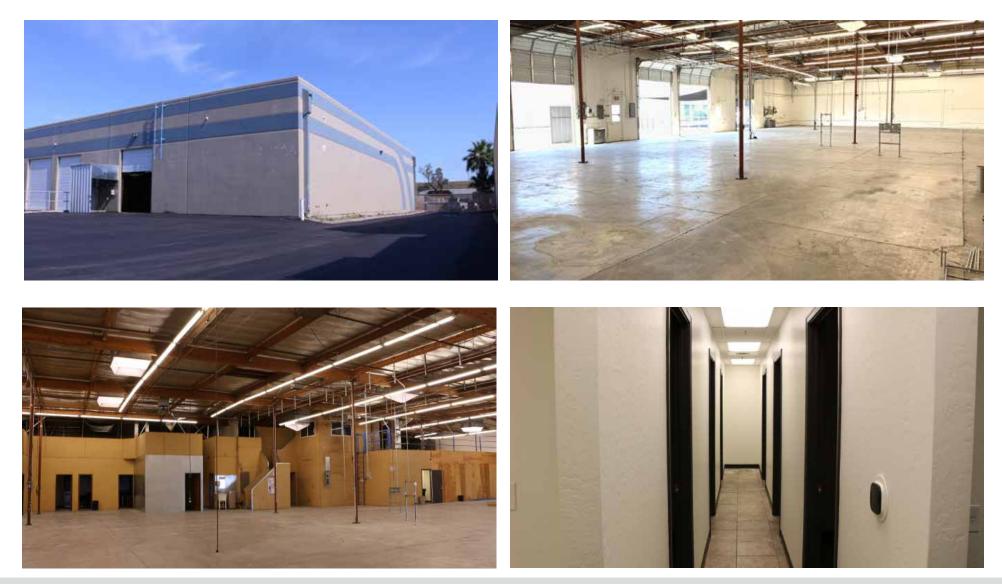

#### **Building Features**

- Building Size: Approx. 15,120 SF
- Land Site: Approx. 1.00 Acre
- Office Space: Approx. 2,000+ SF
- Secured Storage, Parts Area
- Fenced and Paved Yard
- Two (2) Grade Level Doors
- Two (2) Truckwells
- Concrete Tilt Up Construction
- Clear Height: Approx. 18'
- Electrical Service: 120/280v & 277/480v

Ξ

- Skylights
- Fire Sprinklered
- Second Level Storage & Office Area
- Evaporative Cooled Warehouse including office and warehouse
- Restrooms: Four (4)
- Parking Area: 22 Spaces
- APN: 108-03-065
- 2019 Taxes: \$18,788.32
- Zonina: A-2