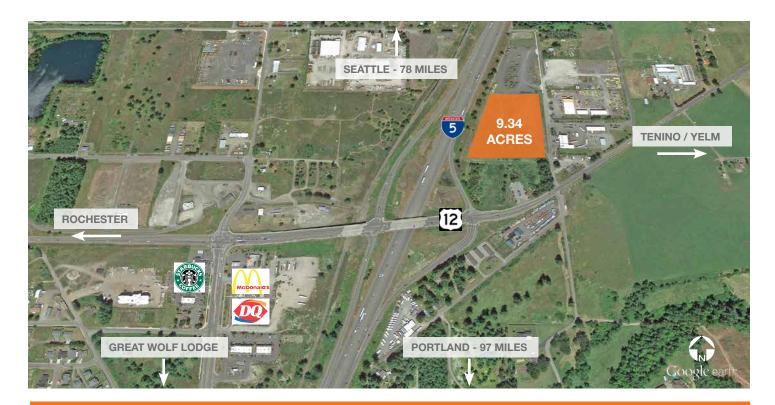

## For Sale Over 9 acres with Interstate 5 frontage

## Contact

Ryan Haddock 360.596.9151 rhaddock@kiddermathews.com Industrial parcel with excellent I-5 access at the newly redesigned junction at exit 88 in the rapidly growing Grand Mound area

Over 40,000 cars per day on Interstate 5, less than one mile from the Great Wolf Lodge resort and only 8 miles to the Lucky Eagle Casino

| Size:   | 9.34 acres                          |
|---------|-------------------------------------|
| Parcel: | 55701500000                         |
| Price:  | \$950,000 <del>\$1,423,975.00</del> |
|         |                                     |