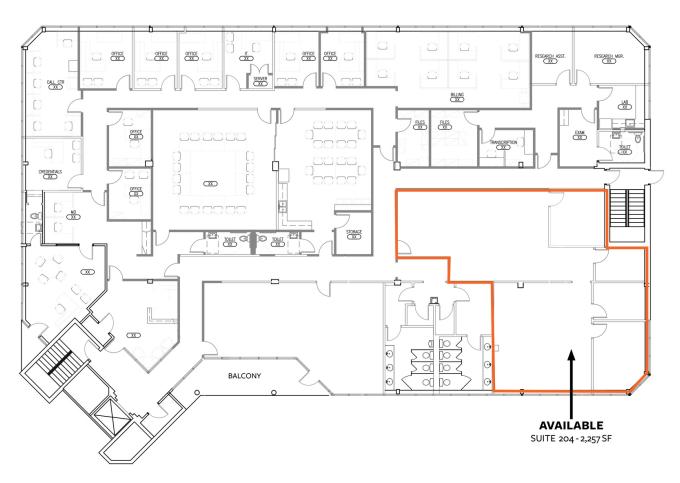

#### **OFFERING SUMMARY**

| Available SF:  | Suite 204: 2,257 SF          |
|----------------|------------------------------|
| Lease Rate:    | \$21.00 SF/yr (Full Service) |
| Building Size: | 22,680 SF                    |

## 35 West Lakeshore Drive

35 West Lakeshore Drive, Homewood, AL 35209

35 West Lakeshore Drive, 2nd Floor, Homewood, AL 35209

George Elliott, ge@shanwalt.com 205.531-6094