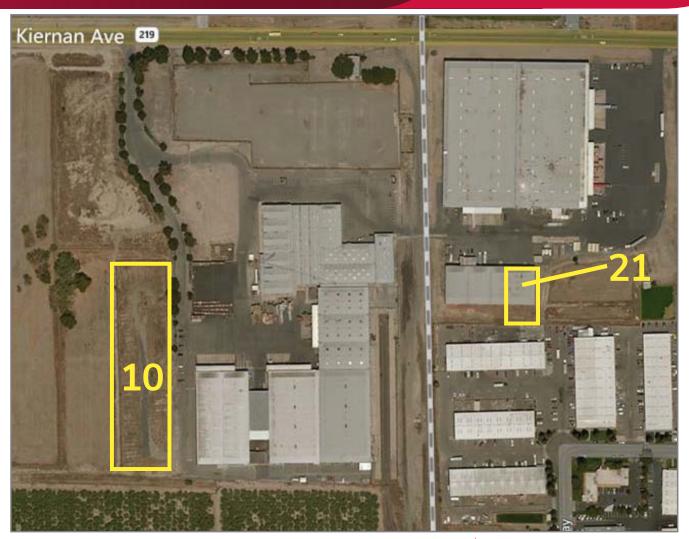

#### 816 KIERNAN AVENUE (10)

- 2 Acres
- Fenced

LEASE RATE: \$0.05/sf, Gross

#### 716A KIERNAN AVENUE (21)

- 16,000± square feet
- Two (2) grade level doors
- 20' clear height
- 100 amps, 120/208 volt, 3 Phase
- Concrete tilt-up construction
- Great for storage/distribution
- Office to suit
- Yard space possible

**LEASE RATE:** \$0.45 SF/ Gross year 1

\$0.60 SF/ Gross