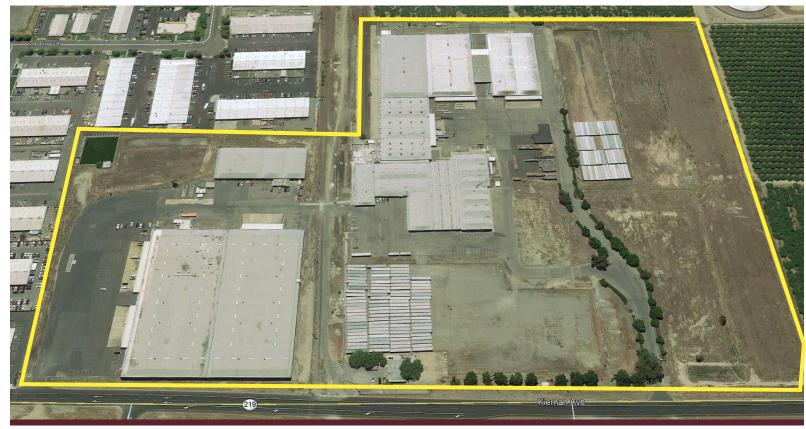

## OFFICE, WAREHOUSE, AND YARD FOR LEASE MODESTO INDUSTRIAL PARK

700-824 KIERNAN AVENUE, MODESTO, CA

The Modesto Industrial Park is located in North Modesto along Kiernan Avenue (Highway 219), five miles east of Highway 99 and two blocks west of McHenry. The Park consists of 452,000± square feet situated on 36± acres and is gated/fenced/ secured. The buildings are of concrete tilt-up construction and vary in size. There is dock high and grade level access with additional yard area for truck/trailer parking or equipment storage. Various sizes and configurations available to accommodate warehouse, distribution, manufacturing, office and yard/outdoor storage users.

### OFFICE, WAREHOUSE, AND YARD FOR LEASE **MODESTO INDUSTRIAL PARK**

700-824 KIERNAN AVENUE, MODESTO, CA