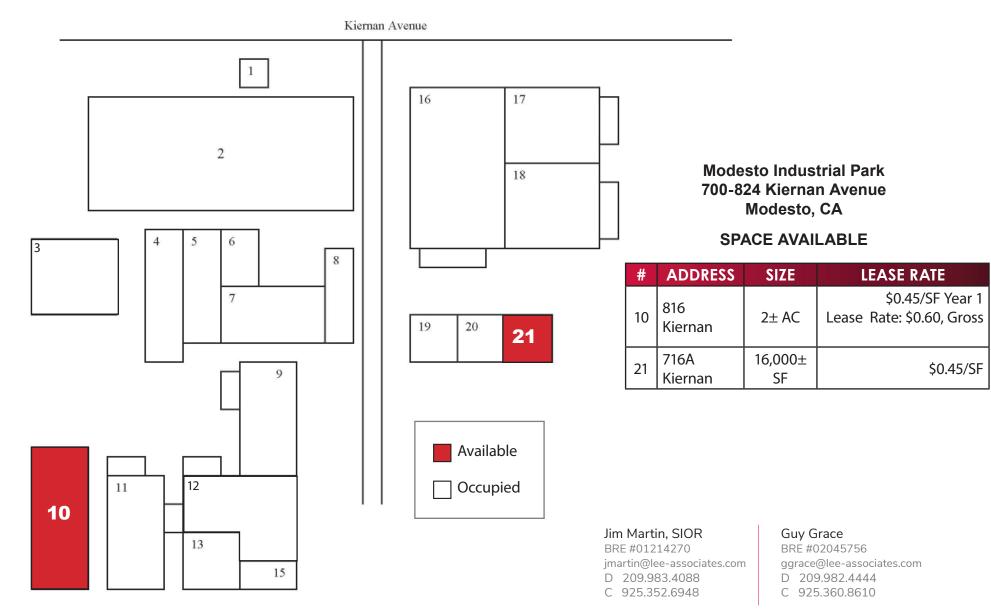

#### 816 KIERNAN AVENUE (10)

- 2 Acres
- Fenced

LEASE RATE: \$0.05/sf, Gross

#### 716A KIERNAN AVENUE (21)

- 16,000± square feet
- Two (2) grade level doors
- 20' clear height
- 100 amps, 120/208 volt, 3 Phase
- Concrete tilt-up construction
- Great for storage/distribution
- Office to suit
- Yard space possible

**LEASE RATE:** \$0.45 SF/ Gross year 1

\$0.60 SF/ Gross