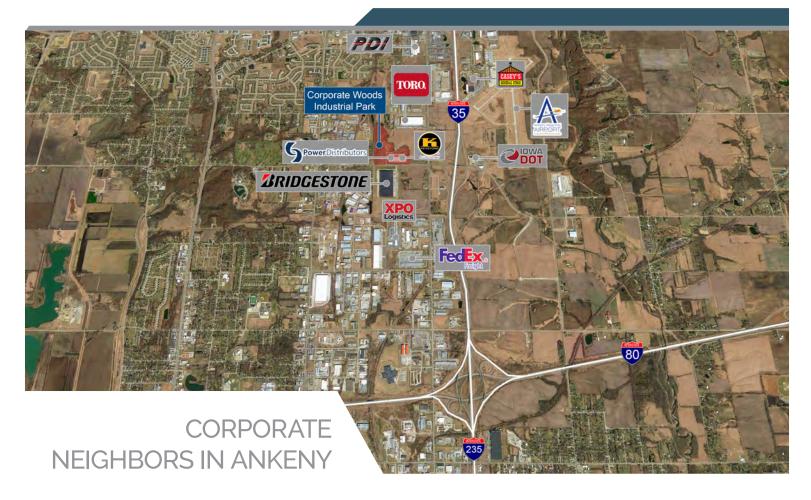

## 400,000 SF AVAILABLE

MINIMUM DIVISIBLE 27,000 SF

- Immediate access to Interstate 80 via Interstate 35
- · Property tax abatement available
- Can accommodate up to 58,000 SF outdoor storage/trailer parking
- Located just minutes from the Ankeny Regional Airport, 15 minutes from Downtown Des Moines and 20 minutes to Des Moines International Airport.