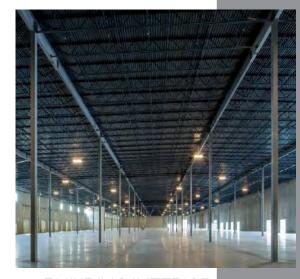

BUILDING INTERIOR BUILDING 1 SHOWN ABOVE

### **BUILDING HIGHLIGHTS**

- 200,000 SF per building (2 buildings available)
- 32' minimum clearance height
- 22 dock-high loading doors (9'x10')
- · 32 additional doors can be added
- 1 drive-in door (12'x16')
- 50' speed bay

- 121 parking stalls
- 2,000 amps, 480/277 volt 3-phase power supply
- 222' building depth
- · ESFR sprinkler system
- 41' x 40' typical column bay spacing
- · Lease Rate: \$4.95/SF NNN