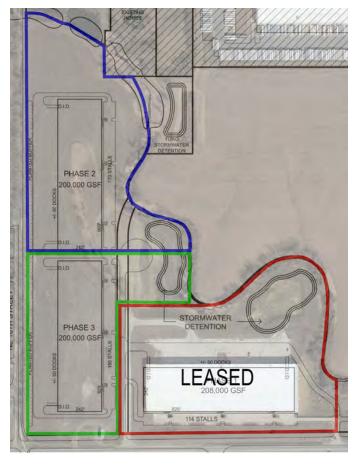

#### SITE PLAN

### **BUILDING HIGHLIGHTS**

- 200,000 SF per building (2 buildings available)
- 32' minimum clearance height
- 22 dock-high loading doors (9'x10')
- · 32 additional doors can be added
- 1 drive-in door (12'x16')
- 50' speed bay

- 121 parking stalls
- 2,000 amps, 480/277 volt 3-phase power supply
- 222' building depth
- · ESFR sprinkler system
- 41' x 40' typical column bay spacing
- · Lease Rate: \$4.95/SF NNN