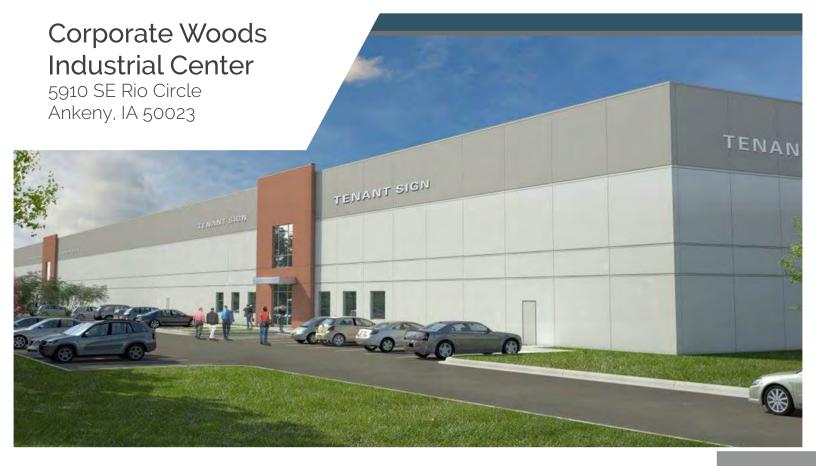

# FOR LEASE

## 400,000 SF AVAILABLE

MINIMUM DIVISIBLE 27,000 SF

- Immediate access to Interstate 80 via Interstate 35
- · Property tax abatement available
- Can accommodate up to 58,000 SF outdoor storage/trailer parking
- Located just minutes from the Ankeny Regional Airport, 15 minutes from Downtown Des Moines and 20 minutes to Des Moines International Airport.