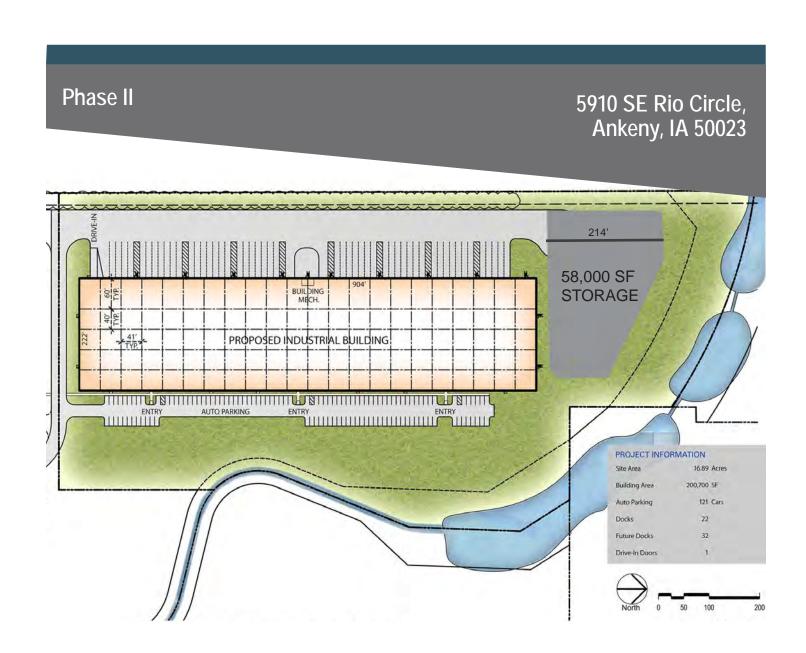

#### SITE PLAN

### **BUILDING HIGHLIGHTS**

- 200,000 SF per building (2 buildings available)
- 32' minimum clearance height
- 22 dock-high loading doors (9'x10')
- · 32 additional doors can be added
- 1 drive-in door (12'x16')
- 50' speed bay

- 121 parking stalls
- 2,000 amps, 480/277 volt 3-phase power supply
- 222' building depth
- · ESFR sprinkler system
- 41' x 40' typical column bay spacing
- · Lease Rate: \$4.95/SF NNN