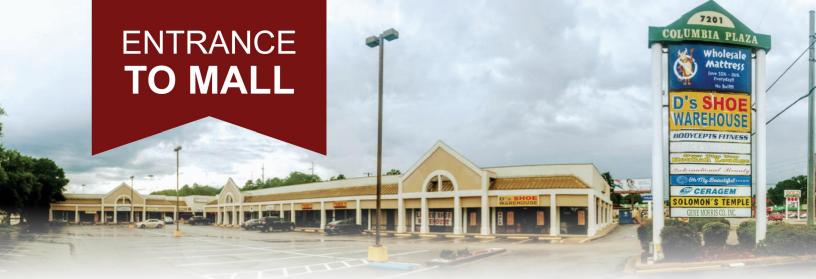

# RETAIL FOR LEASE AT ENTRANCE TO COLUMBIA PLACE MALL

# 7201 PARKLANE RD COLUMBIA, SC 29223

## **FEATURE:**

- Approx. 4200 sqft. of beautiful retail end cap space with signalized intersection.
- Excellent visibility with lots of windows and corner unit.
- Columbia Plaza is located at the entrance of Columbia Place Mall which is future home of Richland Renaissance