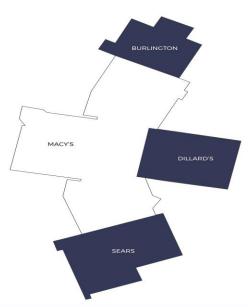

## **FEATURE:**

- Approx. 4200 sqft. of beautiful retail end cap space with signalized intersection.
- Excellent visibility with lots of windows and corner unit.
- Columbia Plaza is located at the entrance of Columbia Place Mall which is future home of Richland Renaissance