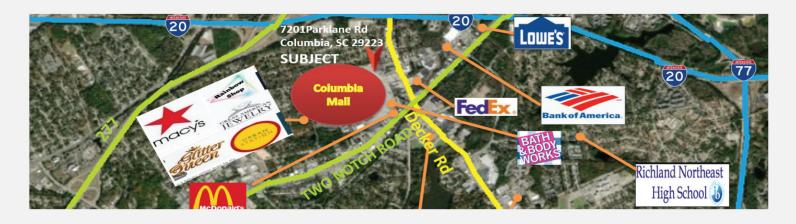

# 7201 PARKLANE RD COLUMBIA, SC 29223

## **FEATURE:**

- Approx. 4200 sqft. of beautiful retail end cap space with signalized intersection.
- Excellent visibility with lots of windows and corner unit.
- Columbia Plaza is located at the entrance of Columbia Place Mall which is future home of Richland Renaissance