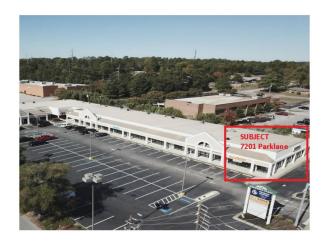

# RETAIL FOR LEASE AT ENTRANCE TO COLUMBIA PLACE MALL

# 7201 PARKLANE RD COLUMBIA, SC 29223

## **FEATURE:**

- Approx. 4200 sqft. of beautiful retail end cap space with signalized intersection.
- Excellent visibility with lots of windows and corner unit.
- Columbia Plaza is located at the entrance of Columbia Place Mall which is future home of Richland Renaissance