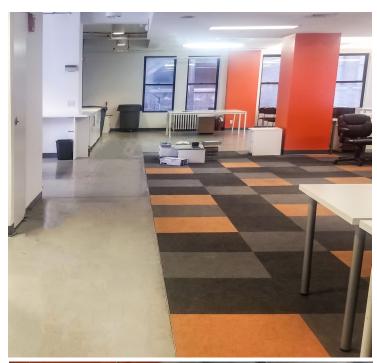

#### **Entire 7th Floor**

Existing Condition | 5,400 RSF

- Glass entrance
- Exposed ceilings
- Polished concrete floors
- Four private offices (two of which are glass enclosed)
- Two glass enclosed conference rooms (six person and 20 person)
- Full pantry
- · Renovated bathrooms
- · Windows on four sides