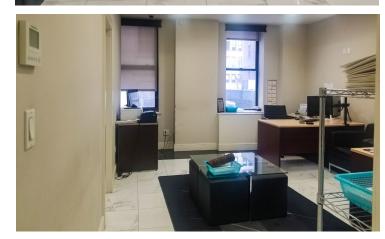

#### **Entire 7th Floor**

Existing Condition | 5,400 RSF

- Glass entrance
- Exposed ceilings
- Polished concrete floors
- Four private offices (two of which are glass enclosed)
- Two glass enclosed conference rooms (six person and 20 person)
- Full pantry
- · Renovated bathrooms
- · Windows on four sides