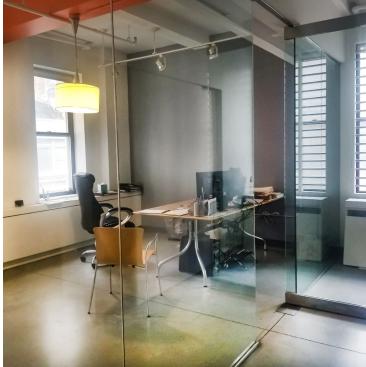

#### **Entire 7th Floor**

Existing Condition | 5,400 RSF

- Glass entrance
- Exposed ceilings
- Polished concrete floors
- Four private offices (two of which are glass enclosed)
- Two glass enclosed conference rooms (six person and 20 person)
- Full pantry
- · Renovated bathrooms
- · Windows on four sides