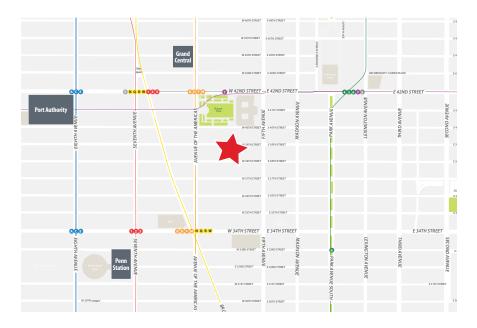

### **Building Highlights:**

- Doorman with 24/7 access
- New glass entrance, lobby and elevators
- Direct metered electric
- Windows on three sides
- Tenant controlled AC
- Located within walking distance to Penn Station,
  Port Authority and Grand Central Terminal
- Easy access to the 4 5 6 7 B D D W subway lines