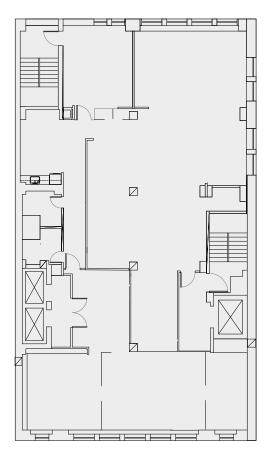

#### **Entire 8th Floor**

Existing Condition | 5,400 RSF

- New bathrooms
- · High-end showroom finishes including sheet rock ceilings, lighting and marble flooring
- Well configured production/storage area
- Full pantry
- High-end security system

#### **Entire 7th Floor**

Existing Condition | 5,400 RSF

- Glass entrance
- Exposed ceilings
- Polished concrete floors
- Four private offices (two of which are glass enclosed)
- Two glass enclosed conference rooms (six person and 20 person)
- Full pantry
- · Renovated bathrooms
- · Windows on four sides

#### **Entire 6th Floor**

Existing Condition | 5,400 RSF

- Exposed and dropped ceilings
- Full pantry
- Ideal for showroom or office use
- Three private offices
- Two showrooms

For more information, please contact: