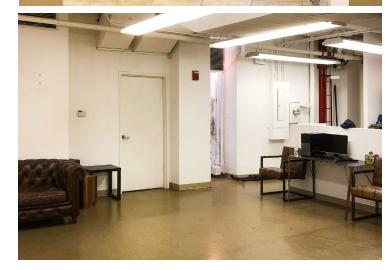

#### **Entire 6th Floor**

Existing Condition | 5,400 RSF

- Exposed and dropped ceilings
- Full pantry
- Ideal for showroom or office use
- Three private offices
- Two showrooms

For more information, please contact: