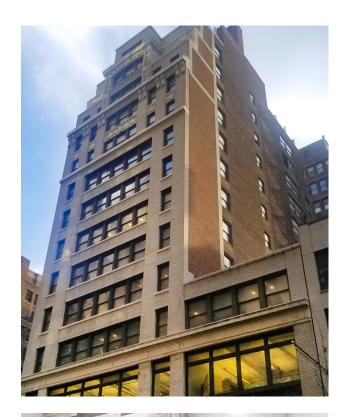

## 32 West 39th Street | Office and Showroom Space

Between Fifth and Sixth Avenues

As exclusive leasing agents, we are pleased to offer the following spaces for lease:

**Space/Size:** Entire 8th Floor 5,400 RSF

### **Building Highlights:**

- Doorman with 24/7 access
- New glass entrance, lobby and elevators
- Direct metered electric
- Windows on three sides
- Tenant controlled AC
- Located within walking distance to Penn Station,
  Port Authority and Grand Central Terminal
- Easy access to the 4 5 6 7 B D D W subway lines