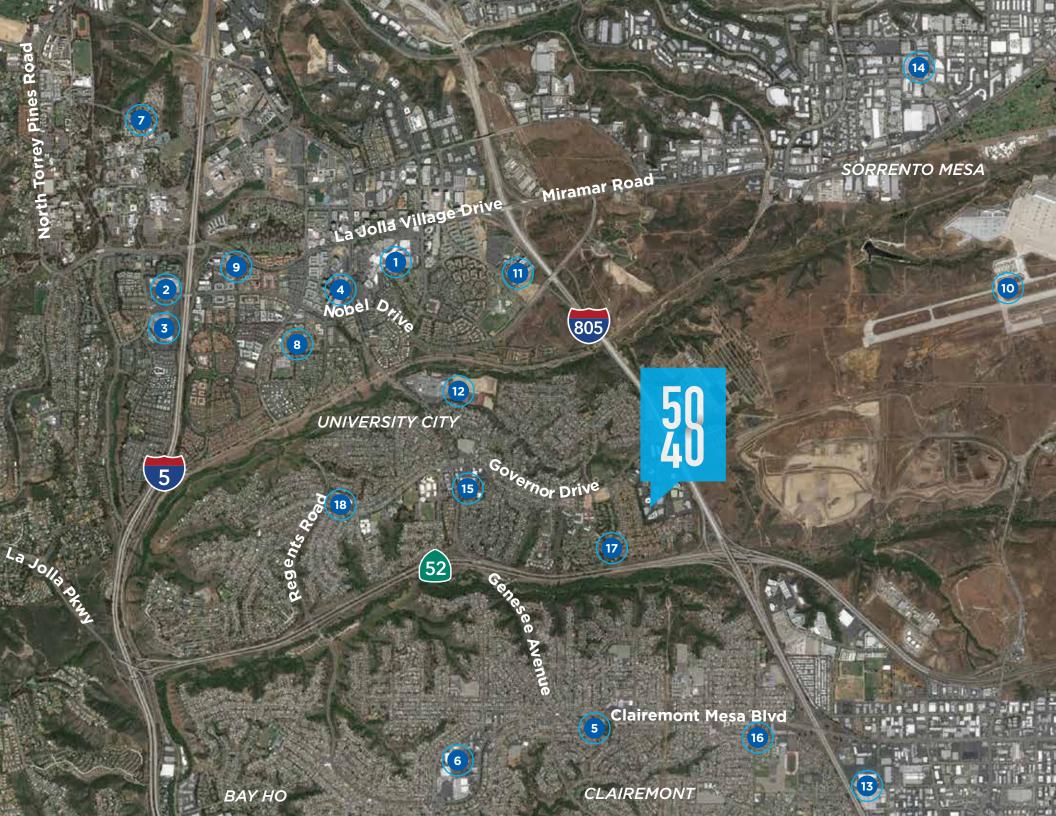

## **DRIVE TIMES**

- SR-56 Entrance
  7.2 Miles
  11 Minutes
- Mira Mesa Blvd. 3.5 Miles 6 Minutes
- La Jolla Village Drive
  2.3 Miles
  4 Minutes
- 4 La Jolla 6 Miles 9 Minutes

- SR-52 Entrance
  1.5 Miles
  3 Minutes
- 6 I-15 Corridor 5 Miles 13 Minutes
- Downtown San Diego
  11.6 Miles
  28 Minutes

\*Average drive times/mileages sourced from Waze Traffic App and calculated during peak traffic times.

5040 Shoreham is within 10 minutes of every major San Diego freeway, providing your employees with improved freeway accessibility and shorter commute times.