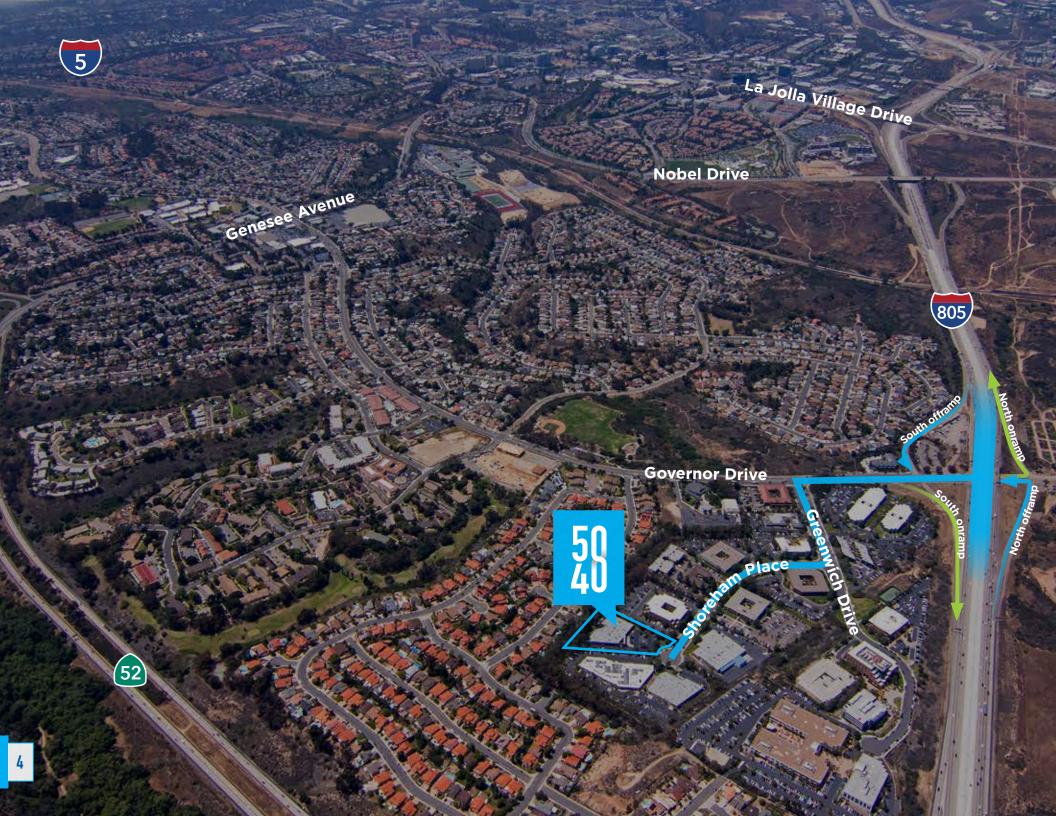

# SHOREHAM PLACE

The Property is located in Governor Park, San Diego's most central location. A 19-building master planned office/tech business park located in the Golden Triangle. Governor Park is bordered by UTC to the northwest, I-805 to the east and State 52 to the south, providing access within minutes to all major areas of San Diego.

## SHOREHAM PLACE

SAN DIEGO, CALIFORNIA