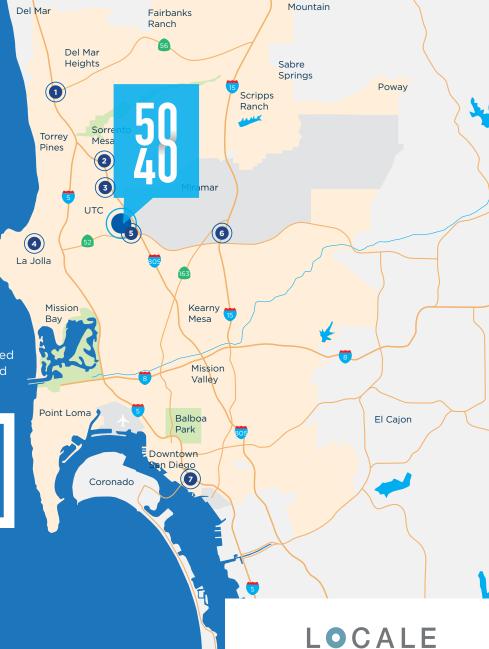

## **DRIVE TIMES**

- SR-56 Entrance
  7.2 Miles
  11 Minutes
- Mira Mesa Blvd. 3.5 Miles 6 Minutes
- La Jolla Village Drive
  2.3 Miles
  4 Minutes
- 4 La Jolla 6 Miles 9 Minutes

- SR-52 Entrance
  1.5 Miles
  3 Minutes
- 6 I-15 Corridor 5 Miles 13 Minutes
- Downtown San Diego
  11.6 Miles
  28 Minutes

\*Average drive times/mileages sourced from Waze Traffic App and calculated during peak traffic times.

5040 Shoreham is within 10 minutes of every major San Diego freeway, providing your employees with improved freeway accessibility and shorter commute times.