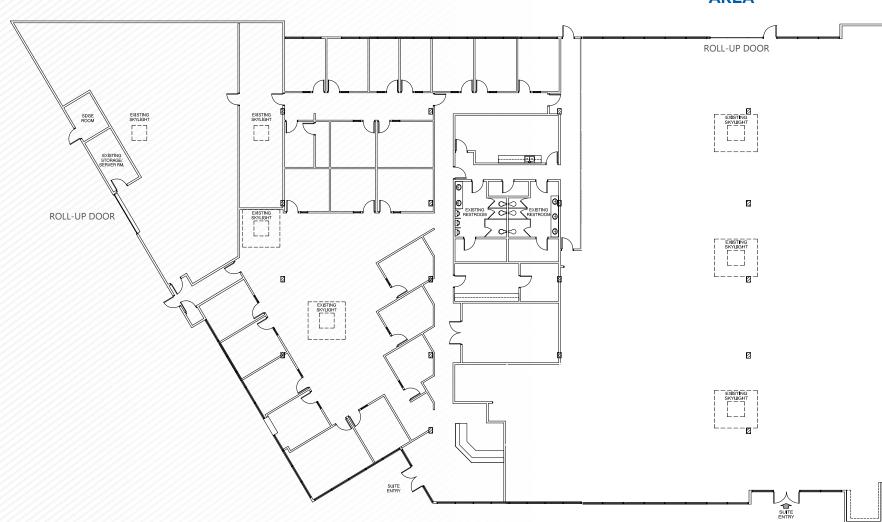

## FEATURES + AMENITIES

24,475 SF

Corporate Headquarters
Facility Available for Lease or Sale

Divisible to

10,000 SF



Tranquil, private setting



Ample 4/1,000 SF parking ratio







**ASKING LEASE RATE:** \$2.35/SF NNN



# SHOREHAM PLACE

The Property is located in Governor Park, San Diego's most central location. A 19-building master planned office/tech business park located in the Golden Triangle. Governor Park is bordered by UTC to the northwest, I-805 to the east and State 52 to the south, providing access within minutes to all major areas of San Diego.



## **FLOOR PLAN**

### **SUITE 100**

24,475 SF (DIVISIBLE TO 10,000 SF)

#### OUTDOOR PATIO AREA





### **LOCAL AMENITIES & NEIGHBORS**

Only minutes away from Central San Diego's best retail amenities



#### Westfield UTC Mall

Crate & Barrel Bonobos 24 Hour Fitness Carlton Hair Nordstrom Corner Bakery Cafe Sears Seasons 52 Craft Pizza Macy's Williams Sonoma Eureka! Gap Lemonade Anthropology Pottery Barn Zara Restoration Hardware

Sports Chalet Rubio's Tender Greens Starbucks Arclight Cinemas Wells Fargo

Apple Store



#### The Shops At La Jolla Village

Whole Foods Market Citibank CVS Pharmacy Chase Bank Peet's Coffee & Tea Rubio's Sprinkles Cupcakes Paper Source

Bank of America



#### La Jolla Village Square

AMC Theatres Ginza Sushi Trader Joe's Jamba Juice ULTA Marshall's Best Buy PetSmart Ralph's Pier 1 Imports Islands Ross California Pizza Kitchen Sol Yoga Chipotle Mexican