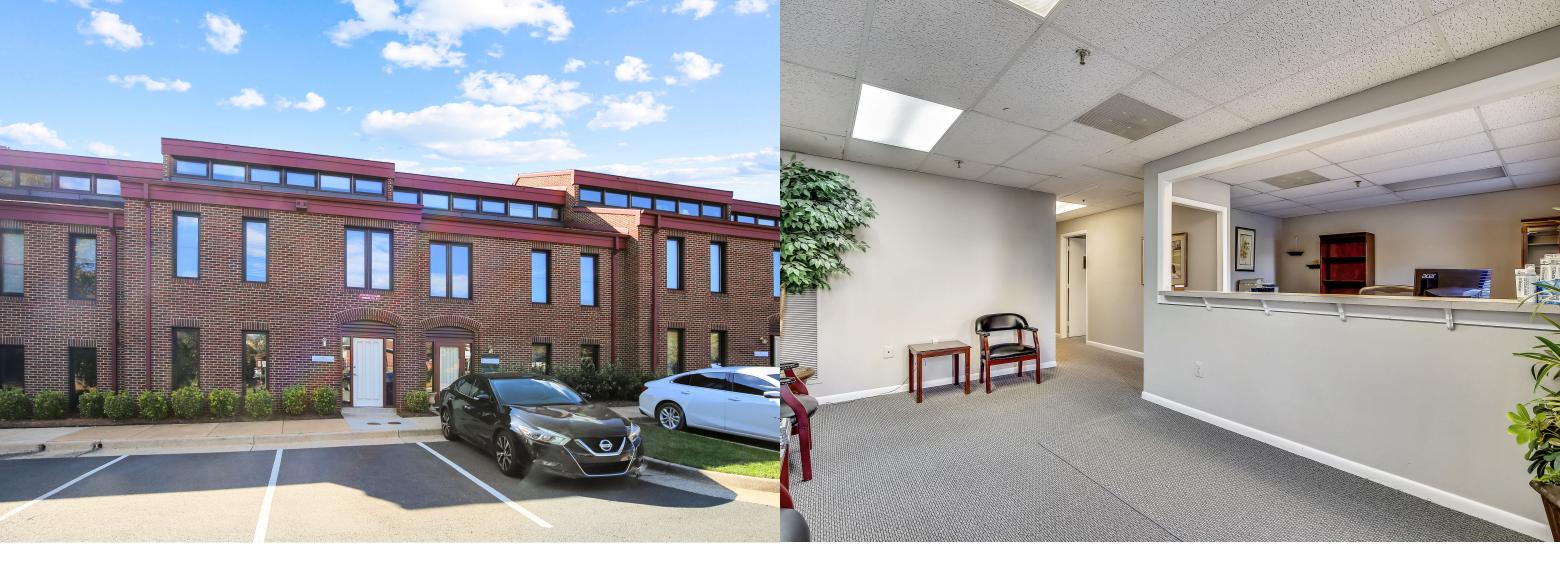

## MEDICAL OFFICE UNIT AVAILABLE FOR LEASE

2557 Chain Bridge Rd, Vienna, VA 22181

## MEDICAL OFFICE UNIT AVAILABLE FOR LEASE

7 BEDS, 2 BATHS | OFFERED AT \$3,500

This nice 1500 SF office rental is located just off of Maple Avenue in a great location, easily accessible with good visibility.

The unit has seven offices, two bathrooms, and a reception and waiting area. The property is clean, polished, and professional.

This location is great for those practicing medicine. Nearby tenants are medical use as well. Great location and space for medical use.