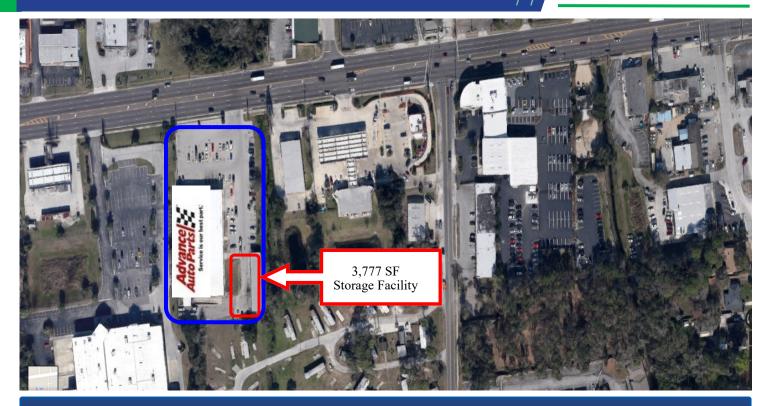

#### **Property Description:**

3,777 SF storage unit previously occupied as an auto repair facility. Includes 600 SF of 3 air conditioned office rooms. Building is adjacent to Advance Auto, and has 8 parking spaces. High ceilings for maximum storage.

#### **Area Description:**

Southside submarket. Located between Anniston Rd and Leon Rd. on the south side of Atlantic Blvd. High traffic counts in a densely populated area. Conveniently located near I-295.