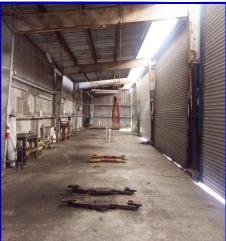

#### **Property Description:**

3,777 SF storage unit previously occupied as an auto repair facility. Includes 600 SF of 3 air conditioned office rooms. Building is adjacent to Advance Auto, and has 8 parking spaces. High ceilings for maximum storage.