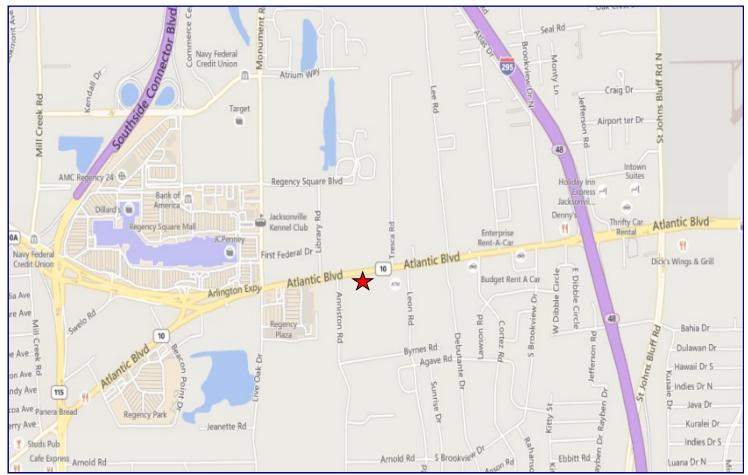

#### **Area Description:**

Southside submarket. Located between Anniston Rd and Leon Rd. on the south side of Atlantic Blvd. High traffic counts in a densely populated area. Conveniently located near I-295.