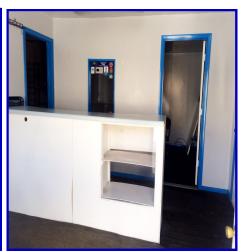

#### **Property Description:**

3,777 SF storage unit previously occupied as an auto repair facility. Includes 600 SF of 3 air conditioned office rooms. Building is adjacent to Advance Auto, and has 8 parking spaces. High ceilings for maximum storage.