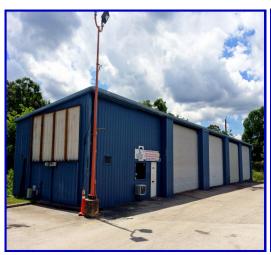

#### **Property Description:**

3,777 SF storage unit previously occupied as an auto repair facility. Includes 600 SF of 3 air conditioned office rooms. Building is adjacent to Advance Auto, and has 8 parking spaces. High ceilings for maximum storage.