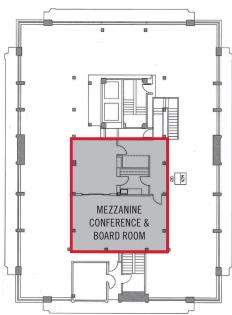

### **15TH FLOOR**

#### **FEATURES**

- Multiple private offices, reception area & two mini kitchens
- Mezzanine conference & board room
- Parking & signage available
- Secured building with keycard/pad entry
- 7,494 square feet of prime commercial business office space
- Beautiful interior including high ceilings, glass walls, fireplace & a spectacular view