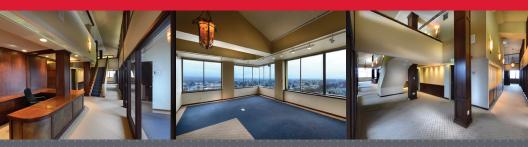

#### **FEATURES**

- Multiple private offices, reception area & two mini kitchens
- Mezzanine conference & board room
- Parking & signage available
- Secured building with keycard/pad entry
- 7,494 square feet of prime commercial business office space
- Beautiful interior including high ceilings, glass walls, fireplace & a spectacular view