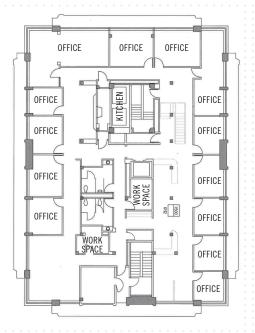

### **15TH FLOOR**

#### **FEATURES**

- Multiple private offices, reception area & two mini kitchens
- Mezzanine conference & board room
- Parking & signage available
- Secured building with keycard/pad entry
- 7,494 square feet of prime commercial business office space
- Beautiful interior including high ceilings, glass walls, fireplace & a spectacular view