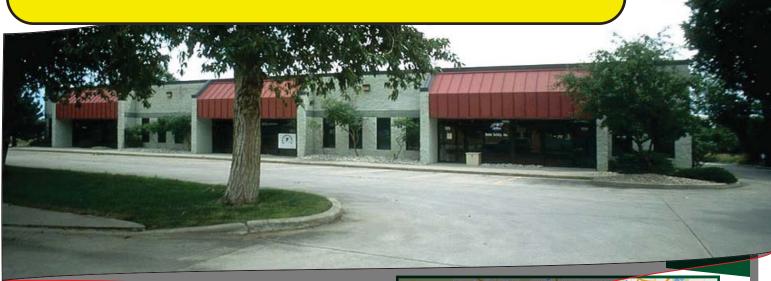

# 4890 - 4892 VAN GORDON STREET WHEAT RIDGE, CO 80033

## PROPERTY DESCRIPTION:

HARD TO FIND INDUSTRIAL **FLEX** SPACE IN THE NORTHWEST DENVER **ATTRACTIVE** METRO AREA. INDUSTRIAL PARK. LOCATED 1 BLOCK WEST OF WARD ROAD & 49TH AVENUE IN THE CITY OF WHEAT RIDGE.

LOCATED NEXT TO THE WARD ROAD LIGHT RAIL STOP!