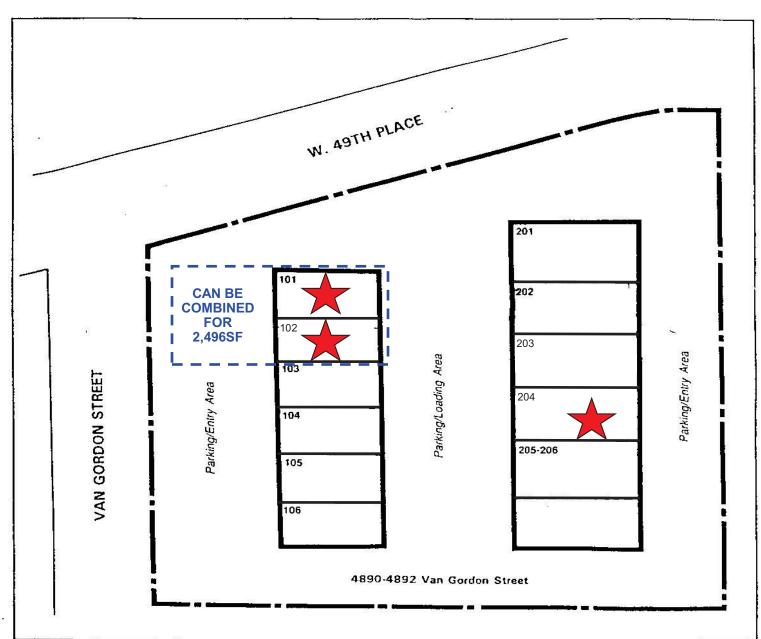

# **AVAILABILITY:**

FOR 2,496SF

# 4890 - 4892 VAN GORDON STREET WHEAT RIDGE, CO 80033

| Availability | Total SF | Office SF | Loading  | Power       |
|--------------|----------|-----------|----------|-------------|
| Unit 101     | 1,248    | 300       | Drive-In | Three Phase |
| Unit 102     | 1,248    | 750       | Drive-In | Three Phase |
| Unit 204     | 1,800    | 900       | Drive-In | Three Phase |