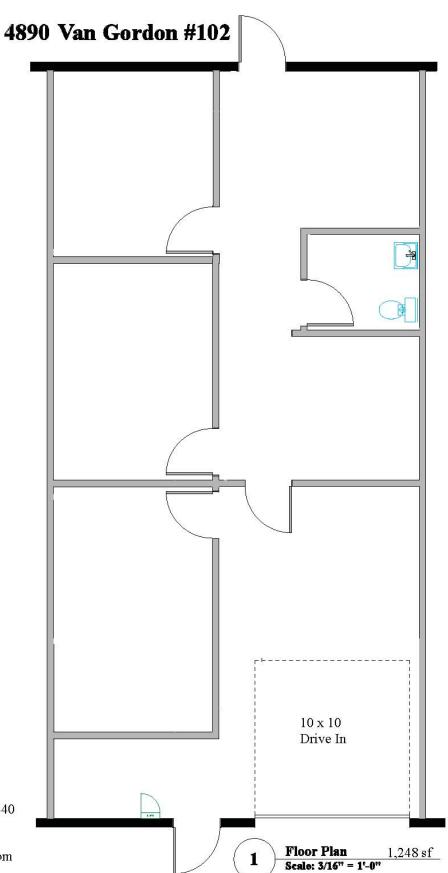

# 4890 - 4892 VAN GORDON STREET WHEAT RIDGE, CO 80033

| Availability | Total SF | Office SF | Loading  | Power       |
|--------------|----------|-----------|----------|-------------|
| Unit 101     | 1,248    | 300       | Drive-In | Three Phase |
| Unit 102     | 1,248    | 750       | Drive-In | Three Phase |
| Unit 204     | 1,800    | 900       | Drive-In | Three Phase |