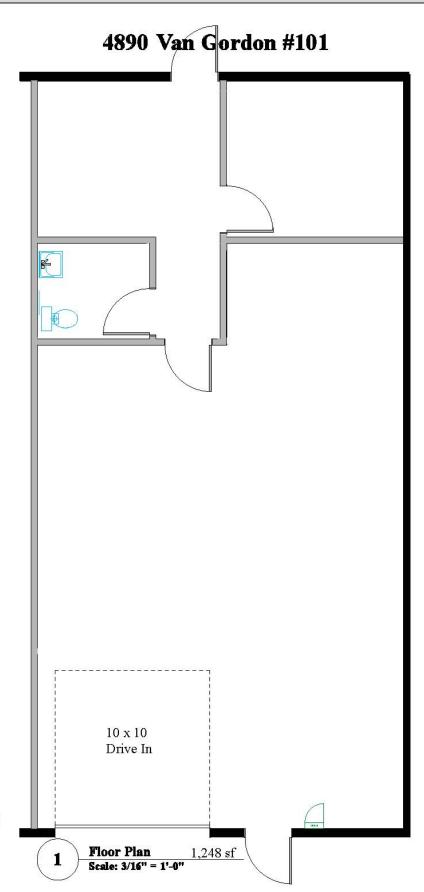

# 4890 - 4892 VAN GORDON STREET WHEAT RIDGE, CO 80033

| Availability | Total SF | Office SF | Loading  | Power       |
|--------------|----------|-----------|----------|-------------|
| Unit 101     | 1,248    | 300       | Drive-In | Three Phase |
| Unit 102     | 1,248    | 750       | Drive-In | Three Phase |
| Unit 204     | 1,800    | 900       | Drive-In | Three Phase |