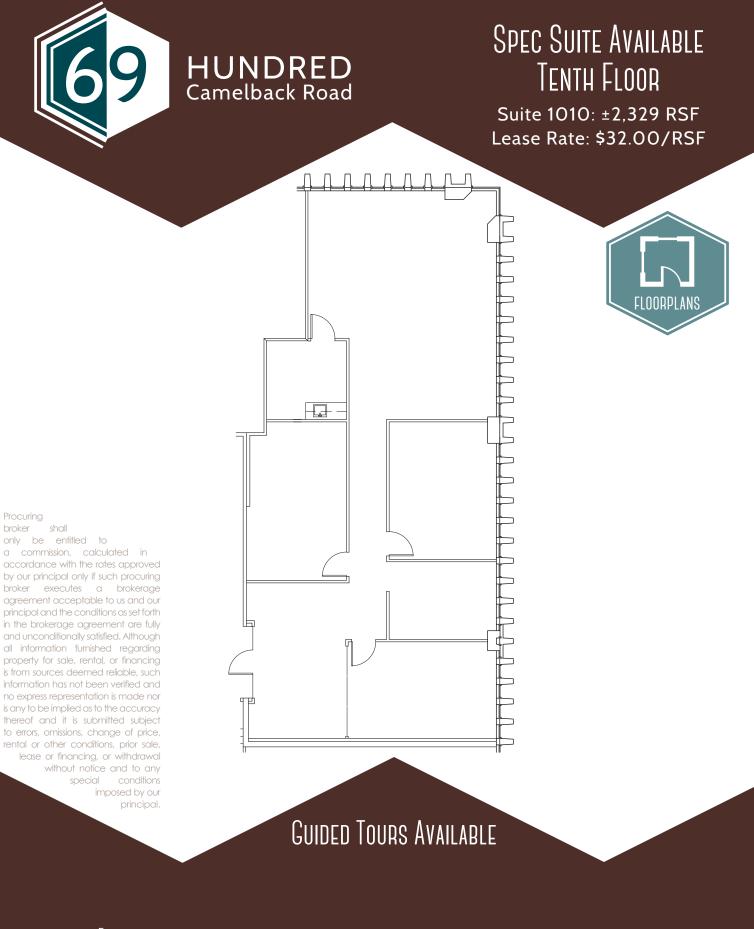

HUNDRED Camelback Road

SPEC SUITE AVAILABLE TENTH FLOOR Suite 1010: ±2,329 RSF

Lease Rate: \$32.00/RSF

Easy Access to Scottsdale Fashion Square Prestigious Camelback Road Address Stable Ownership

FOR MORE INFORMATION, PLEASE CONTACT: Mike Garlick | 602.952.3825 | mgarlick@ngkf.com Jimmy Hoselton | 602.952.3862 | jimmy.hoselton@ngkf.com Janel Wangsness | 602.952.3860 | jwangsness@ngkf.com