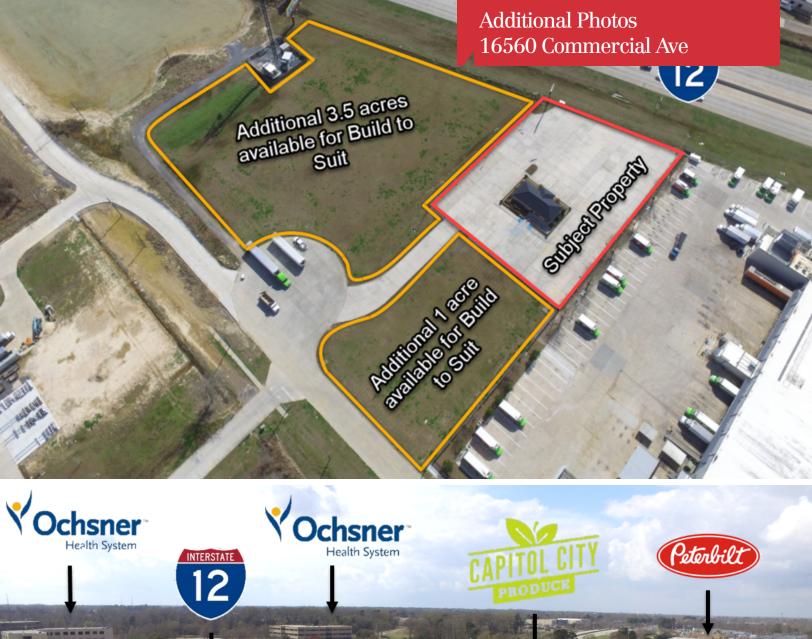

### **Property Highlights**

- Interstate 12 exposure at I-12 and O'Neal interchange
- Build to Suite Opportunity
- 60,000 SF of heavy concrete yard, fenced, lighted, and improved with a high end 1,490 SF office
- Build to Suit: Will add improvements and land to suit Tenant's needs
- Additional Land Available: 1 acre on the south side and 3.5 acres on the east side of subject property
- Includes pole sign with interstate exposure
- Approximately 120,000 total traffic count
- Price subject to improvements