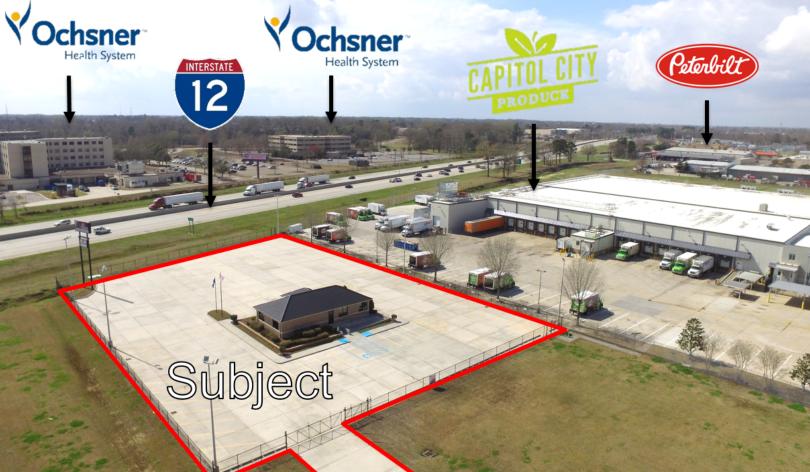

### **Property Highlights**

- Interstate 12 exposure at I-12 and O'Neal interchange
- Build to Suite Opportunity
- 60,000 SF of heavy concrete yard, fenced, lighted, and improved with a high end 1,490 SF office
- Build to Suit: Will add improvements and land to suit Tenant's needs
- Additional Land Available: 1 acre on the south side and 3.5 acres on the east side of subject property
- Includes pole sign with interstate exposure
- Approximately 120,000 total traffic count
- Price subject to improvements