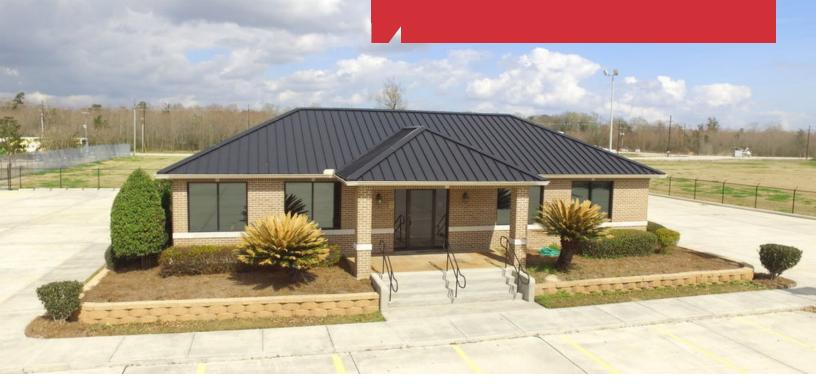

# 16560 Commercial Ave

Baton Rouge, Louisiana 70816

### **Property Highlights**

- Interstate 12 exposure at I-12 and O'Neal interchange
- Build to Suite Opportunity
- 60,000 SF of heavy concrete yard, fenced, lighted, and improved with a high end 1,490 SF office
- Build to Suit: Will add improvements and land to suit Tenant's needs
- Additional Land Available: 1 acre on the south side and 3.5 acres on the east side of subject property
- Includes pole sign with interstate exposure
- Approximately 120,000 total traffic count
- Price subject to improvements