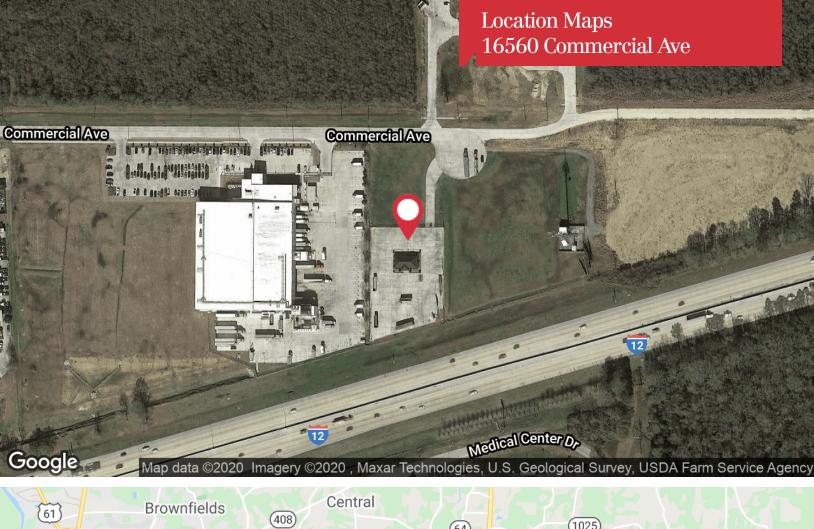

# 16560 Commercial Ave

Baton Rouge, Louisiana 70816

### **Property Highlights**

- Interstate 12 exposure at I-12 and O'Neal interchange
- Build to Suite Opportunity
- 60,000 SF of heavy concrete yard, fenced, lighted, and improved with a high end 1,490 SF office
- Build to Suit: Will add improvements and land to suit Tenant's needs
- Additional Land Available: 1 acre on the south side and 3.5 acres on the east side of subject property
- Includes pole sign with interstate exposure
- Approximately 120,000 total traffic count
- Price subject to improvements