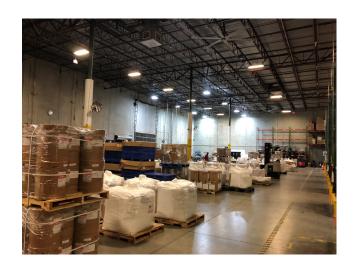

s "A" Industrial Building
- + Short Term Lease Opportunity
- + Temperature Controlled Warehouse
- +  $\pm 4.03$  acre site
- + Racking System in Place
- + Built in 2001
- + Zoned Industrial City of Pompano Beach
- +  $\pm 1,000$  SF office space

- + 28' Clear Height
- + Located in CenterPort which is ideally situated off of I-95 between Sample Road and Copans Road
- + Tilt-wall construction
- + Five (5) dock high loading doors (8'X10') plus two (2) ramps with over sized doors (16'X16') and fully motorized
- + Power: 1000 Amps, 277/480V, 3-Phase
- + ESFR Sprinkler System

\$10.75 PSF GROSS

## **CONTACT US**

#### **JEFF KELLY**

Executive Vice President +1 561 393 1621 jeffrey.kelly@cbre.com

#### **KIRK NELSON**

Senior Vice President +1 561 227 1803 kirk.nelson@cbre.com

## **PHOTOS**





### FLOOR PLAN



© 2020 CBRE, Inc. All rights reserved. This information has been obtained from sources believed reliable, but has not been verified for accuracy or completeness. You should conduct a careful, independent investigation of the property and verify all information. Any reliance on this information is solely at your own risk. CBRE and the CBRE logo are service marks of CBRE, Inc. All other marks displayed on this document are the property of their respective owners, and the use of such logos does not imply any affiliation with or endorsement of CBRE. Photos herein are the property of their respective owners. Use of these images without the express written consent of the owner is prohibited.