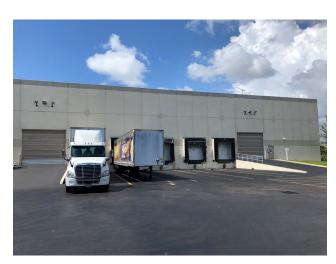

"A" Industrial Building
- + Short Term Lease Opportunity
- + Temperature Controlled Warehouse
- +  $\pm 4.03$  acre site
- + Racking System in Place
- + Built in 2001
- + Zoned Industrial City of Pompano Beach
- +  $\pm 1,000$  SF office space

- + 28' Clear Height
- + Located in CenterPort which is ideally situated off of I-95 between Sample Road and Copans Road
- + Tilt-wall construction
- + Five (5) dock high loading doors (8'X10') plus two (2) ramps with over sized doors (16'X16') and fully motorized
- + Power: 1000 Amps, 277/480V, 3-Phase
- + ESFR Sprinkler System

\$10.75 PSF GROSS

## **CONTACT US**

#### **JEFF KELLY**

Executive Vice President +1 561 393 1621 jeffrey.kelly@cbre.com

#### **KIRK NELSON**

Senior Vice President +1 561 227 1803 kirk.nelson@cbre.com

## **PHOTOS**





### FLOOR PLAN



© 2020 CBRE, Inc. All rights reserved. This information has been obtained from sources believed reliable, but has not been verified for accuracy or completeness. You should conduct a careful, independent investigation of the property and verify all information. Any reliance on this information is solely at your own risk. CBRE and the CBRE logo are service marks of CBRE, Inc. All other marks displayed on this document are the property of their respective owners, and the use of such logos does not imply any affiliation with or endorsement of CBRE. Photos herein are the property of their respective owners. Use of these images without the express written consent of the owner is prohibited.