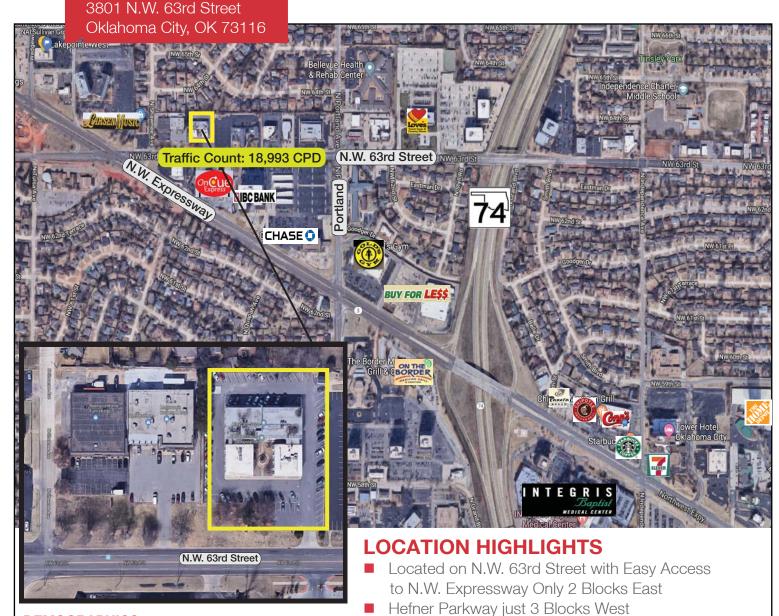

## 3801 N.W. 63rd Street, Building 2 & 3

Oklahoma City, Oklahoma 73116

## **DEMOGRAPHICS**

| Population               |                         |                         |
|--------------------------|-------------------------|-------------------------|
| <b>1 Mile:</b> 9,859     | <b>3 Mile:</b> 90,362   | <b>5 Mile:</b> 253,146  |
| Average Household Income |                         |                         |
| 1 Mile:<br>\$56,666      | <b>3 Mile:</b> \$50,733 | <b>5 Mile:</b> \$48,388 |
| Total Households         |                         |                         |
| <b>1 Mile:</b> 4,614     | <b>3 Mile:</b> 40,387   | <b>5 Mile:</b> 110,713  |