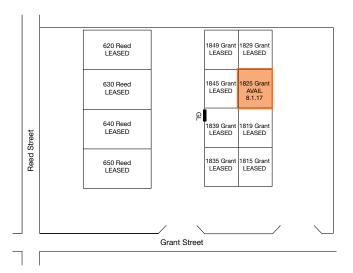

| Available August 1, 2017 |
| 14' clear height     |                          |

# One GL door (12' x 14')

# Contact

**Joseph Scuncio** 408.588.2337 jscuncio@kiddermathews.com LIC #00861874

# Asking Rate: \$1.25 Ind. Gross (No CAM)

This information supplied herein is from sources we deem reliable. It is provided without any representation, warranty or guarantee, expressed or implied as to its accuracy. Prospective Buyer or Tenant should conduct an independent investigation and verification of all matters deemed to be material, including, but not limited to, statements of income and expenses. Consult your attorney, accountant, or other professional advisor.

# 1825 Grant Street

±2,400 SF Industrial/Warehouse Space

### Floorplan



\*Not to scale



#### Site Plan



## Contact

### Joseph Scuncio 408.588.2337 jscuncio@kiddermathews.com LIC #00861874

### kiddermathews.com

This information supplied herein is from sources we deem reliable. It is provided without any representation, warranty or guarantee, expressed or implied as to its accuracy. Prospective Buyer or Tenant should conduct an independent investigation and verification of all matters deemed to be material, including, but not limited to, statements of income and expenses. Consult your attorney, accountant, or other professional advisor.