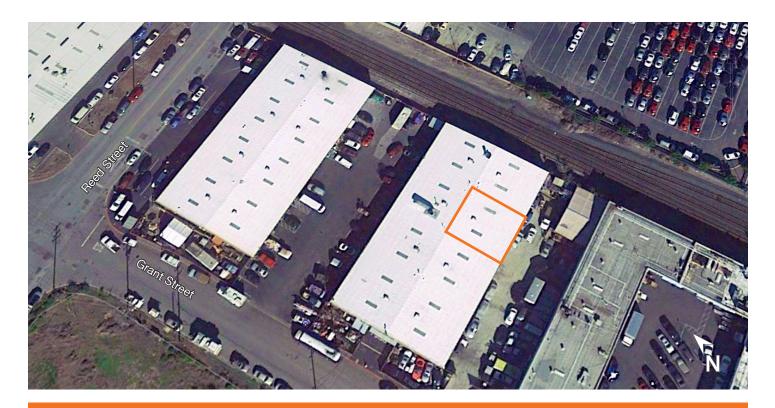

## **1825 GRANT STREET** Santa Clara, CA



# For Lease ±2,400 SF Industrial/Warehouse Space



### kiddermathews.com

# ±2,400 SF Available

| One office/reception | Warehouse lighting       |
|----------------------|--------------------------|
| One restroom         | Do not disturb tenant;   |
| 100 Amps, 220 Volts  | call to tour             |
|                      | Available August 1, 2017 |
| 14' clear height     |                          |

# One GL door (12' x 14')

# Contact

**Joseph Scuncio** 408.588.2337 jscuncio@kiddermathews.com LIC #00861874

# Asking Rate: \$1.25 Ind. Gross (No CAM)

This information supplied herein is from sources we deem reliable. It is provided without any representation, warranty or guarantee, expressed or implied as to its accuracy. Prospective Buyer or Tenant should conduct an independent