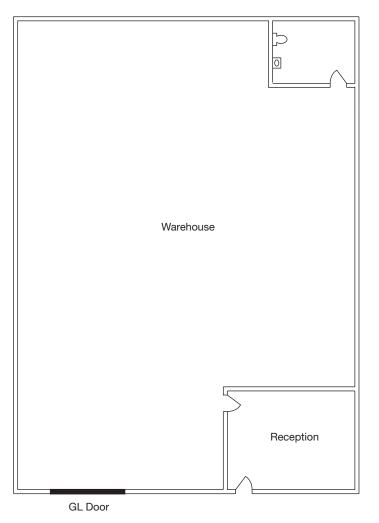

s  | call to tour             |
|                      | Available August 1, 2017 |
| 14' clear height     |                          |

# One GL door (12' x 14')

# Contact

**Joseph Scuncio** 408.588.2337 jscuncio@kiddermathews.com LIC #00861874

# Asking Rate: \$1.25 Ind. Gross (No CAM)

This information supplied herein is from sources we deem reliable. It is provided without any representation, warranty or guarantee, expressed or implied as to its accuracy. Prospective Buyer or Tenant should conduct an independent investigation and verification of all matters deemed to be material, including, but not limited to, statements of income and expenses. Consult your attorney, accountant, or other professional advisor.

# 1825 Grant Street

±2,400 SF Industrial/Warehouse Space

### Floorplan



\*Not to scale



#### Site Plan



## Contact

### Joseph Scuncio 408.588.2337 jscuncio@kiddermathews.com LIC #00861874

### kiddermathews.com

This information supplied herein is from sources we deem reliable. It is provided without any representation, warranty or guarantee, expressed or implied as to its accuracy. Prospective Buyer or Tenant should conduct an independent investigation and verification of all matters deemed to be material, including, but not limited to, statements of income and expenses. Consult your attorney, accountant, or other professional advisor.