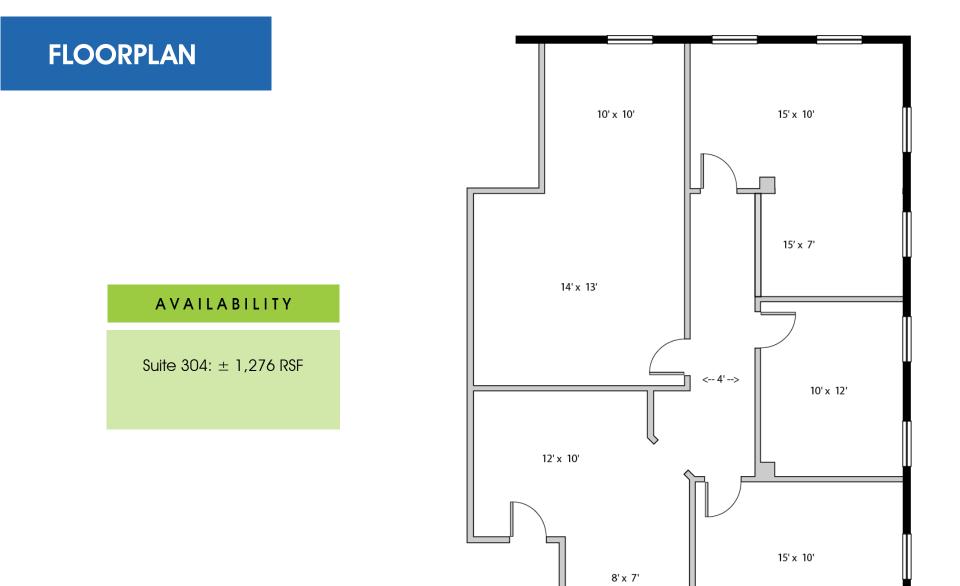

## For Lease: \$22.00 / RSF, Full Service

Suite 304: ± 1,276 RSF

Available August 1, 2020

Located at the corner of Ferncreek Ave. & Hillcrest St. directly adjacent to the future Fern Creek Starbucks (coming soon)