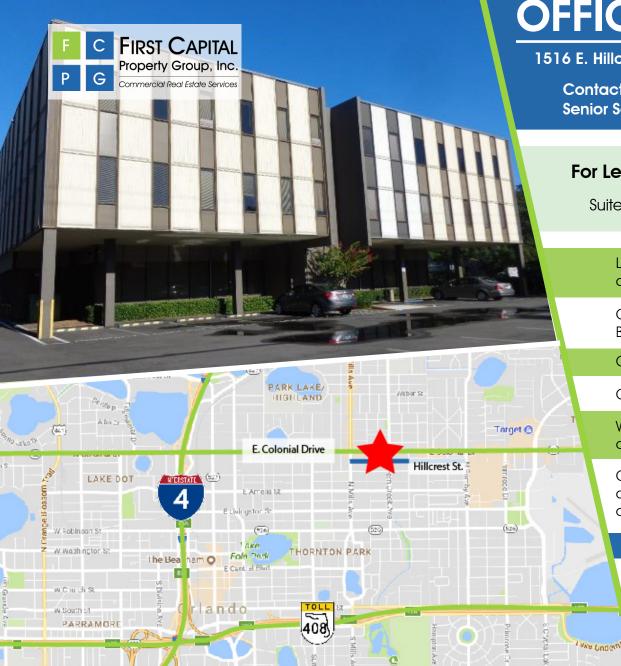

# OFFICE SPACE FOR LEASE

1516 E. Hillcrest Street, Orlando, FL 32803

Contact: Dan Van Nada, CCIME: Dan@FCPG.comSenior Sales & Leasing AssociateP: 407.872.0209 ext. 117

## For Lease: \$22.00 / RSF, Full Service

Suite 304: ± 1,276 RSF

Available August 1, 2020

Located at the corner of Ferncreek Ave. & Hillcrest St. directly adjacent to the future Fern Creek Starbucks (coming soon)

Conveniently situated 5 minutes from the Downtown Orlando Business District with easy access to I-4 & SR 408

One block South of high-traffic Colonial Drive (52,526 AADT)

On-site parking included at no additional charge

Walking distance from the Mills & 50 restaurant corridor within close proximity to Colonial Plaza & Orlando Executive Airport

Corner suite includes lobby & reception area, with private offices and conference room along perimeter with large windows for abundant natural light