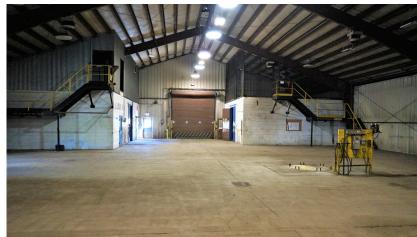

## PROPERTY OVERVIEW

#### WAREHOUSE BUILDING (B): 14,400 SF

- TWO 14' X 16' DRIVE IN DOORS
- CEILING HEIGHT 16' AT EAVES AND 26' AT PEAK
- MULTIPLE 600 AMP SERVICES WITH 480V, 240V AND 220V 3 PHASE SERVICES