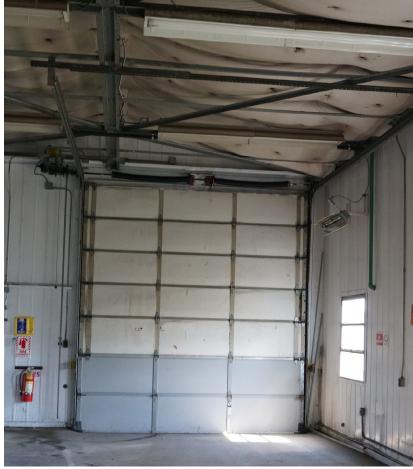

## PROPERTY OVERVIEW

#### WAREHOUSE BUILDING (B): 14,400 SF

- TWO 14' X 16' DRIVE IN DOORS
- CEILING HEIGHT 16' AT EAVES AND 26' AT PEAK
- MULTIPLE 600 AMP SERVICES WITH 480V, 240V AND 220V 3 PHASE SERVICES