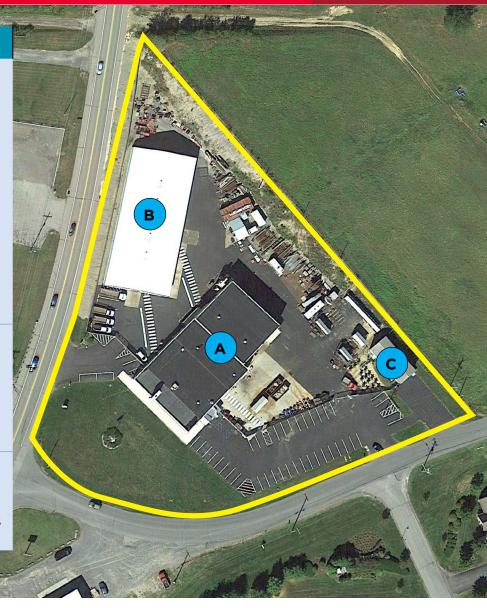

### OFFERING FEATURES

- Multiple Building Site For Sale:
   Three (3) Structures
   Building (A) 16,650 SF Office/Warehouse
   Building (B) 14,400 SF Warehouse
   Building (C) 1,258 SF Warehouse
- Located on 4.3 acres
- 8 total drive in doors. No docks
- Abundant 3 phase power to all 3 buildings
- Easy Access to Interstate 80 .5 miles
- Electric heat in all buildings (Public gas line at the street)

#### MAIN BUILDING (A): 16,500 SF

- FIVE (5) DRIVE-IN DOORS
- 6 OFFICES AND LARGE CONFERENCE ROOM

ASSOCIATES, INC.

- FULL BASEMENT WITH NUMEROUS STORAGE ROOMS/AREAS
- MULTIPLE 600 AMP ELECTRICAL SERVICE WITH 480V AND 240V 3 PHASE SERVICES THROUGHOUT BUILDING
- NUMEROUS CRANES THROUGHOUT BUILDING
- SHOP OFFICE AREA
- CEILING HEIGHTS 12', 18' AND 24' IN SEPARATE BAYS
- FLOOR DRAINS

#### WAREHOUSE BUILDING (B): 14,400 SF

- TWO 14' X 16' DRIVE IN DOORS
- CEILING HEIGHT 16' AT EAVES AND 26' AT PEAK
- MULTIPLE 600 AMP SERVICES WITH 480V, 240V AND 220V 3 PHASE SERVICES

#### WAREHOUSE BUILDING (C): 1,258 SF

- ONE 10' X 14' DRIVE IN DOOR
- 15' CEILING HEIGHT
- 200 AMP AND 125 AMP 3 PHASE SERVICES
- FLOOR DRAINS

**JOHN LISOWSKI** 

Vice President (412) 391-1745 jlisowski@gsa-cw.com Lic. # RS223178L CUSHMAN & WAKEFIELD | GRANT STREET ASSOCIATES, INC.