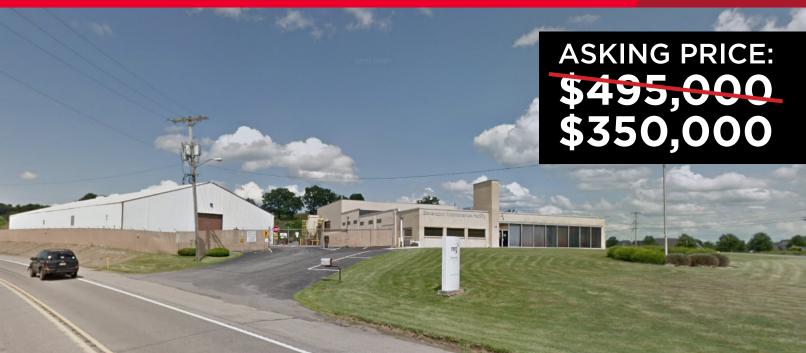

# INDUSTRIAL BUILDING FOR SALE 126 ALLEGHENY BLVD.

BROOKVILLE, PA 15825

### OFFERING FEATURES

- Multiple Building Site For Sale:
   Three (3) Structures
   Building (A) 16,650 SF Office/Warehouse
   Building (B) 14,400 SF Warehouse
   Building (C) 1,258 SF Warehouse
- Located on 4.3 acres
- 8 total drive in doors. No docks
- Abundant 3 phase power to all 3 buildings
- Easy Access to Interstate 80 .5 miles
- Electric heat in all buildings (Public gas line at the street)