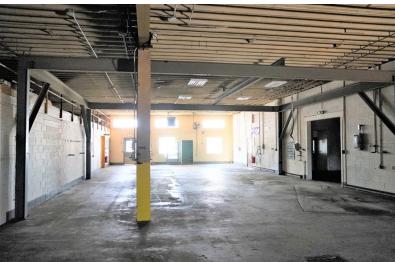

## PROPERTY OVERVIEW

#### MAIN BUILDING (A): 16,500 SF

- FIVE (5) DRIVE-IN DOORS
- 6 OFFICES AND LARGE CONFERENCE ROOM

ASSOCIATES, INC.

- FULL BASEMENT WITH NUMEROUS STORAGE ROOMS/AREAS
- MULTIPLE 600 AMP ELECTRICAL SERVICE WITH 480V AND 240V 3 PHASE SERVICES THROUGHOUT BUILDING
- NUMEROUS CRANES THROUGHOUT BUILDING
- SHOP OFFICE AREA
- CEILING HEIGHTS 12', 18' AND 24' IN SEPARATE BAYS
- FLOOR DRAINS