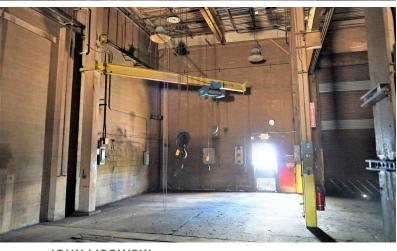

## PROPERTY OVERVIEW

#### MAIN BUILDING (A): 16,500 SF

- FIVE (5) DRIVE-IN DOORS
- 6 OFFICES AND LARGE CONFERENCE ROOM

ASSOCIATES, INC.

- FULL BASEMENT WITH NUMEROUS STORAGE ROOMS/AREAS
- MULTIPLE 600 AMP ELECTRICAL SERVICE WITH 480V AND 240V 3 PHASE SERVICES THROUGHOUT BUILDING
- NUMEROUS CRANES THROUGHOUT BUILDING
- SHOP OFFICE AREA
- CEILING HEIGHTS 12', 18' AND 24' IN SEPARATE BAYS
- FLOOR DRAINS