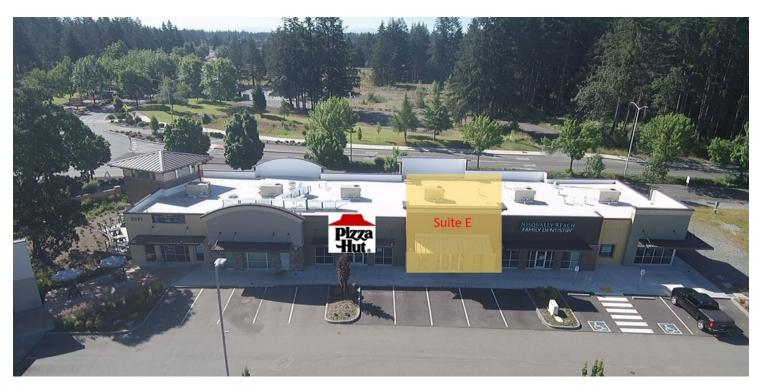

### **PROPERTY OVERVIEW**

Suite E is a 1,550 square foot in-line space within the retail project known as Britton Plaza. The space has not been occupied, but is partially built out for a possible restaurant use. It can be changed for office or other retail. The center is busy with over 35,000 vehicles per day passing by. Located just north of I-5 Exit 111 in the Hawks Prairie area.

### **PROPERTY HIGHLIGHTS**

- High visibility location at I-5 & Exit 111
- Near Cabela's
- Over 20,000 residents with limited services
- 35,000+ VPD at roundabout