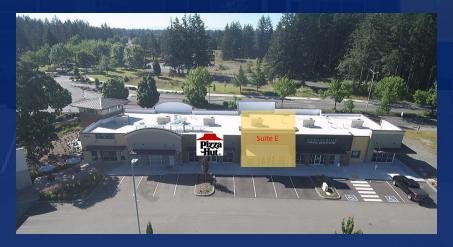

### **PROPERTY OVERVIEW**

Suite E is a 1,550 square foot in-line space within the retail project known as Britton Plaza. The space has not been occupied, but is partially built out for a possible restaurant use. It can be changed for office or other retail. The center is busy with over 35,000 vehicles per day passing by. Located just north of I-5 Exit 111 in the Hawks Prairie area.

### **PROPERTY HIGHLIGHTS**

- High visibility location at I-5 & Exit 111
- Near Cabela's
- Over 20,000 residents with limited services
- 35,000+ VPD at roundabout