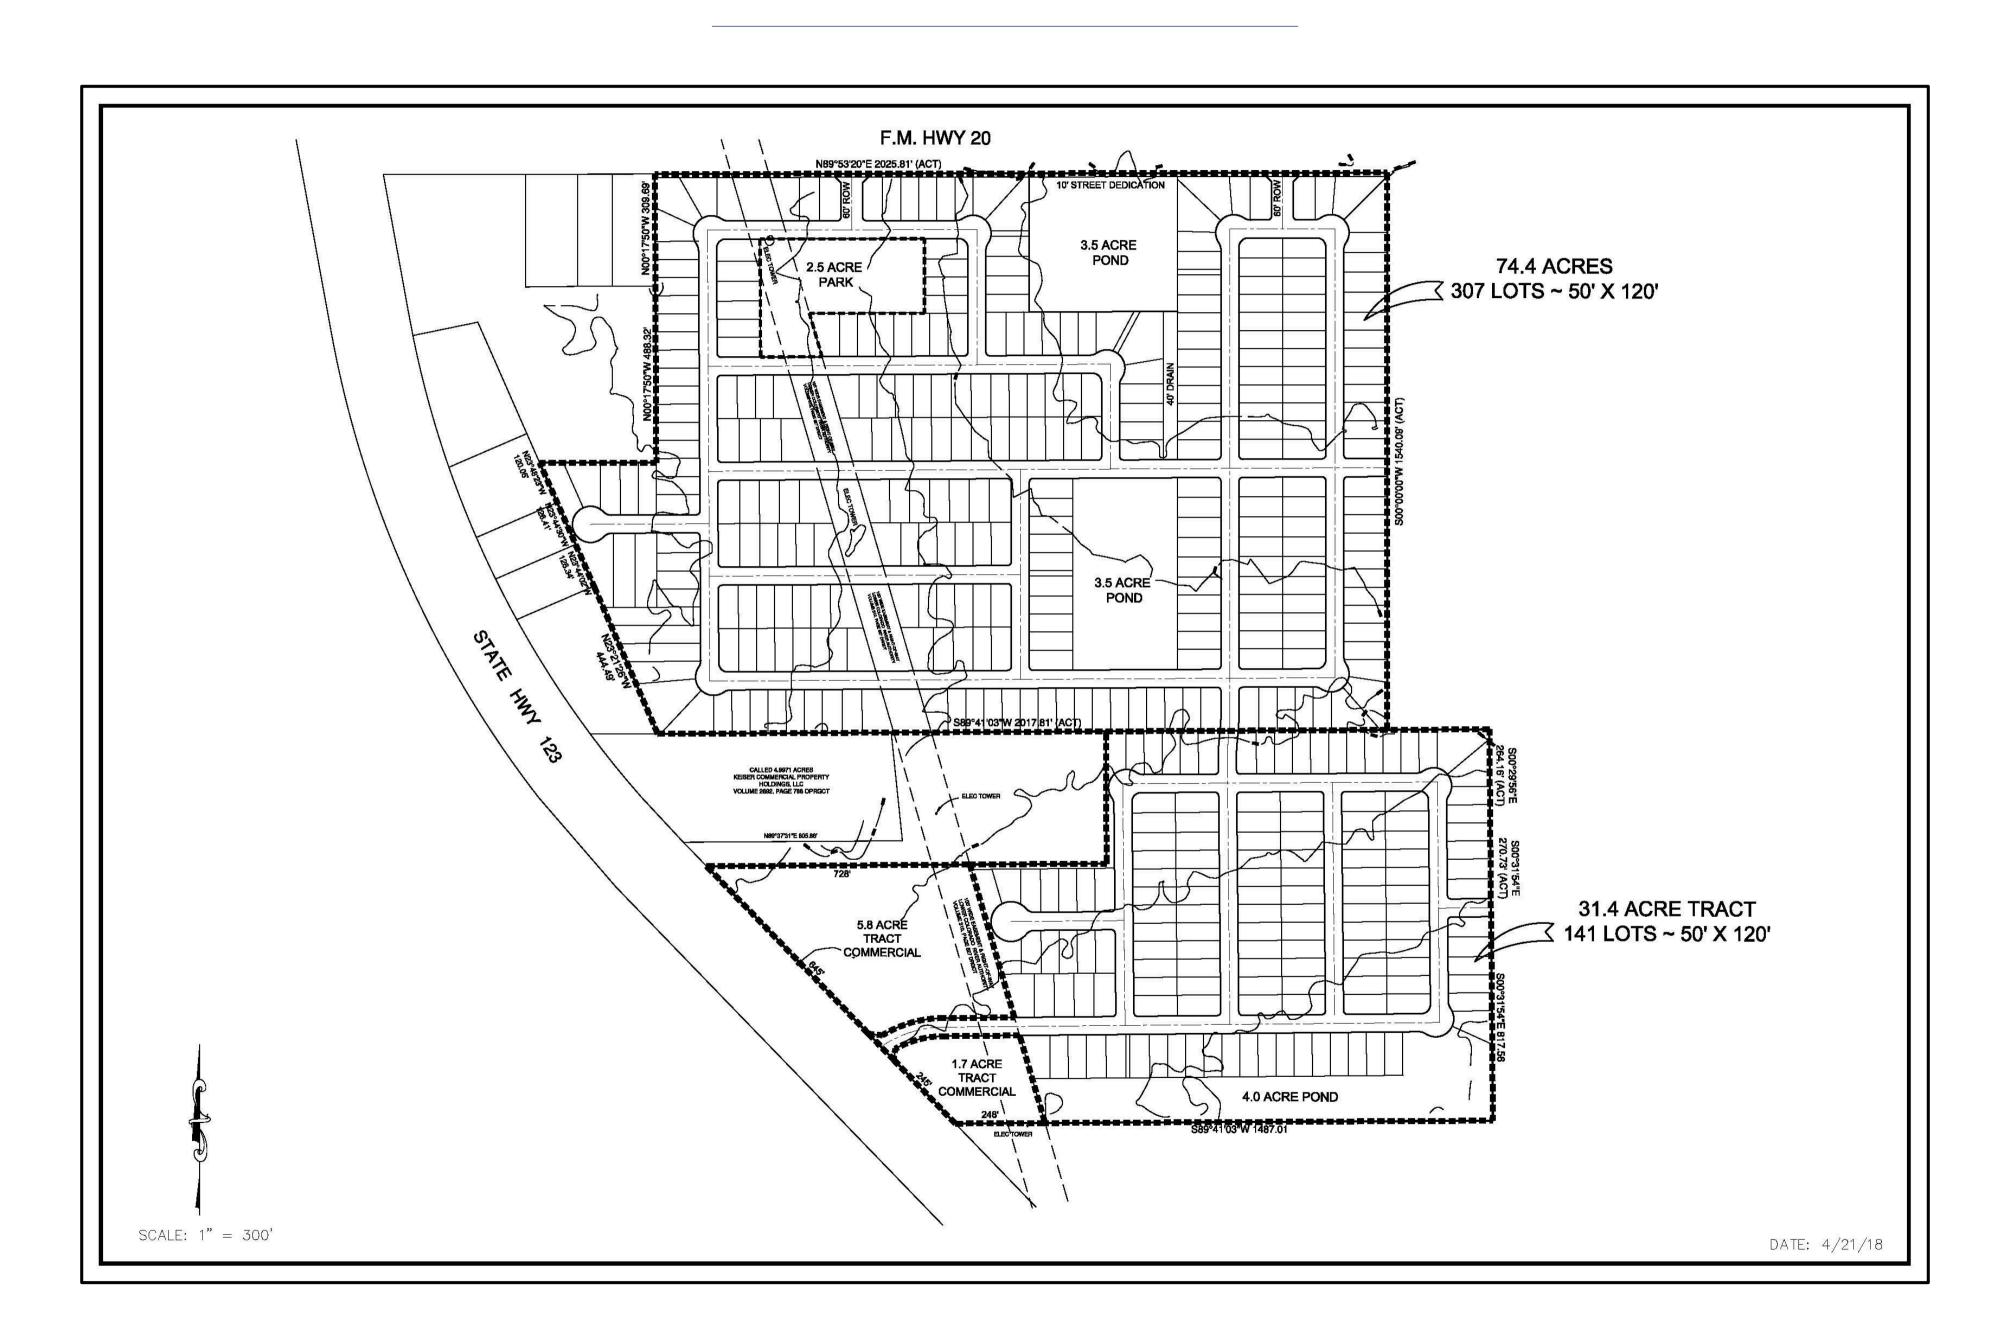

### SITE PLAN

Size: Lot 1: 5.8 Acres
Lot 2: 1.7 Acres

**Zoning:** C; Commercial

Frontage: Lot 1 has 645 ft on TX-123;

Lot 2 has 245 ft on TX-123

**Utilities:** Water: City of Seguin Sewer: City of Seguin

Prospective buyers should use a professional to closely examine the availability and capacity of the utilities to the property to determine if they are suitable for the buyer's intended use.