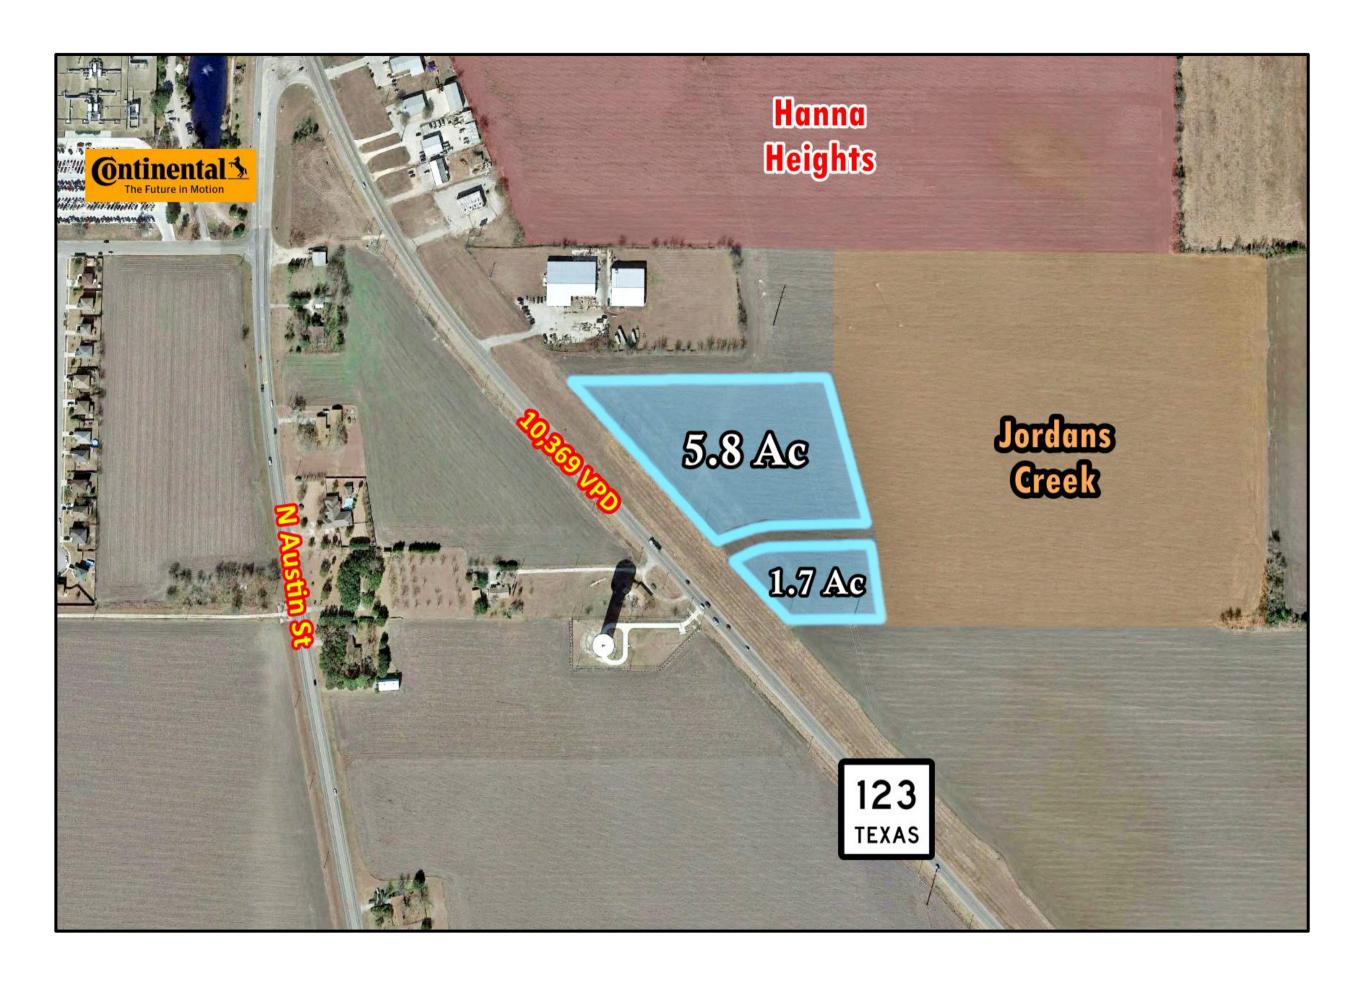

### FOR SALE – TWO SITES ON HWY 123

HIGHWAY 123 - SEGUIN, TEXAS

FOR MORE INFORMATION CONTACT:

Alec Guerra | Wayne Ashabraner First American Commercial Property Group

18618 Tuscany Stone, Ste. 210 | San Antonio, TX | 78258 Ph: 210.496.7775 | Ph: 210.279.6505 aguerra@dirtdealers.com | mytxland1@gmail.com Location: The lots are located just north of IH-10 on the east side of TX-123, at the main entrance of Jordan's Creek subdivision in Seguin, Texas.

Size: Lot 1: 5.8 Acres
Lot 2: 1.7 Acres

**Zoning:** C; Commercial

Frontage: Lot 1 has 645 ft on TX-123;

Lot 2 has 245 ft on TX-123

**Utilities:** Water: City of Seguin Sewer: City of Seguin

Prospective buyers should use a professional to closely examine the availability and capacity of the utilities to the property to determine if they are suitable for the buyer's intended use.

**Traffic:** Approximately 10,369 VPD on TX-123; Approximately 41,788 VPD on IH-10

Price: \$2.50 PSF for both lots \$3 PSF individually