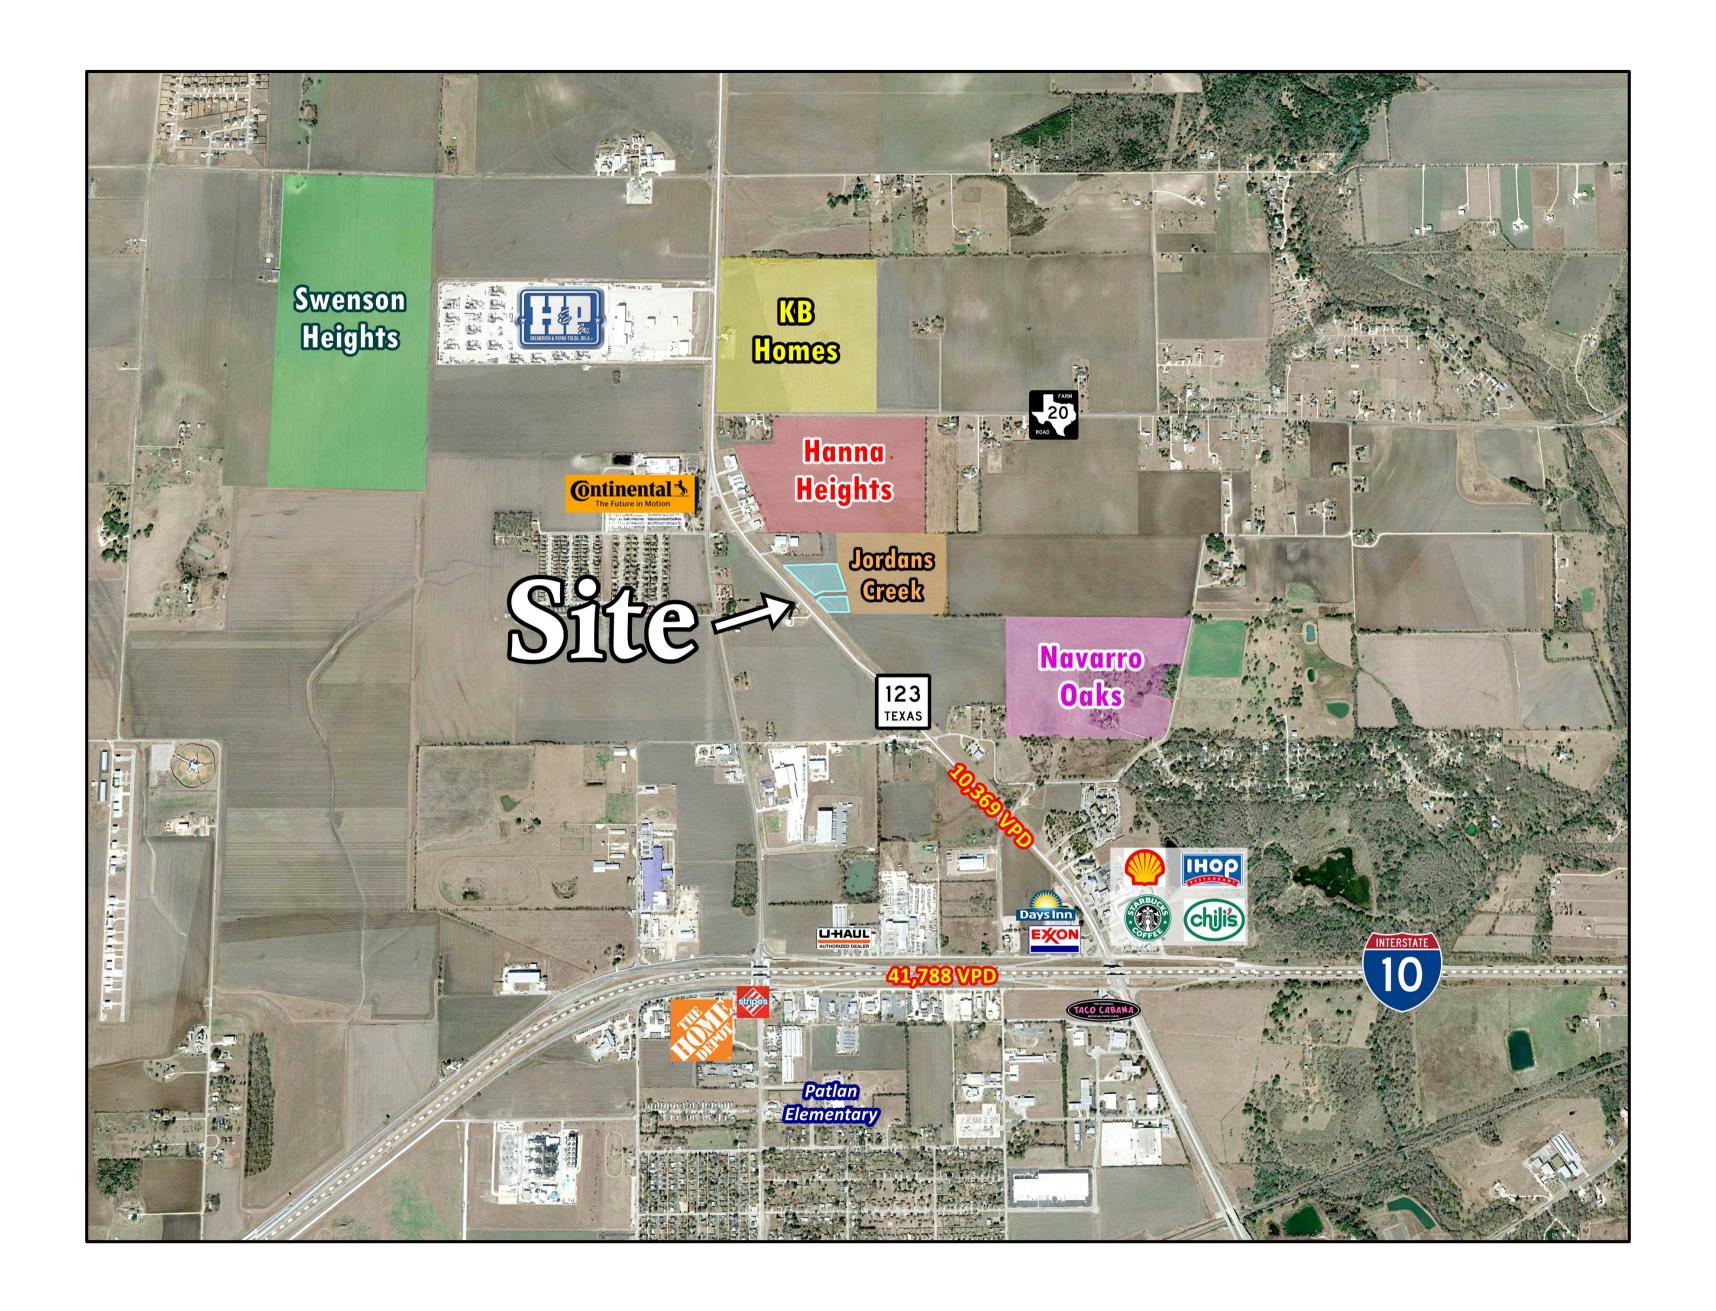

## REGIONAL EXHIBIT

### FOR SALE – TWO SITES ON HWY 123

HIGHWAY 123 - SEGUIN, TEXAS

FOR MORE INFORMATION CONTACT:

Alec Guerra | Wayne Ashabraner First American Commercial Property Group

18618 Tuscany Stone, Ste. 210 | San Antonio, TX | 78258 Ph: 210.496.7775 | Ph: 210.279.6505 aguerra@dirtdealers.com | mytxland1@gmail.com Location: The lots are located just north of IH-10 on the east side of TX-123, at the main entrance of Jordan's Creek subdivision in Seguin, Texas.