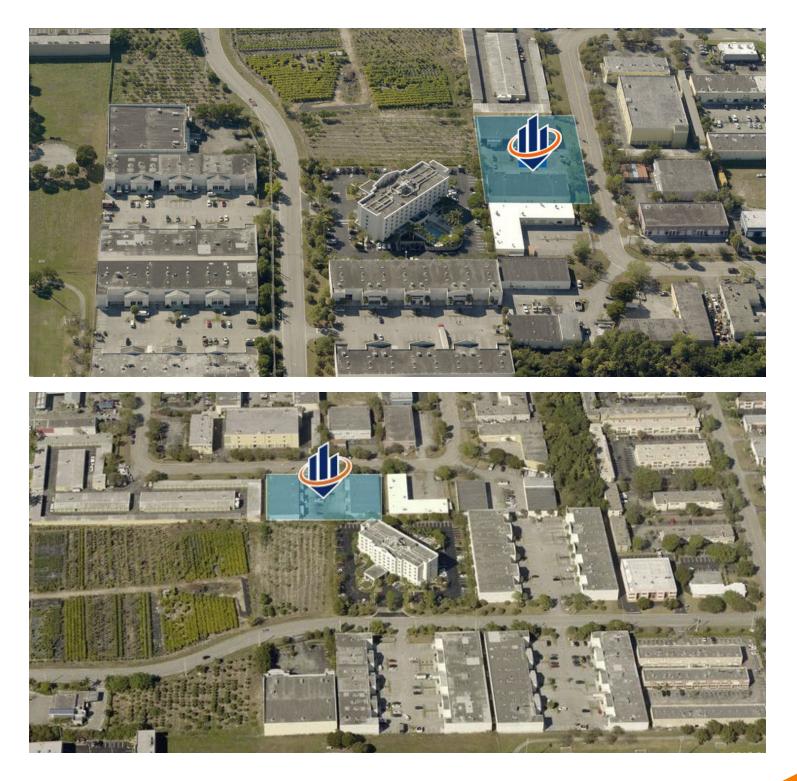

#### **PROPERTY DESCRIPTION**

Four warehouse bays totaling 10,400 SF of space is available for immediate lease in the Kendall-Tamiami Industrial submarket. The property consists of two freestanding buildings each with two 2,600 SF bays readily available for max contiguous space of 5,200 SF. There is plenty of shared common parking, and the property is conveniently located across from Miami Executive Airport in the Kendall-Tamiami area, near London Square Shopping Plaza. This location is also perfectly positioned to take advantage of the new SR 874 Don Shula Expy Extension currently under construction exiting at SW 128th St to allow easier access to the immediate area.