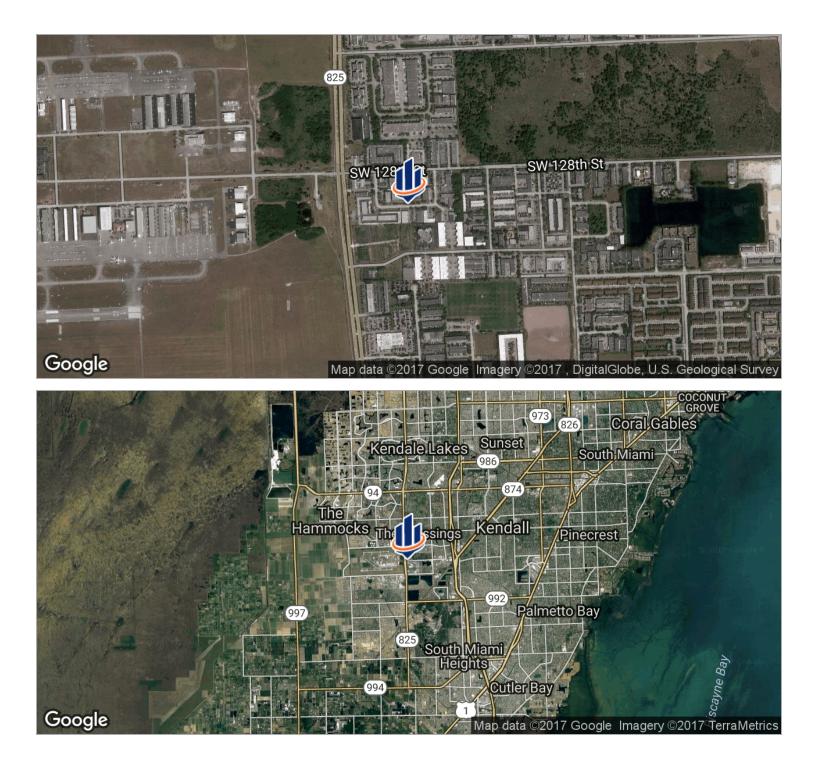

#### **PROPERTY DESCRIPTION**

Four warehouse bays totaling 10,400 SF of space is available for immediate lease in the Kendall-Tamiami Industrial submarket. The property consists of two freestanding buildings each with two 2,600 SF bays readily available for max contiguous space of 5,200 SF. There is plenty of shared common parking, and the property is conveniently located across from Miami Executive Airport in the Kendall-Tamiami area, near London Square Shopping Plaza. This location is also perfectly positioned to take advantage of the new SR 874 Don Shula Expy Extension currently under construction exiting at SW 128th St to allow easier access to the immediate area.