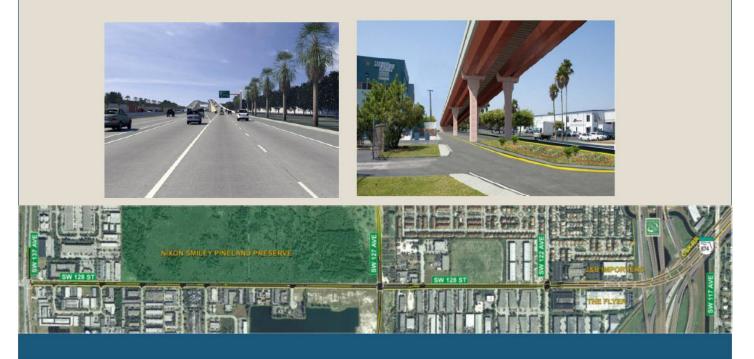

# SR 874/Don Shula Expressway

- Ramp Connector to SW 128<sup>th</sup> Street (4 lanes)
- New expressway connection for growing areas of South Miami-Dade

MATTHEW ROTOLANTE, CCIM, SIOR

Managing Director 305.235.1500 X1006 matt@svnsouth.com