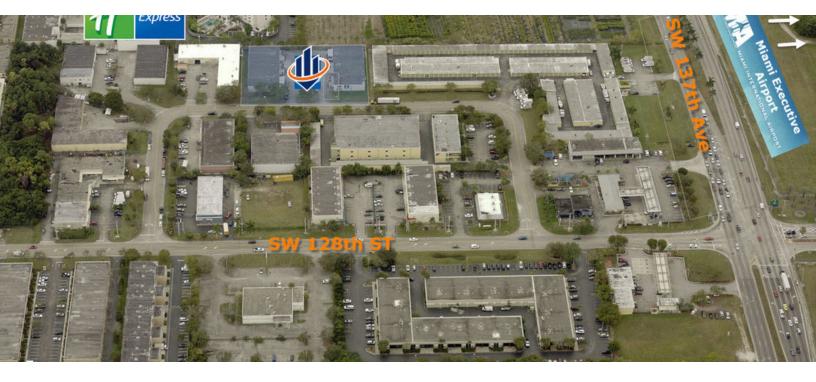

#### **PROPERTY DESCRIPTION**

Four warehouse bays totaling 10,400 SF of space is available for immediate lease in the Kendall-Tamiami Industrial submarket. The property consists of two freestanding buildings each with two 2,600 SF bays readily available for max contiguous space of 5,200 SF. There is plenty of shared common parking, and the property is conveniently located across from Miami Executive Airport in the Kendall-Tamiami area, near London Square Shopping Plaza. This location is also perfectly positioned to take advantage of the new SR 874 Don Shula Expy Extension currently under construction exiting at SW 128th St to allow easier access to the immediate area.

#### **PROPERTY HIGHLIGHTS**

- Ideally Located Close to Turnpike and Miami Executive Airport
- Close to London Square Shopping Plaza and Excellent Area Restaurants
- Heavy 3-Phase Power
- Twin-T Roofing
- Lots of Common Parking
- Primed to take advantage of the New Don Shula Expressway