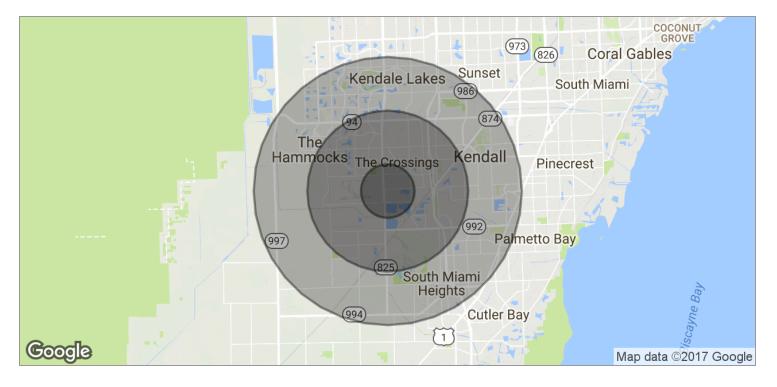

### FOR LEASE! KENDALL-TAMIAMI WAREHOUSE SPACES NEAR MIAMI EXECUTIVE AIRPORT

13552-13572 SW 129 Street, Miami, FL 33186

| POPULATION          | 1 MILE | 3 MILES | 5 MILES |
|---------------------|--------|---------|---------|
| TOTAL POPULATION    | 8,496  | 138,573 | 359,578 |
| MEDIAN AGE          | 34.0   | 35.8    | 36.8    |
| MEDIAN AGE (MALE)   | 31.1   | 33.9    | 34.2    |
| MEDIAN AGE (FEMALE) | 36.4   | 37.3    | 39.1    |

| HOUSEHOLDS & INCOME | 1 MILE    | 3 MILES   | 5 MILES   |
|---------------------|-----------|-----------|-----------|
| TOTAL HOUSEHOLDS    | 2,647     | 44,186    | 113,292   |
| # OF PERSONS PER HH | 3.2       | 3.1       | 3.2       |
| AVERAGE HH INCOME   | \$89,819  | \$77,815  | \$72,526  |
| AVERAGE HOUSE VALUE | \$277,343 | \$305,732 | \$316,718 |