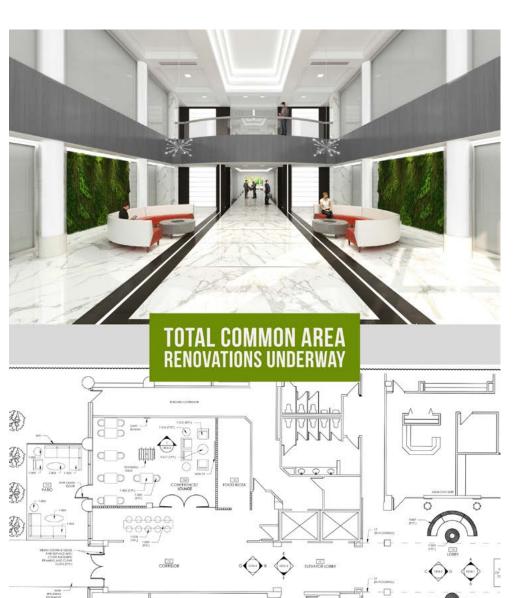

### **RENOVATIONS UNDERWAY**

- Total Common Area Renovations
- Food Service
- Conference Center/Tenant Lounge
- Outdoor Seating Area w WIFI