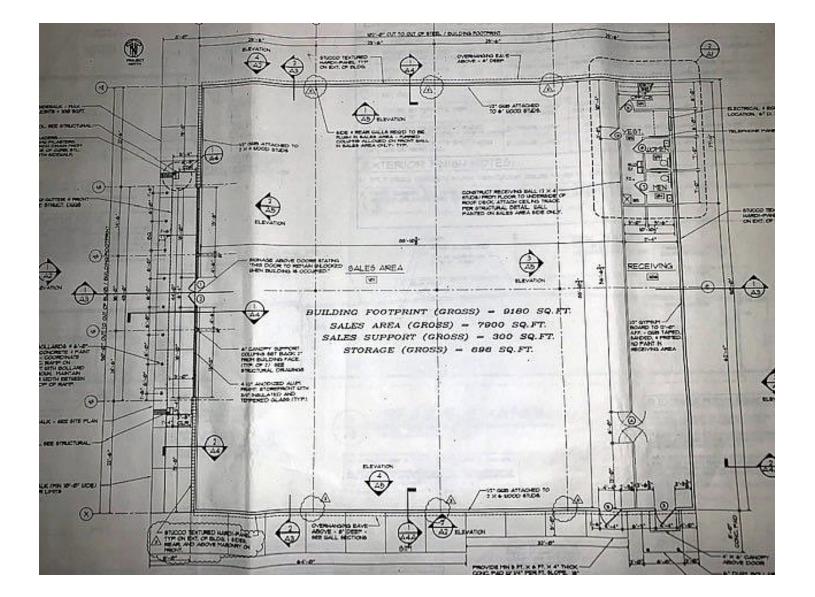

#### **OFFERING SUMMARY**

| Available SF:  | 9,180 SF                         |
|----------------|----------------------------------|
| Lease Rate:    | Negotiable NNN                   |
| Lot Size:      | 0.84 Acres                       |
| Year Built:    | 2005                             |
| Building Size: | 9,180 SF                         |
| Zoning:        | B-1 General Business<br>District |
| Market:        | Morrow County                    |
| Submarket:     | Cardington                       |

#### **PROPERTY HIGHLIGHTS**

- 9,180 SF commercial building
- 2 ADA compliant restrooms
- Monument signage
- Plenty of parking
- Easy access and excellent visibility
- On main route to and from town
- Quality construction
- Former corporate Family Dollar