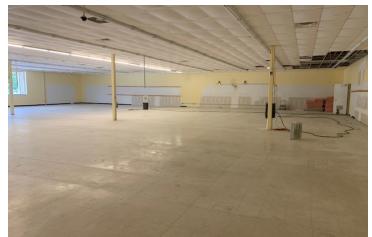

#### **PROPERTY HIGHLIGHTS**

- 9,180 SF commercial building
- 2 ADA compliant restrooms
- Monument signage
- Plenty of parking
- Easy access and excellent visibility
- On main route to and from town
- Quality construction
- Former corporate Family Dollar