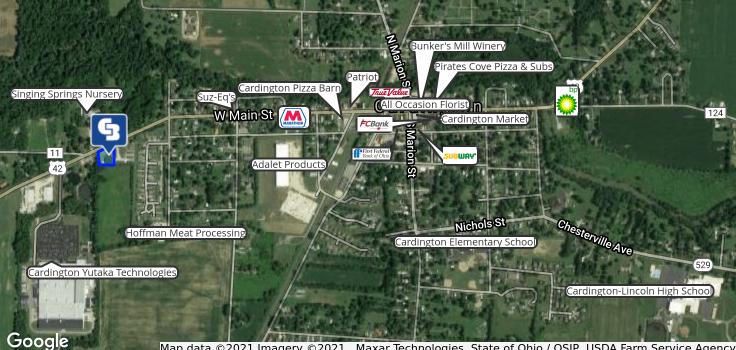

Cardington, OH 43315

### LOCATION OVERVIEW

Cardington is an up and coming village in Morrow County where the population is increasing. The site is located on the West side of the village. It is situated near Cardington Yutaka Technologies, a major area employer.