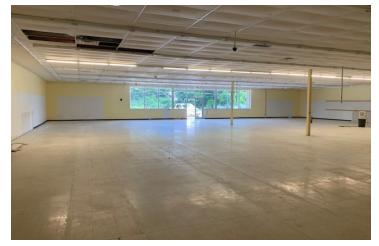

#### **PROPERTY HIGHLIGHTS**

- 9,180 SF commercial building
- 2 ADA compliant restrooms
- Monument signage
- Plenty of parking
- Easy access and excellent visibility
- On main route to and from town
- Quality construction
- Former corporate Family Dollar