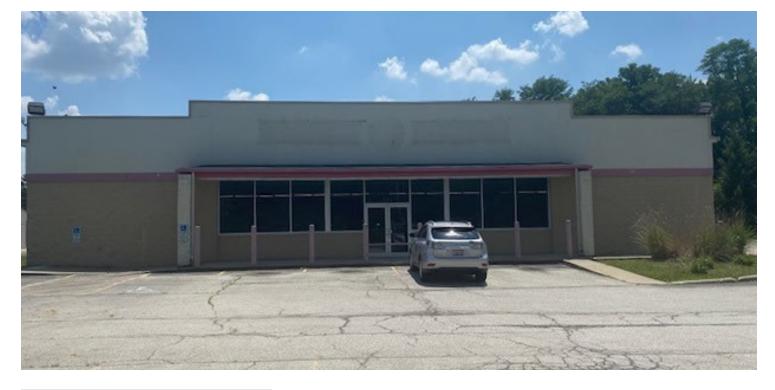

#### **PROPERTY HIGHLIGHTS**

- 9,180 SF commercial building
- 2 ADA compliant restrooms
- Monument signage
- Plenty of parking
- Easy access and excellent visibility
- On main route to and from town
- Quality construction
- Former corporate Family Dollar

### LOCATION OVERVIEW

Cardington is an up and coming village in Morrow County where the population is increasing. The site is located on the West side of the village. It is situated near Cardington Yutaka Technologies, a major area employer.