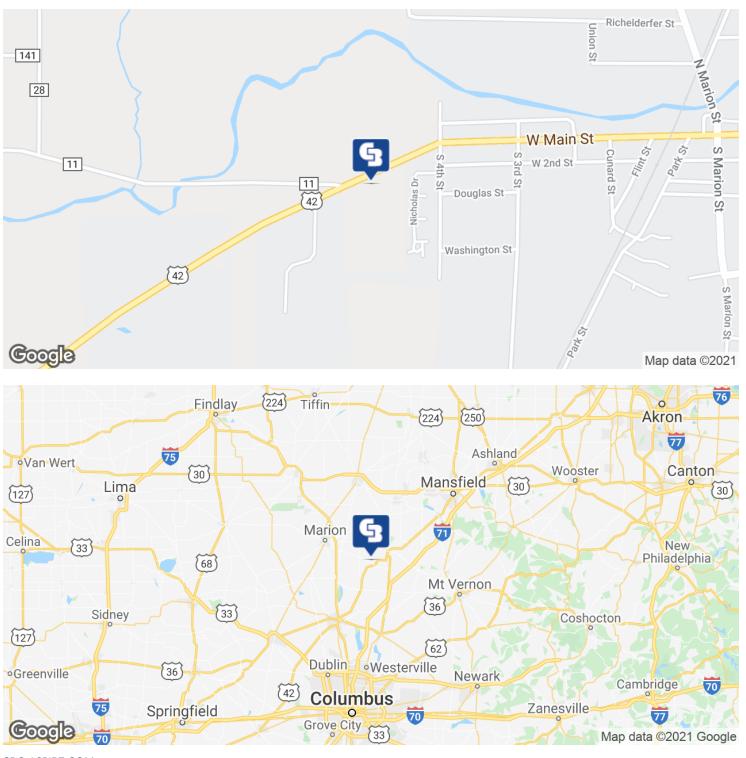

Cardington, OH 43315

### LOCATION OVERVIEW

Cardington is an up and coming village in Morrow County where the population is increasing. The site is located on the West side of the village. It is situated near Cardington Yutaka Technologies, a major area employer.