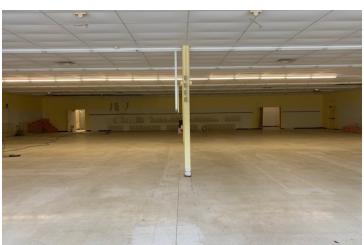

#### **PROPERTY HIGHLIGHTS**

- 9,180 SF commercial building
- 2 ADA compliant restrooms
- Monument signage
- Plenty of parking
- Easy access and excellent visibility
- On main route to and from town
- Quality construction
- Former corporate Family Dollar