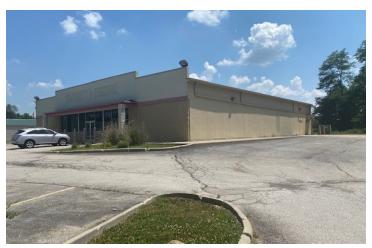

### LOCATION OVERVIEW

Cardington is an up and coming village in Morrow County where the population is increasing. The site is located on the West side of the village. It is situated near Cardington Yutaka Technologies, a major area employer.

#### **PROPERTY HIGHLIGHTS**

- 9,180 SF commercial building
- 2 ADA compliant restrooms
- Monument signage
- Plenty of parking
- Easy access and excellent visibility
- On main route to and from town
- Quality construction
- Former corporate Family Dollar