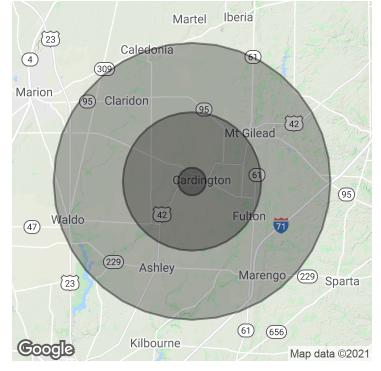

Cardington, OH 43315

Map data ©2021 Imagery ©2021 , Maxar Technologies, State of Ohio / OSIP, USDA Farm Service Agency

| POPULATION           | 1 MILE | 5 MILES | 10 MILES |
|----------------------|--------|---------|----------|
| Total Population     | 296    | 7,570   | 28,717   |
| Average age          | 33.4   | 35.3    | 38.4     |
| Average age (Male)   | 33.3   | 34.7    | 37.4     |
| Average age (Female) | 33.5   | 36.0    | 39.7     |

| HOUSEHOLDS & INCOME | 1 MILE    | 5 MILES   | 10 MILES  |
|---------------------|-----------|-----------|-----------|
| Total households    | 108       | 2,773     | 10,634    |
| # of persons per HH | 2.7       | 2.7       | 2.7       |
| Average HH income   | \$50,295  | \$50,877  | \$54,544  |
| Average house value | \$157,702 | \$151,795 | \$152,762 |
|                     |           |           |           |

\* Demographic data derived from 2010 US Census

| CROSS STREETS        | DIRECTION | YEAR | COUNT      |
|----------------------|-----------|------|------------|
| W Main St & Flint St | W         | 2018 | 4,785 AADT |