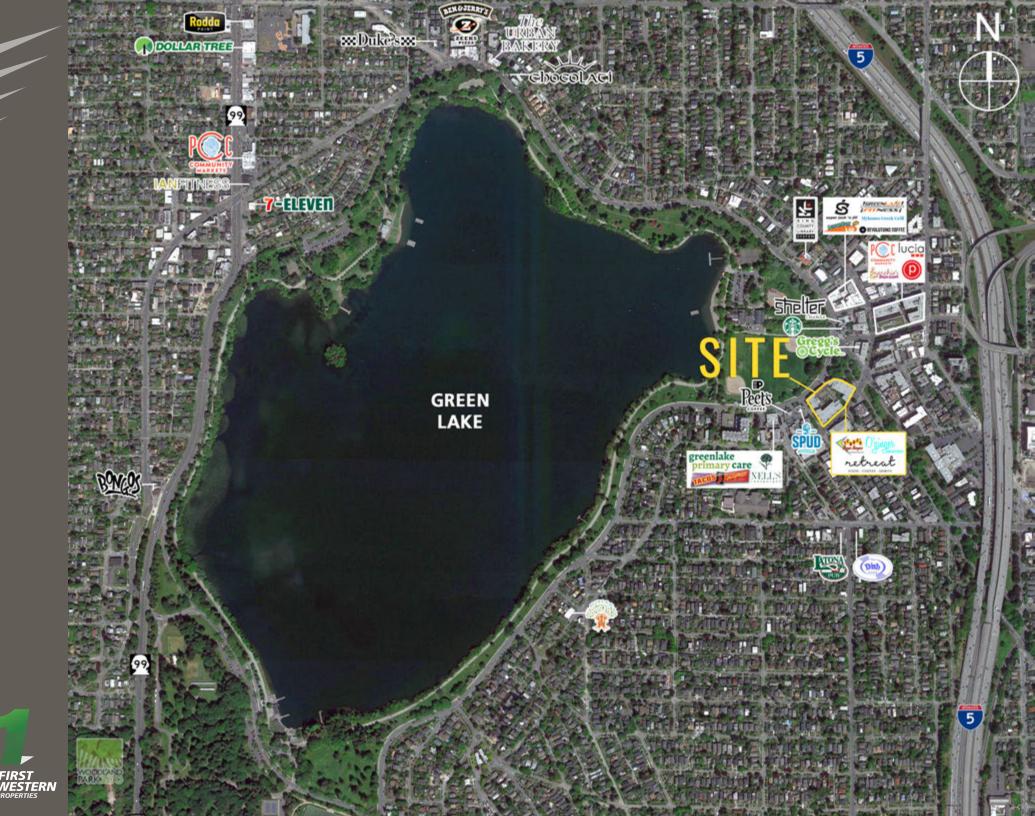

# GREEN LAKE CIRCA APARTMENTS

**GREEN LAKE CIRCA APARTMENTS** ~ **RETAIL** is situated in the Green Lake neighborhood of Seattle, and the busiest park in the entire state with over one million visitors annually. The Green Lake neighborhood is a growing business district that is home to restaurants, coffee shops, and retailers selling everything you need for an active lifestyle. Green Lake's walking and cycling path is one of Seattle's most popular outdoor recreation areas.

- Rental Rate Turnpike Pizza & Zoe Yogurt Space: \$40-\$45 PSF, NNN
- Rental Rate Lake Washington Vascular Space: \$30.00 PSF, NNN
- Retail Parking: 55+ Stalls

Regis - 2019

Mile 1

Mile 3

Mile 5

| Population | Average HH Income | Daytime Population |
|------------|-------------------|--------------------|
| 31,101     | \$125,514         | 8,531              |
| 272,023    | \$123,679         | 129,372            |