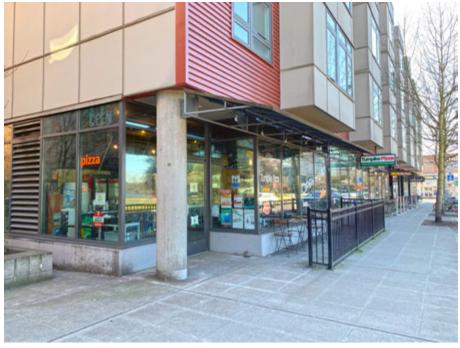

of Seattle's most popular outdoor recreation areas.

### 6900 E GREEN LAKE WAY N

- 1,886 SF + Patio: Turnpike Pizza Space, Available September 2019
- 1,123 SF: Lake Washington Vascular, Available Now
- 1,250 SF: Zoe Yogurt, Available September 2019

526,846

- Rental Rate Turnpike Pizza & Zoe Yogurt Space: \$40-\$45 PSF, NNN
- Rental Rate Lake Washington Vascular Space: \$30.00 PSF, NNN
- Retail Parking: 55+ Stalls

Regis - 2019

Mile 1

Mile 3

Mile 5

| Population | Average HH Income | Daytime Population |
|------------|-------------------|--------------------|
| 31,101     | \$125,514         | 8,531              |
| 272,023    | \$123,679         | 129,372            |

\$123,763

323,727







## LAKE WASHINGTON VASCULAR: 1,123 SF













## TURNPIKE PIZZA:1,886 SF + PATIO











## ZOE YOGURT: 1,250 SF















**SEATTLE, WA** is a multi-faceted city located in the Pacific Northwest. An extremely multicultural influenced by the Pacific Rim in art and architecture, the city offers residents a pace of life that can be either relaxed or fast paced & entrepreneurial. Seattle is home to many successful startup businesses such as Microsoft, Starbucks, Eddie Bauer, Nintendo, Amazon.com, and REI. Water is everywhere and the city's maritime heritage is very noticeable.