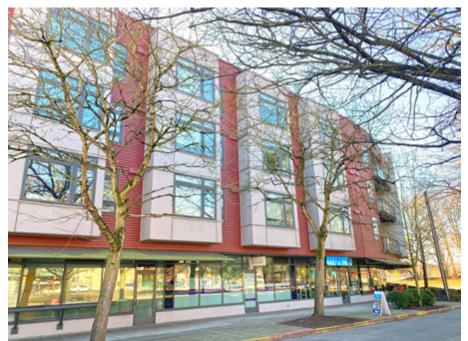

### 6900 E GREEN LAKE WAY N

- 1,886 SF + Patio: Turnpike Pizza Space, Available September 2019
- 1,123 SF: Lake Washington Vascular, Available Now
- 1,250 SF: Zoe Yogurt, Available September 2019

526,846

- Rental Rate Turnpike Pizza & Zoe Yogurt Space: \$40-\$45 PSF, NNN
- Rental Rate Lake Washington Vascular Space: \$30.00 PSF, NNN
- Retail Parking: 55+ Stalls

Regis - 2019

Mile 1

Mile 3

Mile 5

| Population | Average HH Income | Daytime Population |
|------------|-------------------|--------------------|
| 31,101     | \$125,514         | 8,531              |
| 272,023    | \$123,679         | 129,372            |