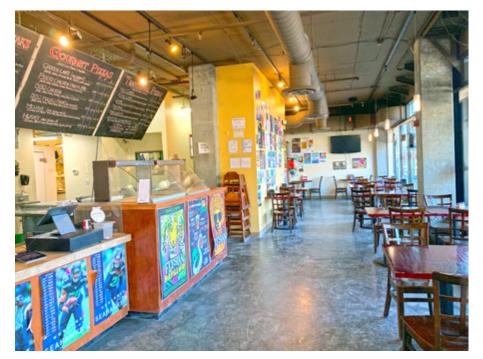

f Seattle's most popular outdoor recreation areas.

### 6900 E GREEN LAKE WAY N

- 1,886 SF + Patio: Turnpike Pizza Space, Available September 2019
- 1,123 SF: Lake Washington Vascular, Available Now
- 1,250 SF: Zoe Yogurt, Available September 2019

526,846

- Rental Rate Turnpike Pizza & Zoe Yogurt Space: \$40-\$45 PSF, NNN
- Rental Rate Lake Washington Vascular Space: \$30.00 PSF, NNN
- Retail Parking: 55+ Stalls

Regis - 2019

Mile 1

Mile 3

Mile 5

| Population | Average HH Income | Daytime Population |
|------------|-------------------|--------------------|
| 31,101     | \$125,514         | 8,531              |
| 272,023    | \$123,679         | 129,372            |

\$123,763

323,727







## LAKE WASHINGTON VASCULAR: 1,123 SF













## TURNPIKE PIZZA:1,886 SF + PATIO











## ZOE YOGURT: 1,250 SF















**SEATTLE, WA** is a multi-faceted city located in the Pacific Northwest. An extremely multicultural influenced by the Pacific Rim in art and architecture, the city offers residents a pace of life that can be either relaxed or fast paced & entrepreneurial. Seattle is home to many successful startup businesses such as Microsoft, Starbucks, Eddie Bauer, Nintendo, Amazon.com, and REI. Water is everywhere and the city's maritime heritage is very noticeable.