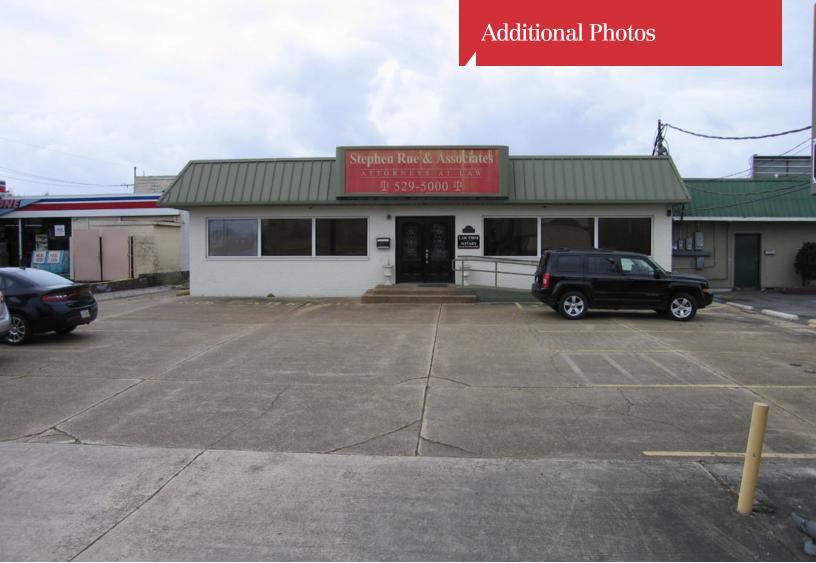

### **Property Highlights**

- ±9,000 SF lot available on main thoroughfare
- 75' of frontage on Williams Boulevard
- Located between I-10 and West Esplanade Avenue near the new airport terminal
- Improvements given minimal value, sale price based on land value
- Survey available from listing agent