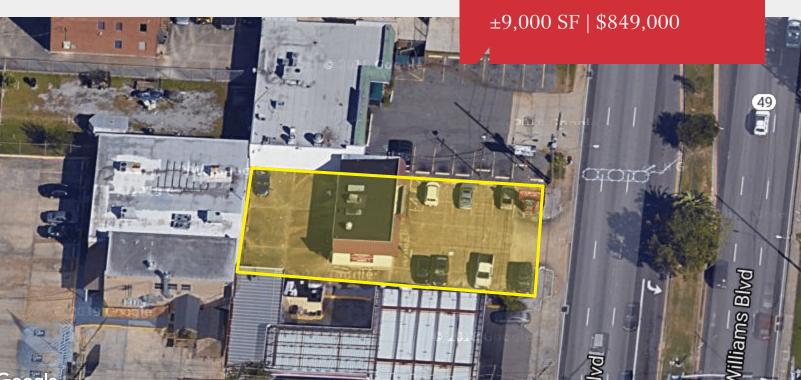

## 3309 Williams Blvd.

Kenner, Louisiana 70065

### **Property Highlights**

- ±9,000 SF lot available on main thoroughfare
- 75' of frontage on Williams Boulevard
- Located between I-10 and West Esplanade Avenue near the new airport terminal
- Improvements given minimal value, sale price based on land value
- Survey available from listing agent

### Sale Price

\$849,000