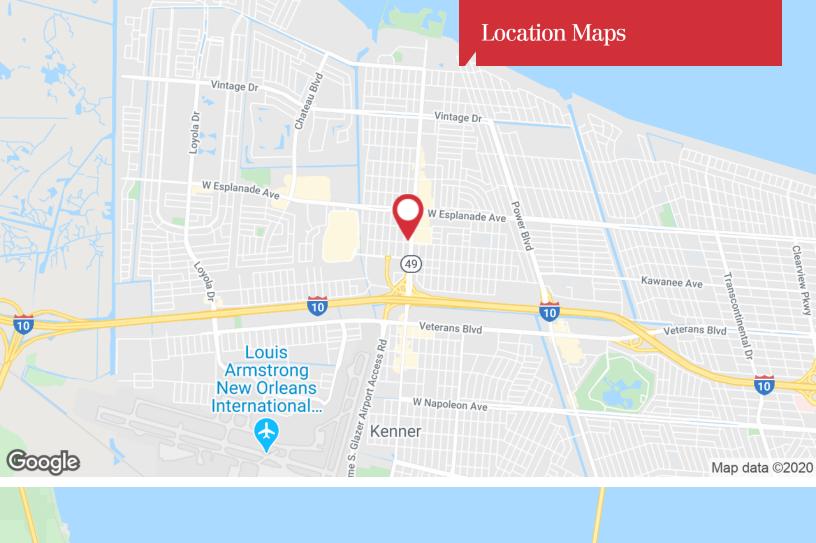

## 3309 Williams Blvd.

Kenner, Louisiana 70065

### **Property Highlights**

- ±9,000 SF lot available on main thoroughfare
- 75' of frontage on Williams Boulevard
- Located between I-10 and West Esplanade Avenue near the new airport terminal
- Improvements given minimal value, sale price based on land value
- Survey available from listing agent