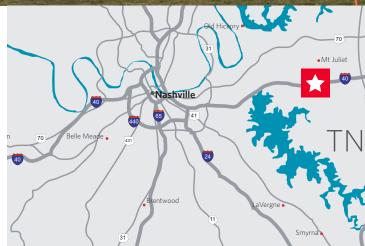

### **Property Highlights**

- Two floors pre-leased; first and second floors available
- 4/1,000 Parking ratio
- Divisible to 4,000 SF
- Building signage available
- Generous TI allowance

- · Floor access to balconies
- · Great interstate access
- December 2018 delivery
- Professionally managed
- Floor to ceiling glass
- 10 Foot ceilings