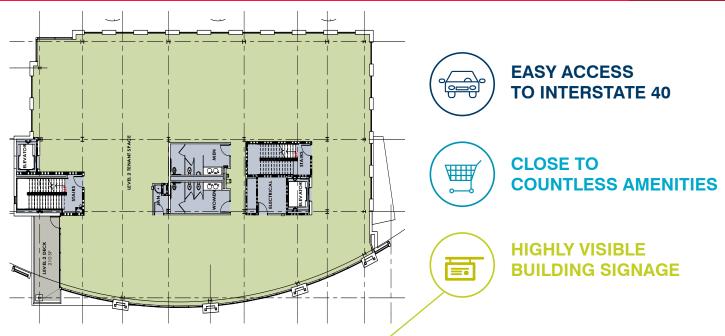

### **Property Highlights**

- Two floors pre-leased; first and second floors available
- 4/1,000 Parking ratio
- Divisible to 4,000 SF
- Building signage available
- Generous TI allowance

- · Floor access to balconies
- · Great interstate access
- December 2018 delivery
- Professionally managed
- Floor to ceiling glass
- 10 Foot ceilings