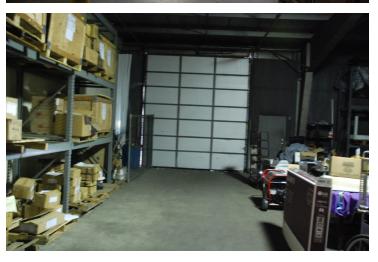

#### **PROPERTY HIGHLIGHTS**

- · Covered loading dock
- · Nicely finished office area
- Mezzanine area for additional storage
- · Well maintained
- · Eve height 14'
- 1 9' Truck Well
- · 1 12' Grade Level