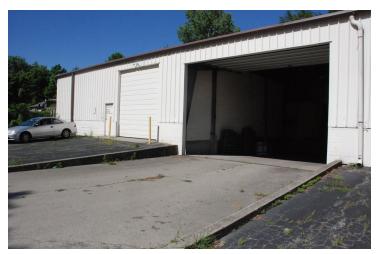

#### **PROPERTY HIGHLIGHTS**

- · Covered loading dock
- · Nicely finished office area
- Mezzanine area for additional storage
- · Well maintained
- · Eve height 14'
- 1 9' Truck Well
- · 1 12' Grade Level