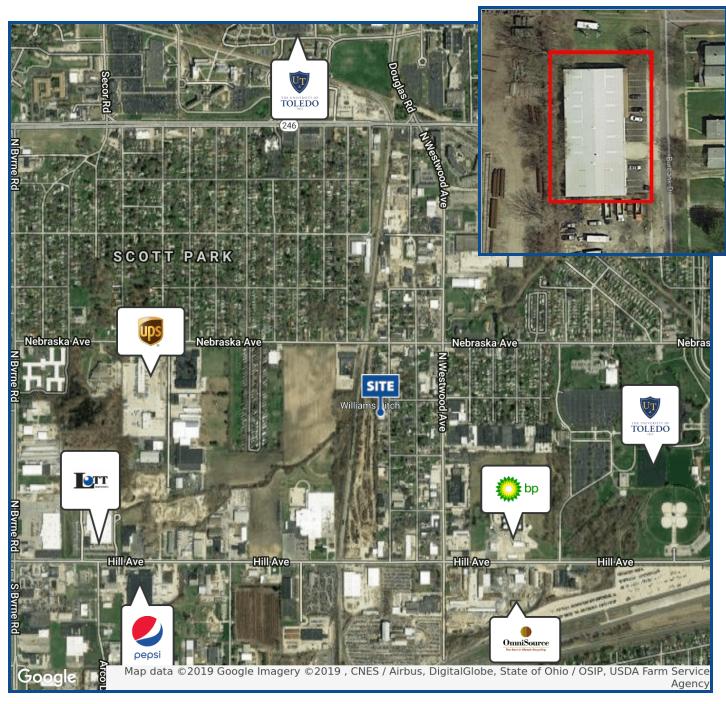

### INDUSTRIAL BUILDING FOR SALE

351 BURBANK DR., TOLEDO, OH 43607

"Innovative Solutions at Work"

# **INDUSTRIAL BUILDING FOR SALE**

351 BURBANK DR., TOLEDO, OH 43607

"Innovative Solutions at Work"

JERRY MILLER, CCIM 419.392.6835 jmiller@millerdanberry.com

## **INDUSTRIAL BUILDING FOR SALE**

351 BURBANK DR., TOLEDO, OH 43607

JERRY MILLER, CCIM 419.392.6835 jmiller@millerdanberry.com