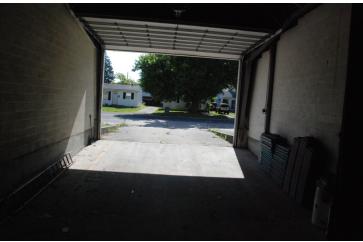

#### **PROPERTY HIGHLIGHTS**

- · Covered loading dock
- · Nicely finished office area
- Mezzanine area for additional storage
- · Well maintained
- · Eve height 14'
- 1 9' Truck Well
- · 1 12' Grade Level