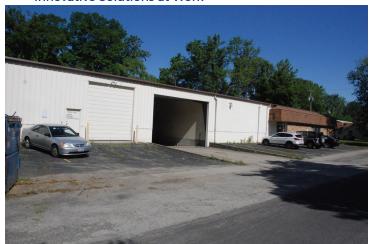

#### **PROPERTY HIGHLIGHTS**

- · Covered loading dock
- · Nicely finished office area
- Mezzanine area for additional storage
- · Well maintained
- · Eve height 14'
- 1 9' Truck Well
- · 1 12' Grade Level