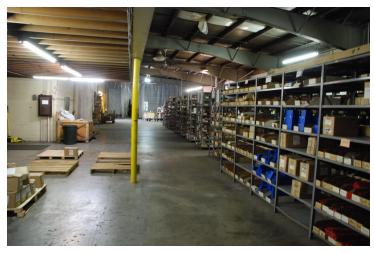

#### **OFFERING SUMMARY**

**Sale Price:** \$385,000

Parcel #: 20-45977, 20-45987

Building Size: 14,787 SF

Office Area: 2,200 +/- SF

Warehouse: 12,587 +/- SF

Lot Size: 0.56 Acres

Year Built: 1960

#### **PROPERTY HIGHLIGHTS**

- · Covered loading dock
- · Nicely finished office area
- Mezzanine area for additional storage
- · Well maintained
- · Eve height 14'
- 1 9' Truck Well
- · 1 12' Grade Level