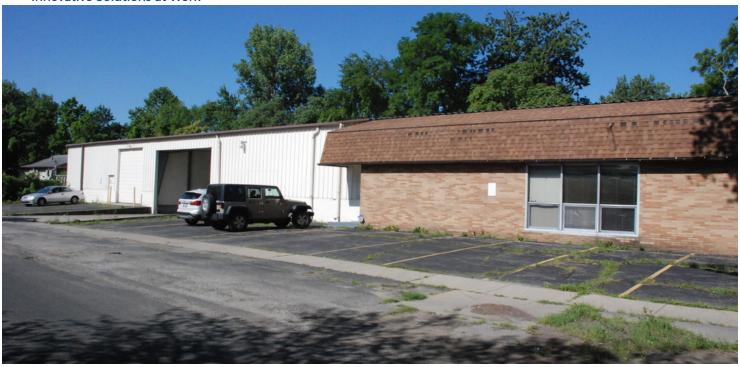

### INDUSTRIAL BUILDING FOR SALE

351 BURBANK DR., TOLEDO, OH 43607

"Innovative Solutions at Work"

#### **OFFERING SUMMARY**

**Sale Price:** \$385,000

Parcel #: 20-45977, 20-45987

Building Size: 14,787 SF

Office Area: 2,200 +/- SF

Warehouse: 12,587 +/- SF

Lot Size: 0.56 Acres

Year Built: 1960

#### **PROPERTY HIGHLIGHTS**

- · Covered loading dock
- · Nicely finished office area
- Mezzanine area for additional storage
- · Well maintained
- · Eve height 14'
- 1 9' Truck Well
- · 1 12' Grade Level