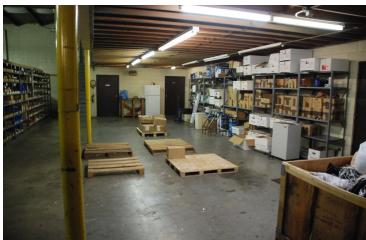

#### **PROPERTY HIGHLIGHTS**

- · Covered loading dock
- · Nicely finished office area
- Mezzanine area for additional storage
- · Well maintained
- · Eve height 14'
- 1 9' Truck Well
- · 1 12' Grade Level