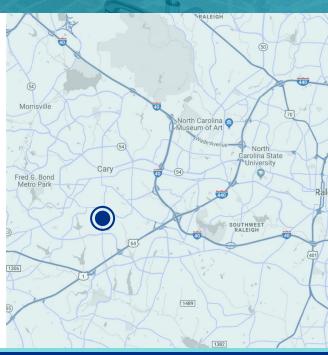

### **LOCATION DESCRIPTION**

- · Located directly off Kildaire Farm Road
- Down the street from the Shoppes of Kildaire, anchored by Trader Joe's and Staples
- Convenient access to I-40
- 15 minutes to RDU International Airport