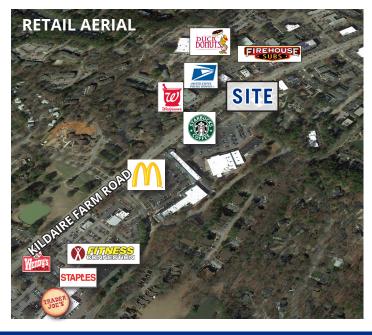

### **LOCATION DESCRIPTION**

- · Located directly off Kildaire Farm Road
- Down the street from the Shoppes of Kildaire, anchored by Trader Joe's and Staples
- Convenient access to I-40
- 15 minutes to RDU International Airport