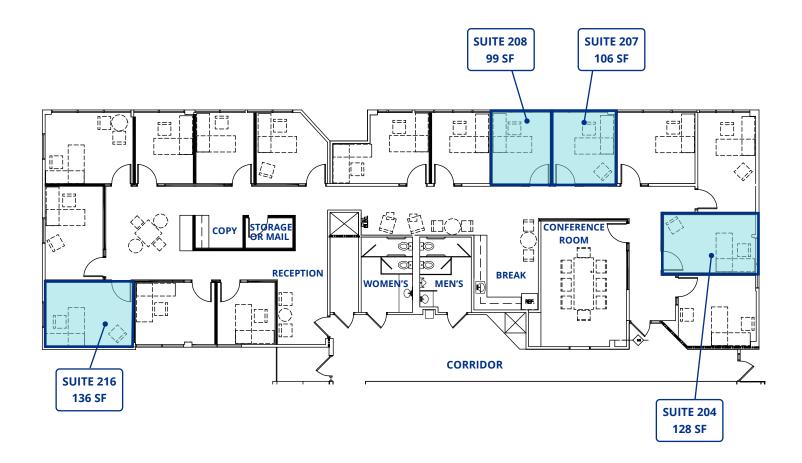

#### **AVAILABILITY**

| SUITE | SIZE   | RENT/MONTH | AVAILABLE      |
|-------|--------|------------|----------------|
| 204*  | 128 SF | \$825      | 30 Days Notice |
| 207   | 106 SF | \$775      | Immediately    |
| 208   | 99 SF  | \$725      | Immediately    |
| 216   | 136 SF | \$875      | Immediately    |

<sup>\*</sup>Available if tenant can commit to a one-year lease