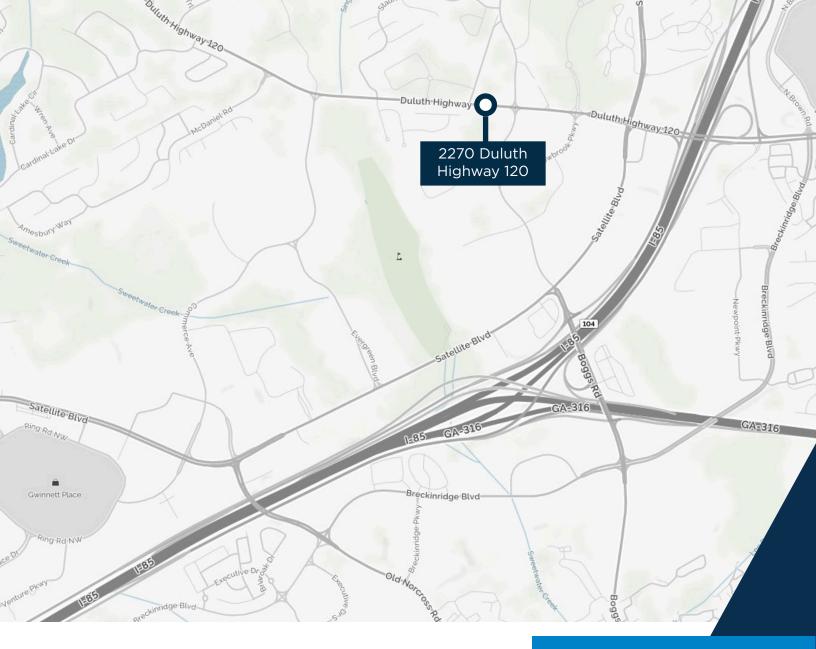

20

2270 DULUTH HWY 120 DULUTH, GA 30097

> 404.252.1200 www.skcr.com



story, medical office building located in Duluth, Georgia in the Duluth/Suwanee submarket. This building contains 13,536 RSF. 2270 Duluth Highway 120 is located in close proximity to I-85. 2270 Duluth Highway 120 offers a great value in the marketplace, with an outstanding referral and traffic source from long term tenants Children's Healthcare of Atlanta and Children's Orthopaedics of Atlanta.

### LOCATION

2270 Duluth Hwy 120 Duluth, GA 30097

### **AVAILABILITY**

1,595 RSF

### **ON-SITE AMENITIES**

- 5 and 10 year terms
- Available immediately
- Best value in the marketplace
- Outstanding referral/ traffic source with long term tenants: Children's Healthcare of Atlanta and Children's Orthopaedics of Atlanta





## **AREA AMENITIES**

- Close proximity (0.7 mile) from I-85
- Several restaurants, banks, and shopping located nearby
- Close to Gwinnett Place Mall

# **CONTACT**

TOM KIRBO 770.771.5535 tkirbo@skcr.com