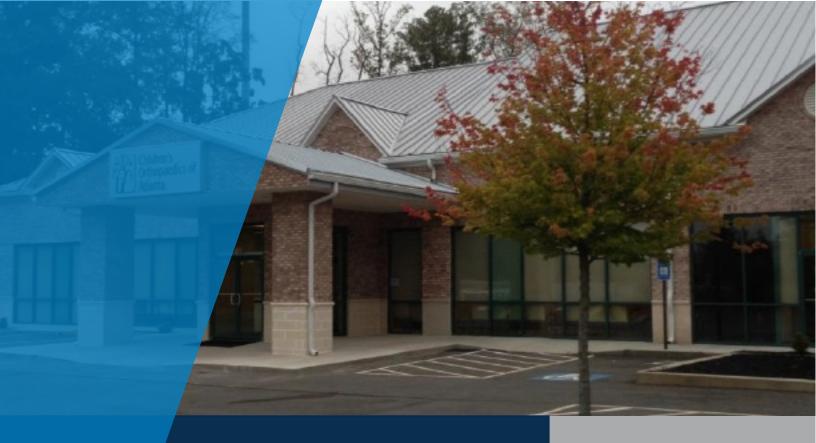

# 2270 DULUTH HIGHWAY 120

2270 DULUTH HWY 120 DULUTH, GA 30097

> 404.252.1200 www.skcr.com

story, medical office building located in Duluth, Georgia in the Duluth/Suwanee submarket. This building contains 13,536 RSF. 2270 Duluth Highway 120 is located in close proximity to I-85. 2270 Duluth Highway 120 offers a great value in the marketplace, with an outstanding referral and traffic source from long term tenants Children's Healthcare of Atlanta and Children's Orthopaedics of Atlanta.