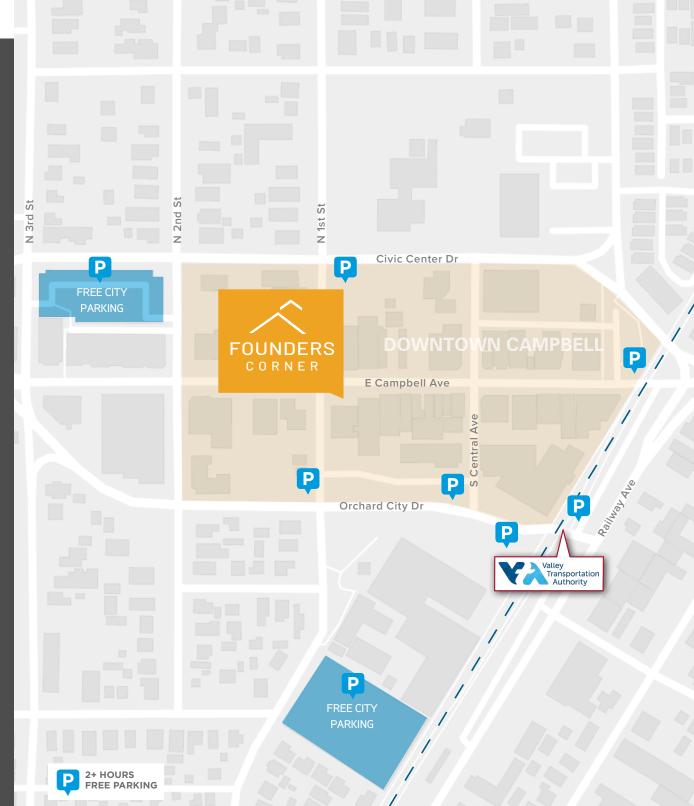

## LOCATION

- Convenient West Valley location with surging amenity base
- Prominent signage opportunities with excellent visibility
- Easy access to Highways 85 & 17 and Interstate 280 & 880
- Walking distance to Campbell Lightrail serving Diridon Station
- Optimal Downtown Campbell location rich with amenities
- Immediate access to ample free parking in neighboring garages

## **AMENITIES MAP**