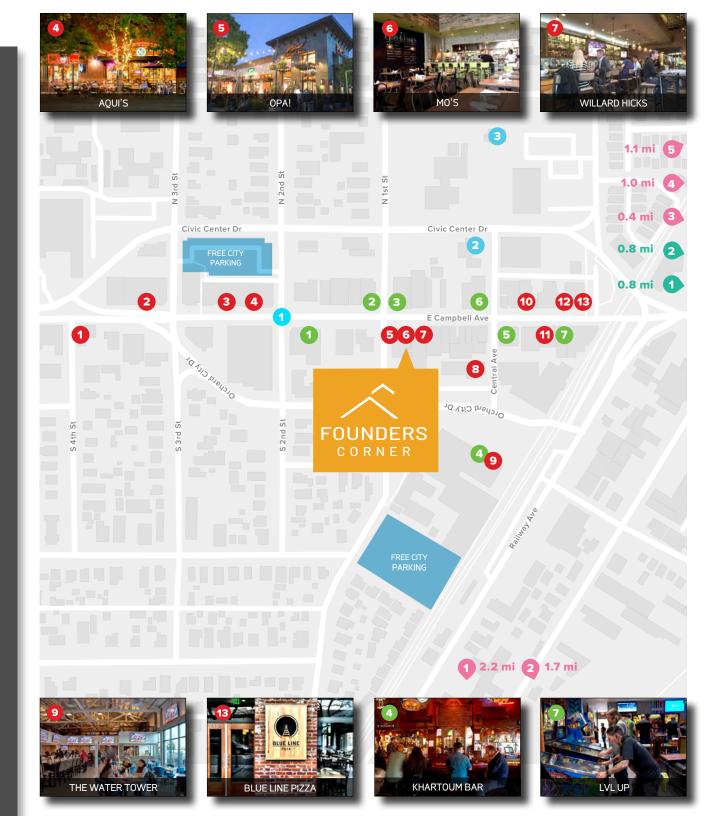

## **AMENITIES MAP**

#### 🎁 EAT

- 1. Tigelleria Organic Restaurant
- 2. Stacks
- 3. La PanotiQ
- 4. Aqui's
- **5.** Opa
- 6. Mo's Breakfast and Burger Joint
- 7. Willard Hicks
- 8. A Bellagio Italian
- 9. The Water Tower
- **10.** Liquid Bread Gastropub
- **11.** Nashmarkt
- 12. Brown Chicken Brown Cow
- 13. Blueline Pizza

### SEE

- 1. Downtown Campbell Farmer's Market
- 2. Campbell Historical Museum
- **3.** Ainsley House

### PLAY

- 1. Tessora's Barra De Vino
- 2. Starbucks
- 3. Recycled Bookstore
- 4. Khartoum
- **5.** Flights
- 6. Orchard Valley Coffee
- **7.** LVL Up

#### STAY

- **1.** Bristol Hotel
- 2. Residence Inn
- 3. Campbell Inn
- 4. The Doubletree Campbell
- 5. Courtyard San Jose Campbell

#### S BANK

- 1. Citibank
- 2. Bank of America