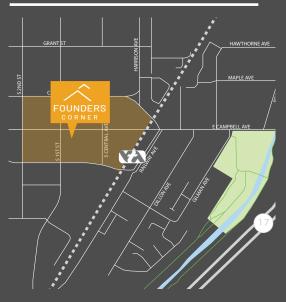

## LOCATION

- Convenient West Valley location with surging amenity base
- Prominent signage opportunities with excellent visibility
- Easy access to Highways 85 & 17 and Interstate 280 & 880
- Walking distance to Campbell Lightrail serving Diridon Station
- Optimal Downtown Campbell location rich with amenities
- Immediate access to ample free parking in neighboring garages

## **AMENITIES MAP**