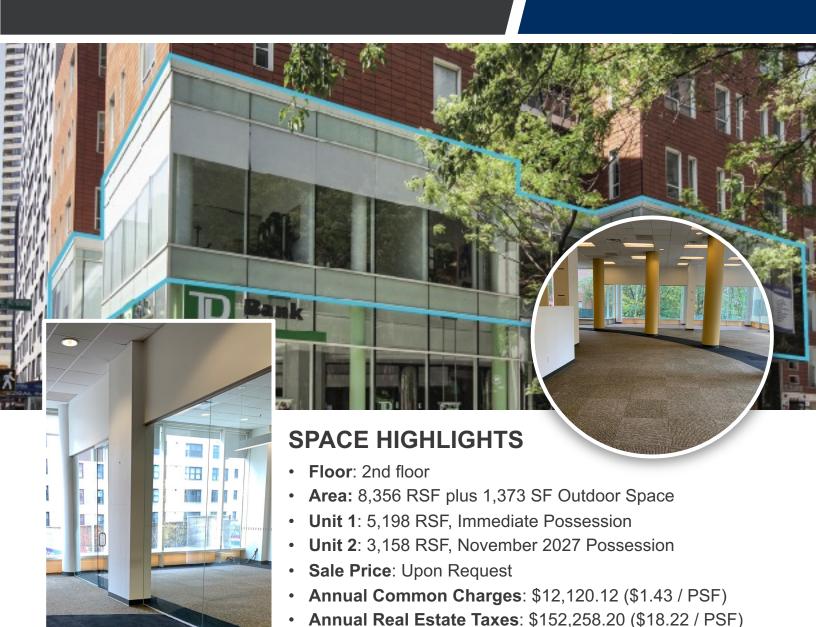

### SPACE FEATURES / PHOTOS

- 15' ceiling heights
- Wrap-around floor to ceiling windows with excellent natural light
- Dedicated street level entrance and elevator on second avenue
- 1,373 GSF private outdoor terrace
- Tremendous signage/branding potential
- Unit 2 provides \$206,352.00 per annum in income including pass-through

#### SOUTHWEST CORNER OF EAST 49TH STREET AND SECOND AVENUE