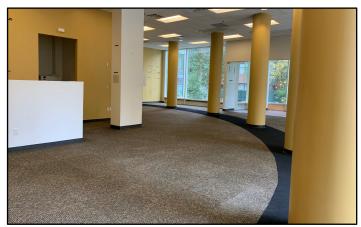

### SPACE FEATURES / PHOTOS

- 15' ceiling heights
- Wrap-around floor to ceiling windows with excellent natural light
- Dedicated street level entrance and elevator on second avenue
- 1,373 GSF private outdoor terrace
- Tremendous signage/branding potential
- Unit 2 provides \$206,352.00 per annum in income including pass-through