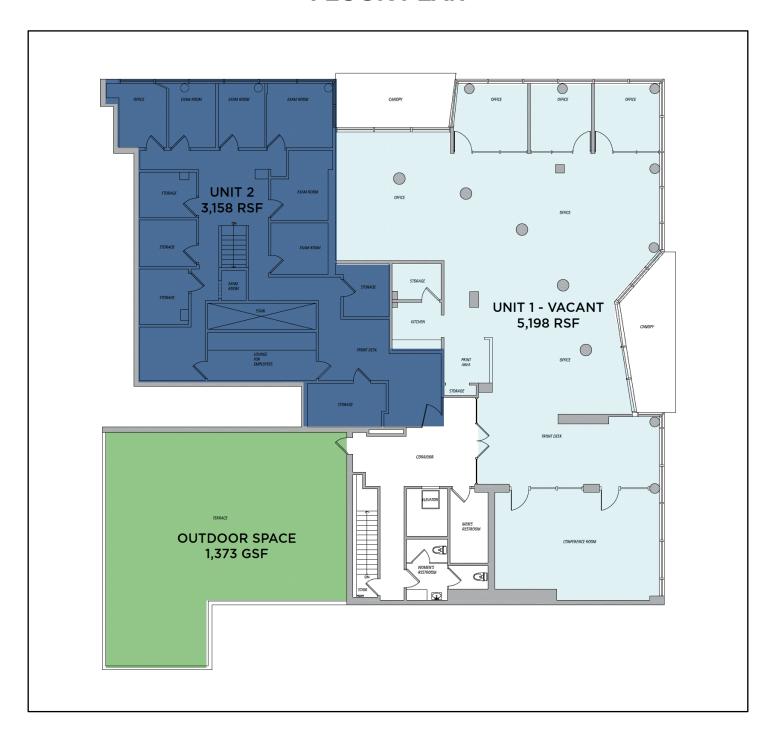

*OFFICE CONDOMINIUM FOR SALE



### SPACE FEATURES / PHOTOS

- 15' ceiling heights
- Wrap-around floor to ceiling windows with excellent natural light
- Dedicated street level entrance and elevator on second avenue
- 1,373 GSF private outdoor terrace
- Tremendous signage/branding potential
- Unit 2 provides \$206,352.00 per annum in income including pass-through

- User/investor opportunity
- Located in the Alexander Condominium at the SW corner of East 49th street and Second Avenue
- Close proximity to the United Nations headquarters
- Steps from the 4, 5, 6, 7, S, E, and M subway lines, and Grand Central Terminal
- 10x.com/NYOffice









#### SOUTHWEST CORNER OF EAST 49TH STREET AND SECOND AVENUE

# **250 EAST 49<sup>TH</sup> STREET**OFFICE CONDOMINIUM FOR SALE



### **FLOOR PLAN**



#### SOUTHWEST CORNER OF EAST 49TH STREET AND SECOND AVENUE