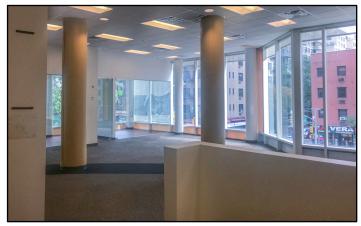

### SPACE FEATURES / PHOTOS

- 15' ceiling heights
- Wrap-around floor to ceiling windows with excellent natural light
- Dedicated street level entrance and elevator on second avenue
- 1,373 GSF private outdoor terrace
- Tremendous signage/branding potential
- Unit 2 provides \$206,352.00 per annum in income including pass-through