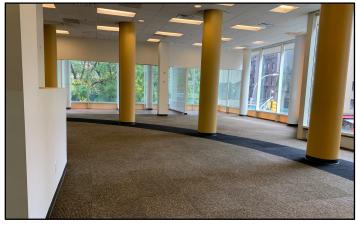

### SPACE FEATURES / PHOTOS

- 15' ceiling heights
- Wrap-around floor to ceiling windows with excellent natural light
- Dedicated street level entrance and elevator on second avenue
- 1,373 GSF private outdoor terrace
- Tremendous signage/branding potential
- Unit 2 provides \$206,352.00 per annum in income including pass-through