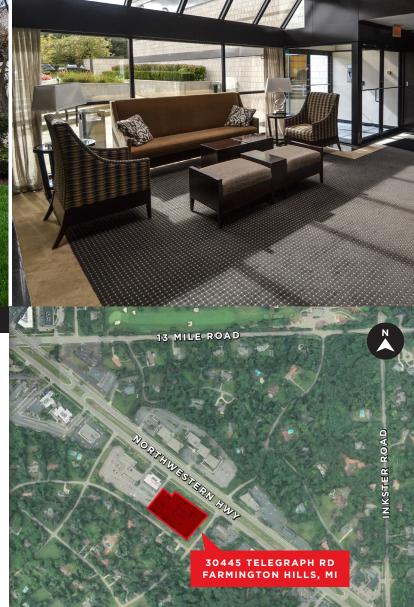

## FOR LEASE

WELLINGTON PLACE NORTH 30445 NORTHWESTERN HIGHWAY FARMINGTON HILLS, MI 48334

## **PROPERTY FEATURES:**

- Suites from 760 SF to 3,866 SF
- Recently renovated lobby and common areas
- Outstanding Farmington Hills location on Northwestern Highway
- Monument signage rights
- Lower level storage space available
- Easy access to all area freeways
- Rental rates from \$12.50 to \$17.00/SF