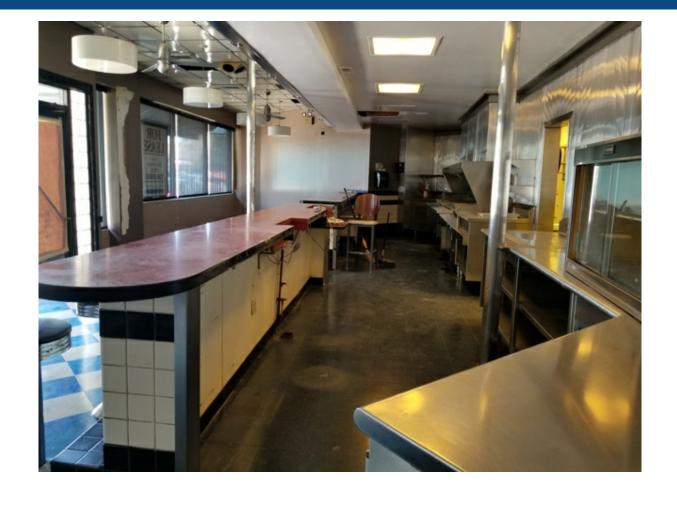

### **Property Description**

Located in the heart of Lincoln Park the former location of the famous Salt n Pepper Diner is now available for lease. This highly visible corner building with fully operational restaurant space is available for an immediate turnaround. All fixtures and equipment remain on premise. Call For Details!