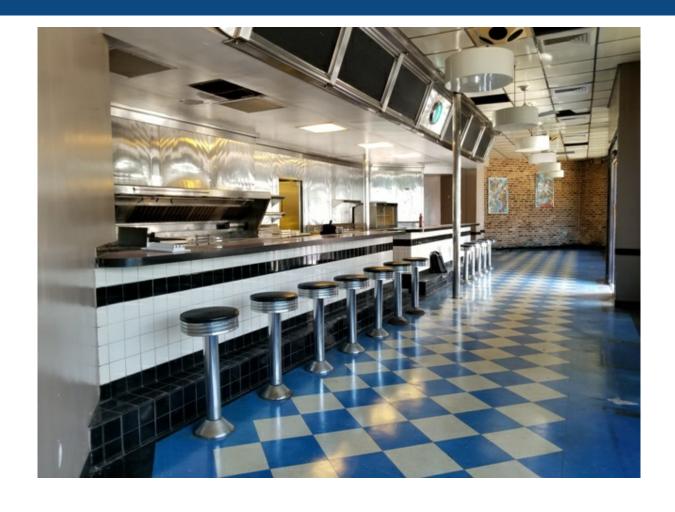

### **Property Description**

Located in the heart of Lincoln Park the former location of the famous Salt n Pepper Diner is now available for lease. This highly visible corner building with fully operational restaurant space is available for an immediate turnaround. All fixtures and equipment remain on premise. Call For Details!