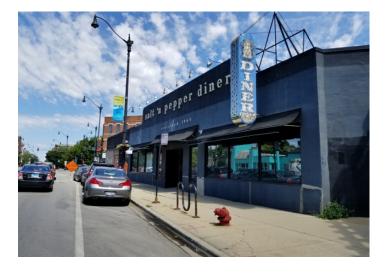

### **Property Description**

Located in the heart of Lincoln Park the former location of the famous Salt n Pepper Diner is now available for lease. This highly visible corner building with fully operational restaurant space is available for an immediate turnaround. All fixtures and equipment remain on premise. Call For Details!