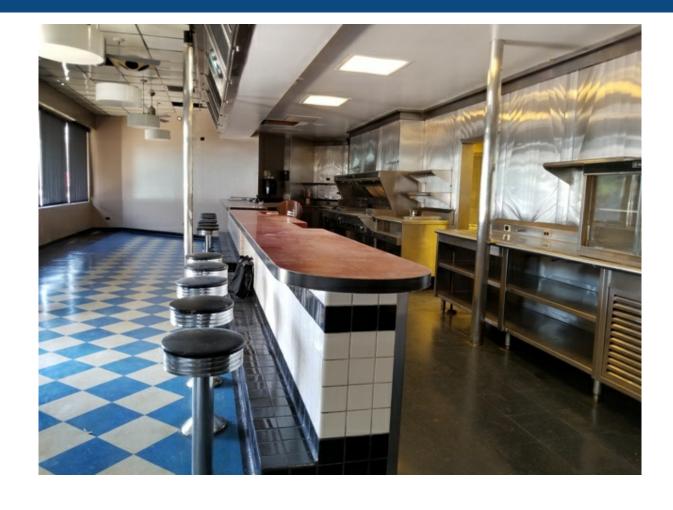

### **Property Description**

Located in the heart of Lincoln Park the former location of the famous Salt n Pepper Diner is now available for lease. This highly visible corner building with fully operational restaurant space is available for an immediate turnaround. All fixtures and equipment remain on premise. Call For Details!