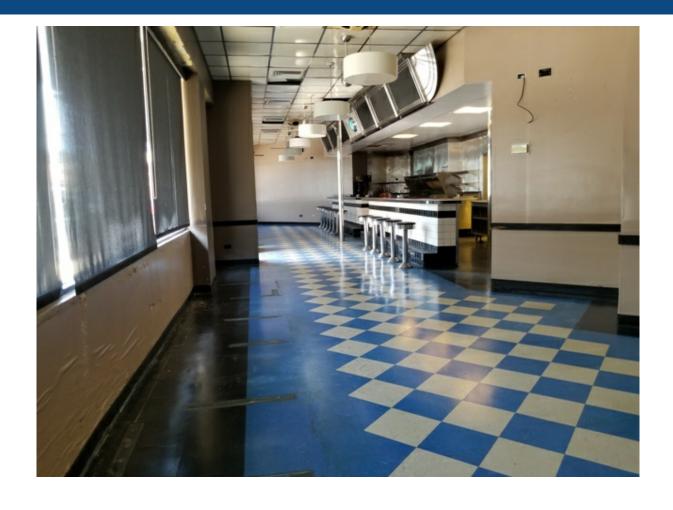

### **Property Description**

Located in the heart of Lincoln Park the former location of the famous Salt n Pepper Diner is now available for lease. This highly visible corner building with fully operational restaurant space is available for an immediate turnaround. All fixtures and equipment remain on premise. Call For Details!