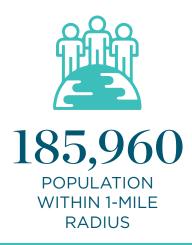

#### **NEIGHBORHOOD DEMOGRAPHICS**

AVERAGE HOUSEHOLD INCOME

12.37% POPULATION GROWTH SINCE 2010

OVER 20 ONGOING LARGE-SCALE DEVELOPMENTS

1,702 RESIDENTIAL UNITS COMING TO THE AREA