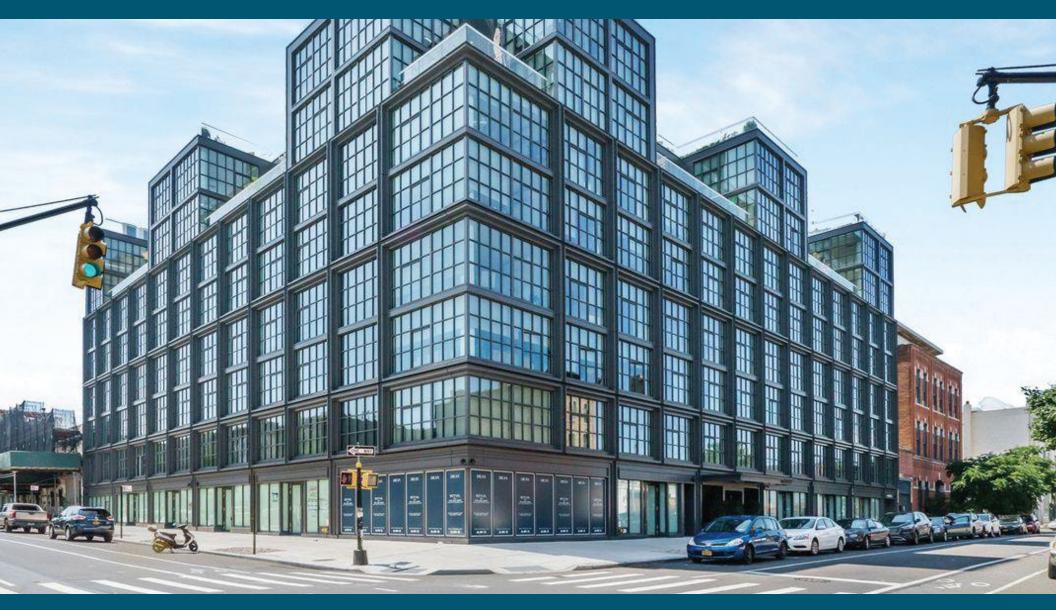

# 608 FRANKLIN AVENUE

# CROWN HEIGHTS, BROOKLYN

# RETAIL SPACE FOR LEASE

#### HIGHLIGHTS

- Retail is located at the base of a high-end 120 residential unit building in the heart of Crown Heights.
- 11 FT ceilings with floor-to-ceiling glass frontage.
- Over 20+ FT of frontage on Franklin Avenue.
- Excellent co-tenancy with 16,000+ SF grocer and veterinary clinic.
- Robust pedestrian activity and vehicular traffic along Franklin Avenue.
- C train is located three blocks north at Franklin Avenue station.
- 2, 3, 4 and 5 trains are located within a short walking distance at Franklin Avenue station.