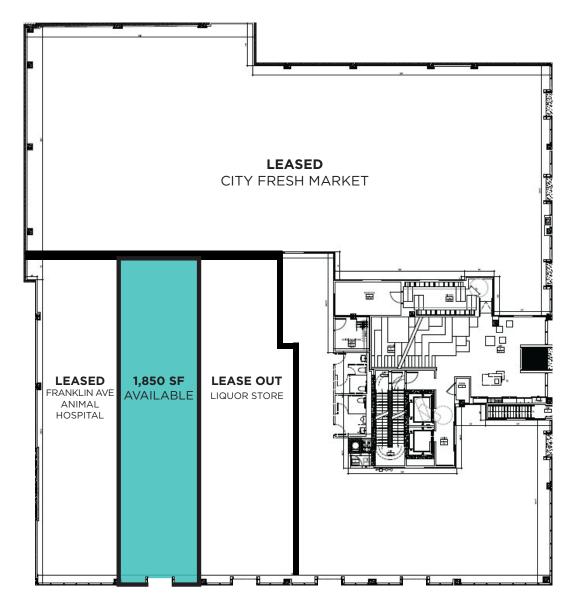

#### **SPACE HIGHLIGHTS**

| LOCATION                                 | SPACE        | <b>CEILING HEIGHT</b> | FRONTAGE |
|------------------------------------------|--------------|-----------------------|----------|
| NW Corner of Franklin<br>and Dean Street | 1,850 SF     | 11 FT                 | 20 FT    |
| ZONING                                   | PPSF         | OCCUPANCY             |          |
| C2-4/R7A                                 | Upon Request | Immediate             |          |

#### **FLOORPLANS & DETAILS**

# **608 FRANKLIN AVE**