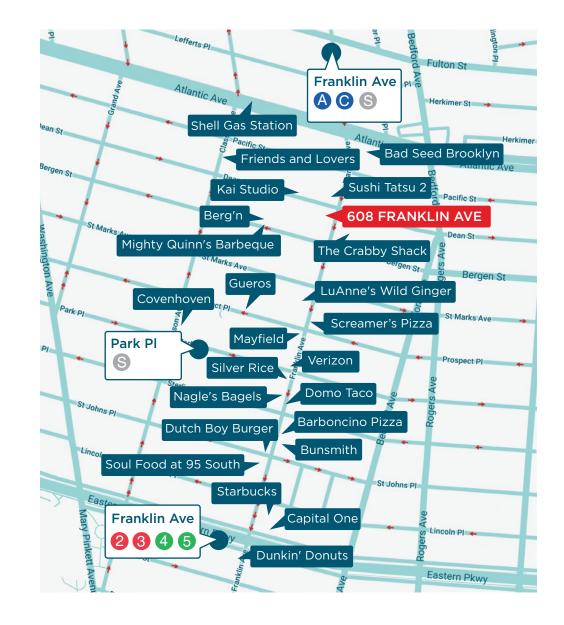

#### **NEIGHBORHOOD & TRANSPORTATION**

#### TRANSPORTATION

| 5  | Min Walk At Franklin Avenue |      |
|----|-----------------------------|------|
| 5  | Min Walk At Park Place      | S    |
| 10 | Min Walk Franklin Avenue    | 2345 |

#### NEIGHBORHOOD TENANTS

Shell Gas Station Friends and Lovers Kai Studio Sushi Tatsu 2 Mighty Quinn's Barbeque Berg'n The Crabby Shack LuAnne's Wild Ginger Gueros Bad Seed Brooklyn Covenhoven Mayfield Verizon **Dutch Boy Burger** Barboncino Bunsmith **Capital One** Dunkin' Donuts Starbucks Golden Krust Screamer's Pizza