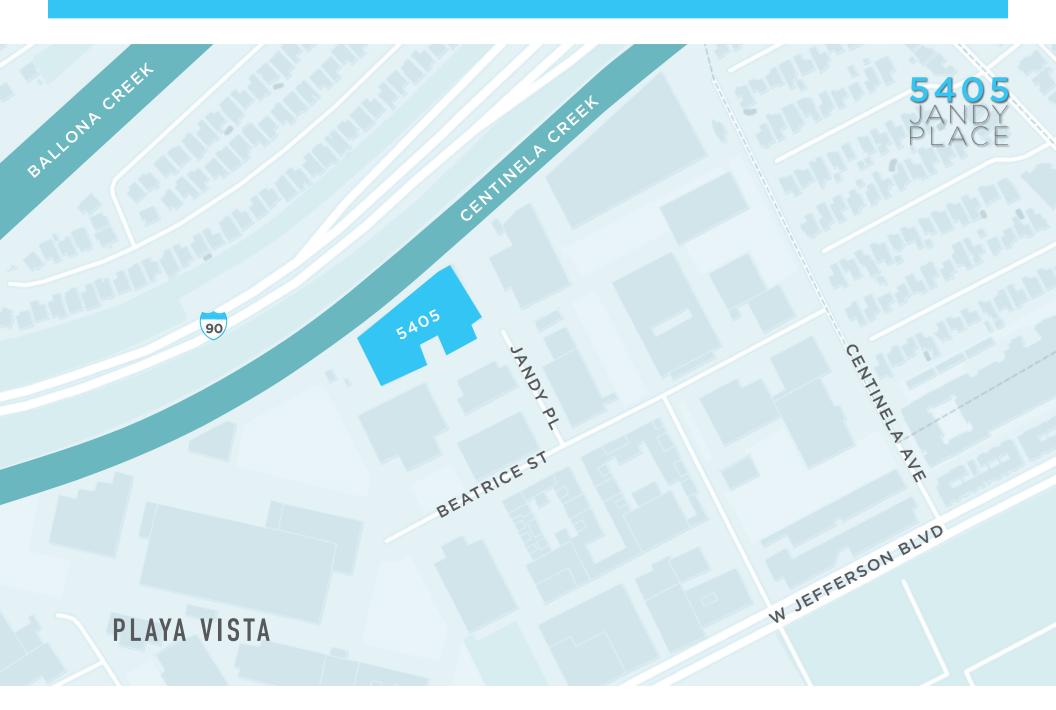

ble Now
- » Ideal for Last Mile Delivery, Studio Production or Storage
- » Completed Refurbishments Include: New Roof, Paint, Upgraded LED Lighting, and Reconfigured Office Space Ready For Tenant Improvement
- Notable Corporate Neighbors are Facebook, Google, YouTube, Microsoft and IMAX
- » Accessible Location: One Mile West of 405 Fwy and Three Miles North of LAX
- Established Ownership with Broad Capabilities





# VIRTUAL TOUR



## SPECS

COMPANY STREET

BUILDING SF: ±71,148 SF

LAND SF: ±117,699 SF (±2.70 AC)

CLEAR HEIGHT:  $\pm 20-25'$ 

POWER: 1,600 AMPS

> LOADING: 4 DH 2 GL

PARKING: ±120 CARS (MORE AVAILABLE WITH VALET)

> ZONING: M2-1

## 5405 JANDY PLACE

## PHOTOS



### 5405 JANDY PLACE

## PHOTOS





### 5405 JANDY PLACE



\*NOT TO SCALE - FOR DISCUSSION PURPOSES ONLY.







9.

### **AMENITIES**

- **1. STARBUCKS**
- 2. SHELL
- **BLUE BOTTLE** 3.
- 4. TOCAYA
- 5. HASH 6. HOME DEPOT 7. COFFEE BEAN 8. GULP

| RUNWAY:             | URBAN PLATES |
|---------------------|--------------|
| CINEMARK            | N'ICE CREAM  |
| YOGAWORKS           | FLYWHEEL     |
| WHOLE FOODS         | CVS          |
| SOL MEXICAN COCINA  | HEALTHY SPOT |
| HOPDODDY BURGER BAR | ROC          |
| PANINI KABOB GRILL  | STARBUCKS    |



### **NEIGHBORS**

| 10. | YOUTUBE SPACE |         | 14. |
|-----|---------------|---------|-----|
| 11. | GOOGLE        |         | 15. |
|     | (SPRUCE GOOSE | HANGAR) | 16. |
| 12. | IMAX          |         | 17. |
| 13. | WEWORK        |         | 18. |
|     |               |         |     |

| 4. | LMU               | 19. | TBWA/CHIAT D