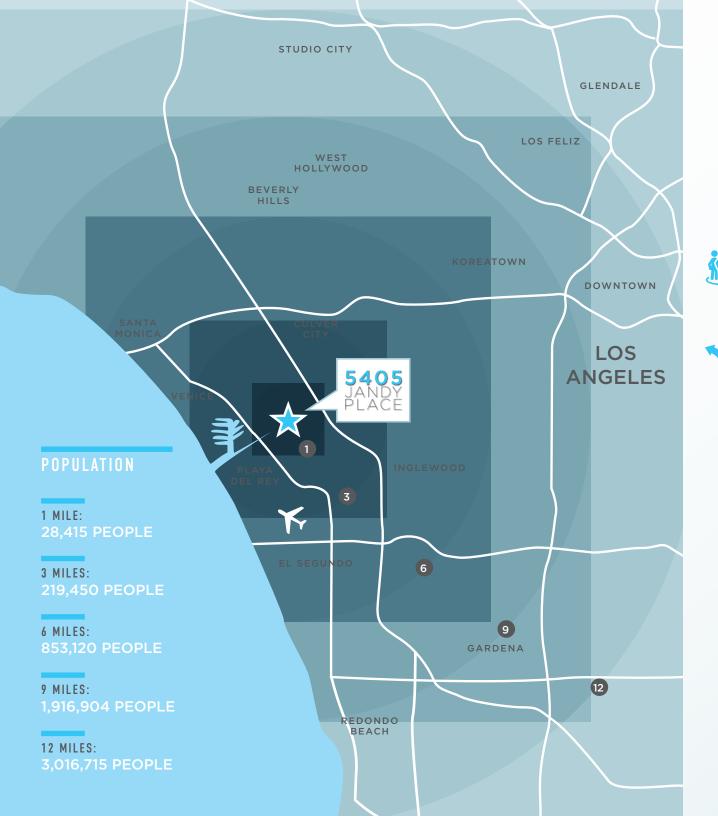

## IMMEDIATE ACCESS TO POPULATION CENTERS

Proximity to population centers is crucial for optimized Last Mile delivery

EASY ACCESS TO MULTIPLE HIGHWAYS Close to the 90 and 405 freeways

### DRIVING DISTANCES

| KOREATOWN:<br>11 MILES     |
|----------------------------|
| REDONDO BEACH:<br>11 MILES |
| DOWNTOWN:<br>12 MILES      |
| GLENDALE:<br>22 MILES      |
|                            |