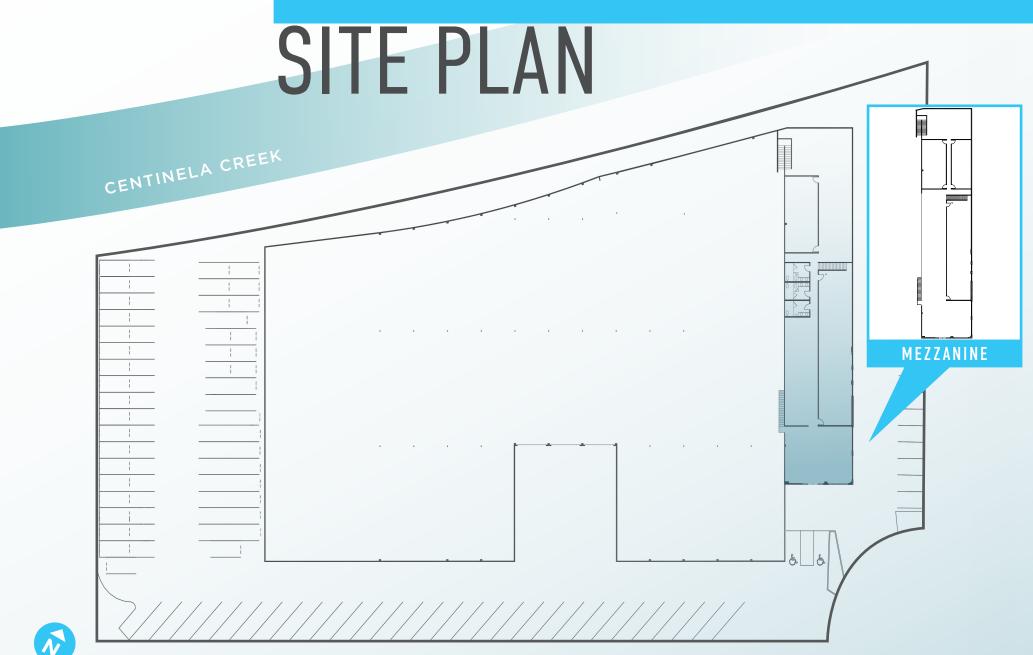

## SPECS

COMPANY STREET

BUILDING SF: ±71,148 SF

LAND SF: ±117,699 SF (±2.70 AC)

CLEAR HEIGHT:  $\pm 20-25'$ 

POWER: 1,600 AMPS

> LOADING: 4 DH 2 GL

PARKING: ±120 CARS (MORE AVAILABLE WITH VALET)

> ZONING: M2-1

### 5405 JANDY PLACE

\*NOT TO SCALE - FOR DISCUSSION PURPOSES ONLY.

9.