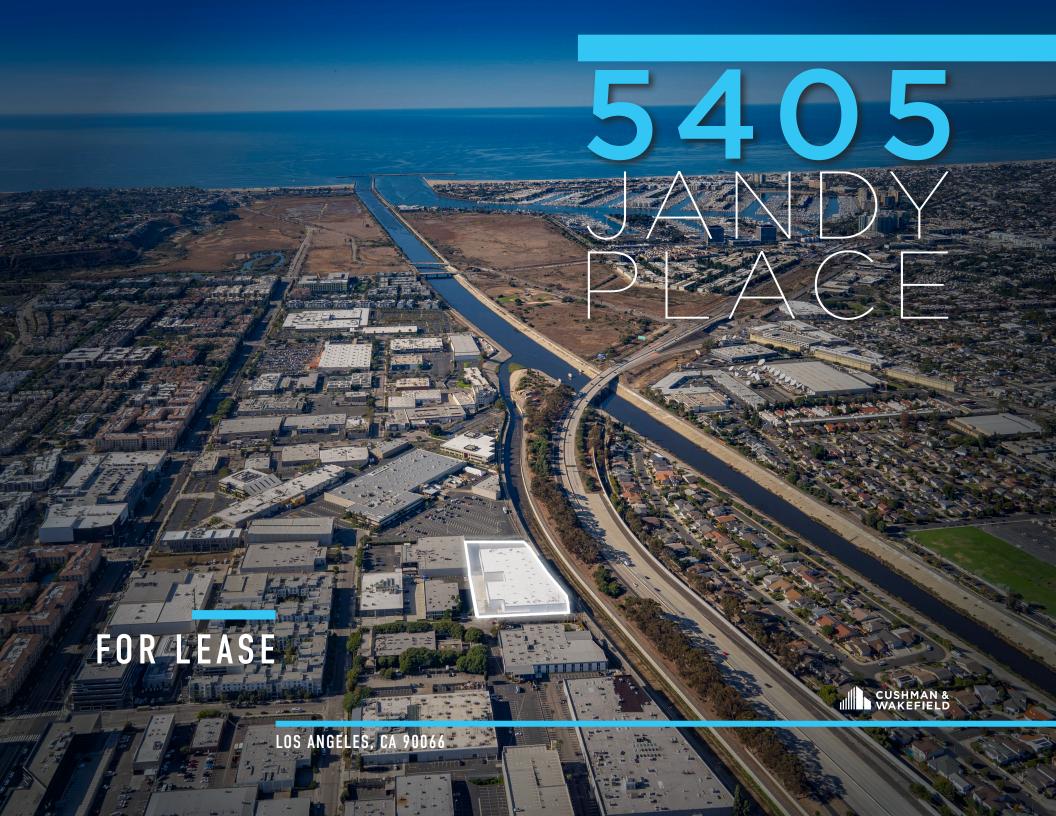

## HIGHLIGHTS



- » Last Sizeable High Clear Warehouse in West LA
- » Vacant and Available Now
- » Ideal for Last Mile Delivery, Studio Production or Storage
- » Completed Refurbishments Include: New Roof, Paint, Upgraded LED Lighting, and Reconfigured Office Space Ready For Tenant Improvement
- Notable Corporate Neighbors are Facebook, Google, YouTube, Microsoft and IMAX
- » Accessible Location: One Mile West of 405 Fwy and Three Miles North of LAX
- Established Ownership with Broad Capabilities





# VIRTUAL TOUR



## SPECS

COMPANY STREET

BUILDING SF: ±71,148 SF

LAND SF: ±117,699 SF (±2.70 AC)

CLEAR HEIGHT:  $\pm 20-25'$ 

POWER: 1,600 AMPS

> LOADING: 4 DH 2 GL

PARKING: ±120 CARS (MORE AVAILABLE WITH VALET)

> ZONING: M2-1

## 5405 JANDY PLACE

## PHOTOS



### 5405 JANDY PLAC