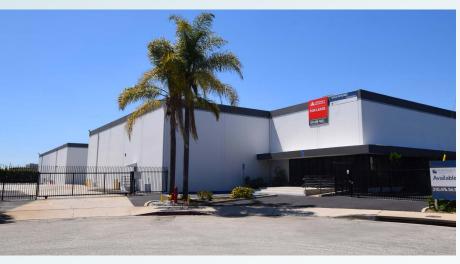

## HIGHLIGHTS



- » Last Sizeable High Clear Warehouse in West LA
- » Vacant and Available Now
- » Ideal for Last Mile Delivery, Studio Production or Storage
- » Completed Refurbishments Include: New Roof, Paint, Upgraded LED Lighting, and Reconfigured Office Space Ready For Tenant Improvement
- Notable Corporate Neighbors are Facebook, Google, YouTube, Microsoft and IMAX
- » Accessible Location: One Mile West of 405 Fwy and Three Miles North of LAX
- Established Ownership with Broad Capabilities





# VIRTUAL TOUR



## SPECS

COMPANY STREET

BUILDING SF: ±71,148 SF

LAND SF: ±117,699 SF (±2.70 AC)

CLEAR HEIGHT:  $\pm 20-25'$ 

POWER: 1,600 AMPS

> LOADING: 4 DH 2 GL

PARKING: ±120 CARS (MORE AVAILABLE WITH VALET)

> ZONING: M2-1

## 5405 JANDY PLACE

## PHOTOS



### 5405 JANDY PLACE

## PHOTOS