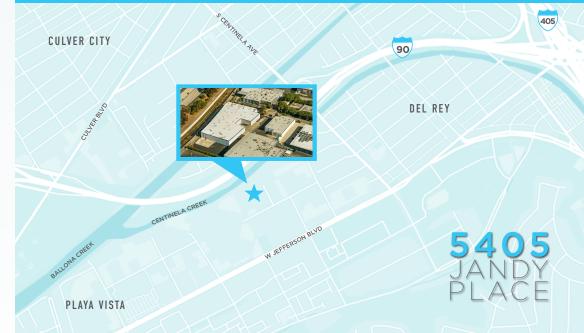

## IMMEDIATE ACCESS TO POPULATION CENTERS

Proximity to population centers is crucial for optimized Last Mile delivery

EASY ACCESS TO MULTIPLE HIGHWAYS Close to the 90 and 405 freeways

### DRIVING DISTANCES

| KOREATOWN:<br>11 MILES     |
|----------------------------|
| REDONDO BEACH:<br>11 MILES |
| DOWNTOWN:<br>12 MILES      |
| GLENDALE:<br>22 MILES      |
|                            |