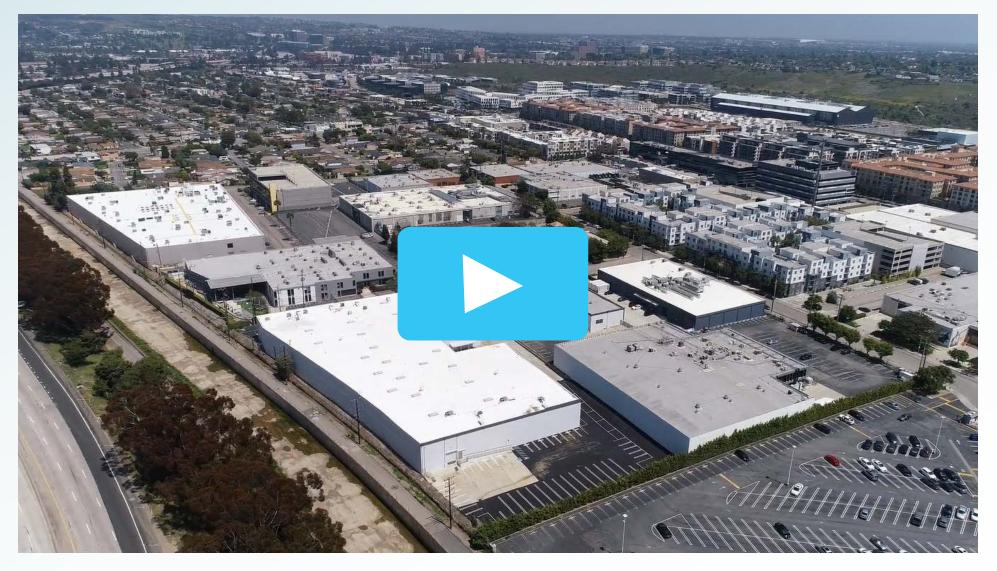

## HIGHLIGHTS



- » Last Sizeable High Clear Warehouse in West LA
- » Vacant and Available Now
- » Ideal for Last Mile Delivery, Studio Production or Storage
- » Completed Refurbishments Include: New Roof, Paint, Upgraded LED Lighting, and Reconfigured Office Space Ready For Tenant Improvement
- Notable Corporate Neighbors are Facebook, Google, YouTube, Microsoft and IMAX
- » Accessible Location: One Mile West of 405 Fwy and Three Miles North of LAX
- Established Ownership with Broad Capabilities





# VIRTUAL TOUR



## SPECS

COMPANY STREET

BUILDING SF: ±71,148 SF

LAND SF: ±117,699 SF (±2.70 AC)

CLEAR HEIGHT:  $\pm 20-25'$ 

POWER: 1,600 AMPS

> LOADING: 4 DH 2 GL

PARKING: ±120 CARS (MORE AVAILABLE WITH VALET)

> ZONING: M2-1

## 5405 JANDY PLACE

## PHOTOS



### 5405 JANDY PLACE

## PHOTOS





### 5405 JANDY PLACE



\*NOT TO SCALE - FOR DISCUSSION PURPOSES ONLY.







9.

### **AMENITIES**

- **1. STARBUCKS**
- 2. SHELL
- **BLUE BOTTLE** 3.
- 4. TOCAYA
- 5. HASH 6. HOME DEPOT 7. COFFEE BEAN 8. GULP

| RUNWAY:             | URBAN PLATES |
|---------------------|--------------|
| CINEMARK            | N'ICE CREAM  |
| YOGAWORKS           | FLYWHEEL     |
| WHOLE FOODS         | CVS          |
| SOL MEXICAN COCINA  | HEALTHY SPOT |
| HOPDODDY BURGER BAR | ROC          |
| PANINI KABOB GRILL  |