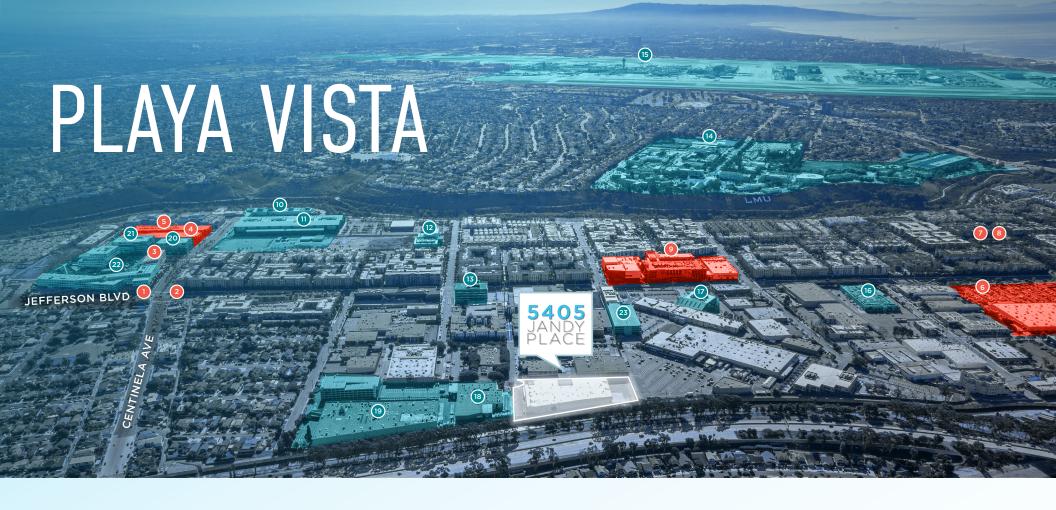

### **AMENITIES**

- **1. STARBUCKS**
- 2. SHELL
- **BLUE BOTTLE** 3.
- 4. TOCAYA
- 5. HASH 6. HOME DEPOT 7. COFFEE BEAN 8. GULP

| RUNWAY:             | URBAN PLATES |
|---------------------|--------------|
| CINEMARK            | N'ICE CREAM  |
| YOGAWORKS           | FLYWHEEL     |
| WHOLE FOODS         | CVS          |
| SOL MEXICAN COCINA  | HEALTHY SPOT |
| HOPDODDY BURGER BAR | ROC          |
| PANINI KABOB GRILL  | STARBUCKS    |

### **NEIGHBORS**

| 10. | YOUTUBE SPACE |         | 14. |
|-----|---------------|---------|-----|
| 11. | GOOGLE        |         | 15. |
|     | (SPRUCE GOOSE | HANGAR) | 16. |
| 12. | IMAX          |         | 17. |
| 13. | WEWORK        |         | 18. |
|     |               |         |     |

| 4. | LMU               | 19. | TBWA/CHIAT DAY |
|----|-------------------|-----|----------------|
| 5. | LAX               | 20. | MINDSHARE      |
| 6. | DEUTSCH/STEELHEAD | 21. | HONEST COMPANY |
| 7. | REGUS             | 22. | FACEBOOK       |
| 8. | TOMS HQ           | 23. | TENCENT        |