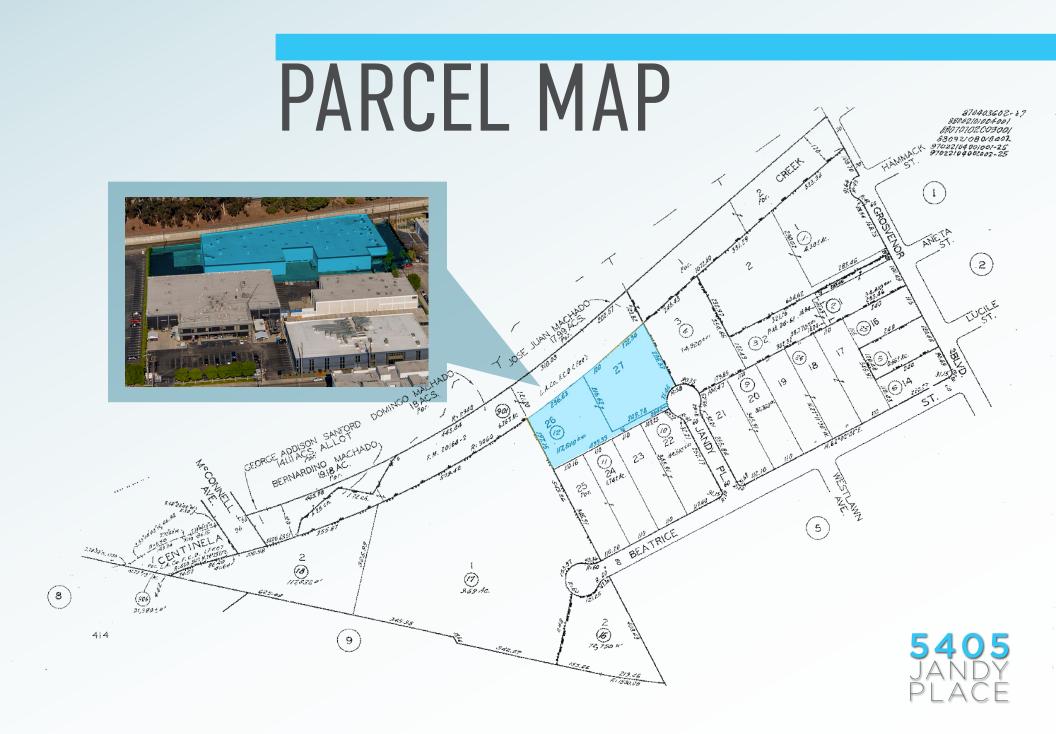

## SPECS

COMPANY STREET

BUILDING SF: ±71,148 SF

LAND SF: ±117,699 SF (±2.70 AC)

CLEAR HEIGHT:  $\pm 20-25'$ 

POWER: 1,600 AMPS

> LOADING: 4 DH 2 GL

PARKING: ±120 CARS (MORE AVAILABLE WITH VALET)

> ZONING: M2-1