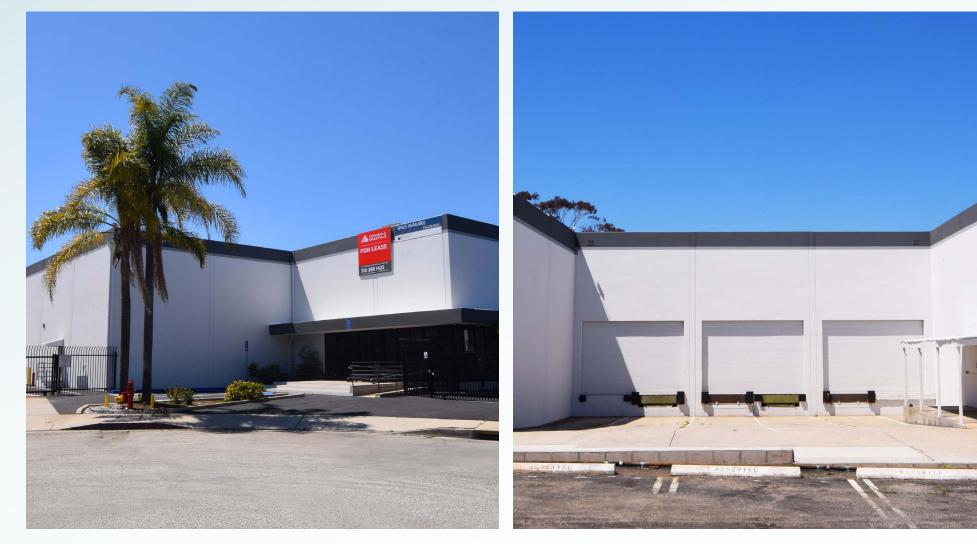

## HIGHLIGHTS



- » Last Sizeable High Clear Warehouse in West LA
- » Vacant and Available Now
- » Ideal for Last Mile Delivery, Studio Production or Storage
- » Completed Refurbishments Include: New Roof, Paint, Upgraded LED Lighting, and Reconfigured Office Space Ready For Tenant Improvement
- Notable Corporate Neighbors are Facebook, Google, YouTube, Microsoft and IMAX
- » Accessible Location: One Mile West of 405 Fwy and Three Miles North of LAX
- Established Ownership with Broad Capabilities





# VIRTUAL TOUR



## SPECS

COMPANY STREET

BUILDING SF: ±71,148 SF

LAND SF: ±117,699 SF (±2.70 AC)

CLEAR HEIGHT:  $\pm 20-25'$ 

POWER: 1,600 AMPS

> LOADING: 4 DH 2 GL

PARKING: ±120 CARS (MORE AVAILABLE WITH VALET)

> ZONING: M2-1

## 5405 JANDY PLACE

## PHOTOS



### 5405 JANDY PLACE

## PHOTOS





### 5405 JANDY PLACE



\*NOT TO SCALE - FOR DISCUSSION PURPOSES ONLY.







9.

### **AMENITIES**

- **1. STARBUCKS**
- 2. SHELL
- **BLUE BOTTLE** 3.
- 4. TOCAYA
- 5. HASH 6. HOME DEPOT 7. COFFEE BEAN 8. GULP

| RUNWAY:             | URBAN PLATES |
|---------------------|--------------|
| CINEMARK            | N'ICE CREAM  |
| YOGAWORKS           | FLYWHEEL     |
| WHOLE FOODS         | CVS          |
| SOL MEXICAN COCINA  | HEALTHY SPOT |
| HOPDODDY BURGER BAR | ROC          |
| PANINI KABOB GRILL  | STARBUCKS    |



### **NEIGHBORS**

| 10. | YOUTUBE SPACE |         | 14. |
|-----|---------------|---------|-----|
| 11. | GOOGLE        |         | 15. |
|     | (SPRUCE GOOSE | HANGAR) | 16. |
| 12. | IMAX          |         | 17. |
| 13. | WEWORK