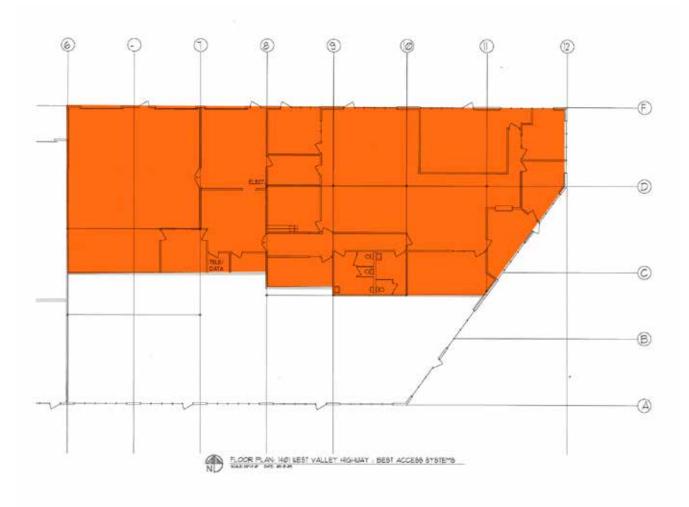

## Flex/Showroom Space

| 9,296 SF total<br>4,864 SF office                                        |
|--------------------------------------------------------------------------|
| 3 grade-level doors (12'x14')                                            |
| \$0.48 PSF shell, per month<br>plus NNN<br>\$0.75 PSF office add-on, NNN |
| Nice image space on busy East<br>Valley Highway                          |
| Located on prominent corner of project                                   |
| Available now                                                            |