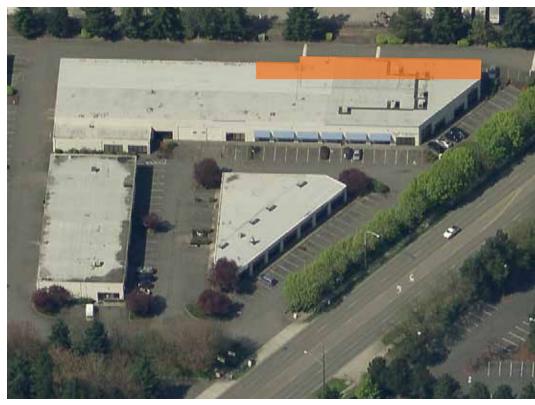

## Flex/Showroom Space

| 9,296 SF total<br>4,864 SF office                                        |
|--------------------------------------------------------------------------|
| 3 grade-level doors (12'x14')                                            |
| \$0.48 PSF shell, per month<br>plus NNN<br>\$0.75 PSF office add-on, NNN |
| Nice image space on busy East<br>Valley Highway                          |
| Located on prominent corner of project                                   |
| Available now                                                            |