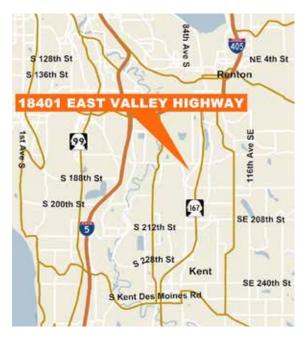

# Park 184 Building 2

18401 East Valley Highway Kent, WA

## Flex/Showroom Space

| 9,296 SF total<br>4,864 SF office                                        |
|--------------------------------------------------------------------------|
| 3 grade-level doors (12'x14')                                            |
| \$0.48 PSF shell, per month<br>plus NNN<br>\$0.75 PSF office add-on, NNN |
| Nice image space on busy East<br>Valley Highway                          |
| Located on prominent corner of project                                   |
| Available now                                                            |

# For Lease



### Location



#### Contact

Peter Wooding 206.248.7301 pwooding@kiddermathews.com



For Lease

## Park 184 - Building 2



#### Contact

#### **Peter Wooding**

206.248.7301 pwooding@kiddermathews.com

This information supplied herein is from sources we deem reliable. It is provided without any representation, warranty or guarantee, expressed or implied as to its accuracy. Prospective Buyer or Tenant should conduct an independent investigation and verification of all matters deemed to be material, including, but not limited to, statements of income and expenses. Consult your attorney, accountant, or other professional advisor.