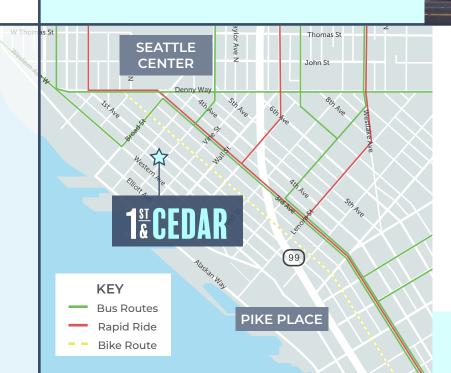

# 1 ST CEDAR

CHA

#### SUBLEASE

**RRODE** 

GROUP

### Virtual Tour Available

**SICEDAK** SUBLEASE

#### **SUITE 420**

2,330 RSF **TERM - THRU JANUARY 2024** ASKING RATE - \$20/RSF, FSG

> AVAILABLE WITH **30-60 DAYS' NOTICE**



## **PROPERTY FEATURES** AMENITIES

- Close proximity to retail and transit +
- On-site management +
- Secure lobby +

i in i in 

THE I

Building conference room +

FIRST AND CEDAR BUILD

- Bike storage +
- Secure parking +
- Shower +

2701

The information contained herein has been given to us by the owner or sources that we deem reliable. We have no reason to doubt its accuracy, but we do not guarantee it. Prospective tenants should carefully verify all information contained herein.





SUBLEASE



## FLOOR PLAN

**SUITE 420** 2,330 RSF \$20/RSF, FSG

AVAILABLE WITH 30-60 DAYS' NOTICE







DAVID GREENWOOD | 206.838.7635 | greenwood@broderickgroup.com