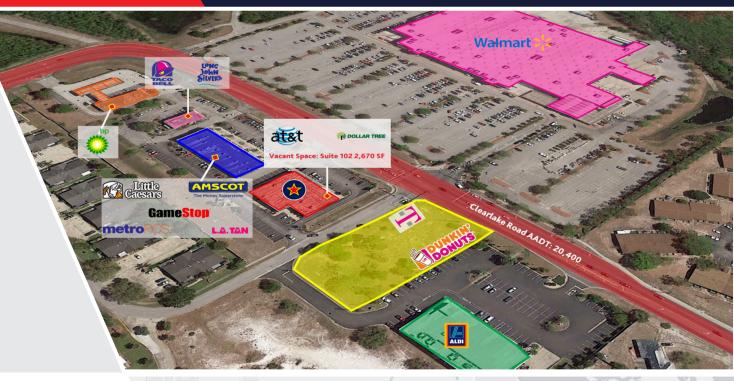

## FOR LEASE

SHOPPES OF CLEARLAKE 2701 CLEARLAKE RD COCOA, FLORIDA 32926

## **SHOPPES OF CLEARLAKE TENANTS**

| UNIT | TENANT              | SIZE      |
|------|---------------------|-----------|
| 102  | VACANT              | 2,670 SF  |
| Α    | DOLLAR TREE         | 8,105 SF  |
| E    | AT&T                | 1,800 SF  |
|      | GROSS LEASABLE AREA | 12,575 SF |