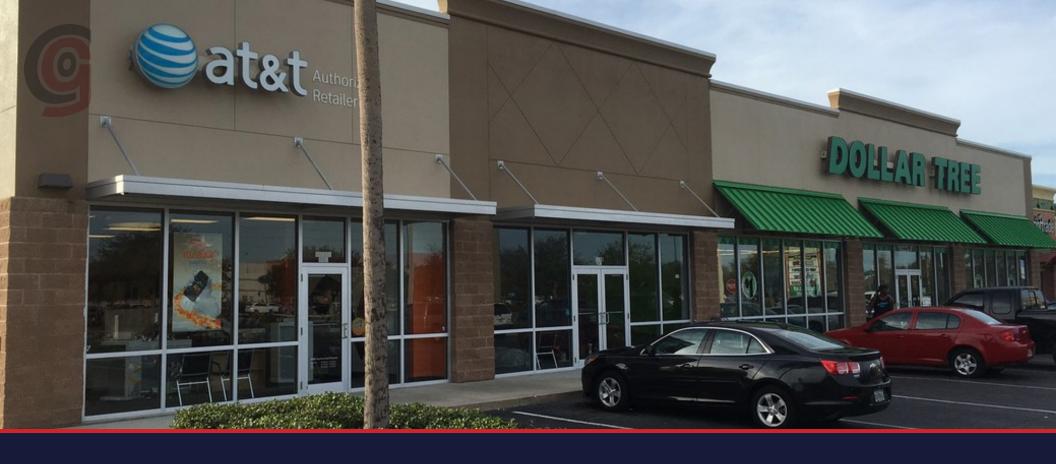

## FOR LEASE

SHOPPES OF CLEARLAKE 2701 CLEARLAKE RD COCOA, FLORIDA 32926

## **SHOPPES OF CLEARLAKE TENANTS**

| UNIT | TENANT              | SIZE      |
|------|---------------------|-----------|
| 102  | VACANT              | 2,670 SF  |
| Α    | DOLLAR TREE         | 8,105 SF  |
| E    | AT&T                | 1,800 SF  |
|      | GROSS LEASABLE AREA | 12,575 SF |