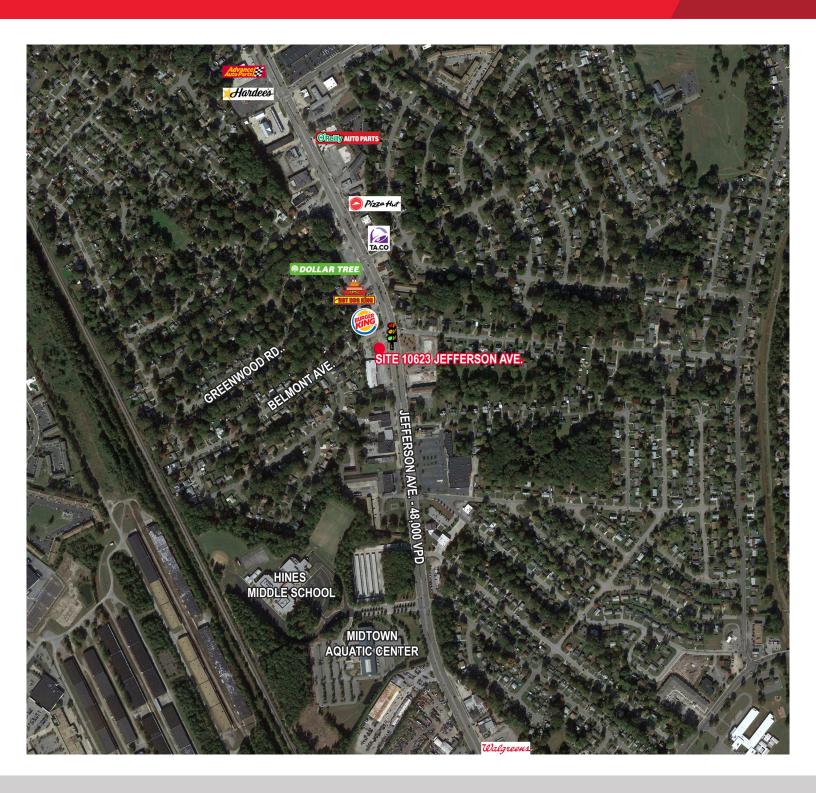

#### **Property Features**

- PRICE REDUCED!! (see Agent)
- 1,866 SF building
- 0.641 acres
- 48,000 VPD on Jefferson Ave.
- Great visibility; signalized corner
- Building re-use or replace see concept drawing
- Zoned C-1, General Commercial
- New TPO roof
- Located 1 block from New Dollar Tree