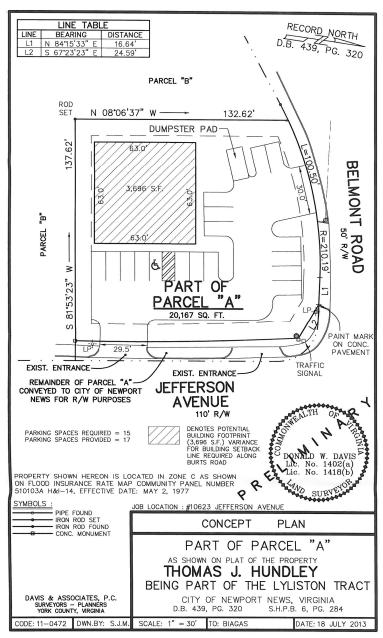

#### **Property Features**

- PRICE REDUCED!! (see Agent)
- 1,866 SF building
- 0.641 acres
- 48,000 VPD on Jefferson Ave.
- Great visibility; signalized corner
- Building re-use or replace see concept drawing
- Zoned C-1, General Commercial
- New TPO roof
- Located 1 block from New Dollar Tree