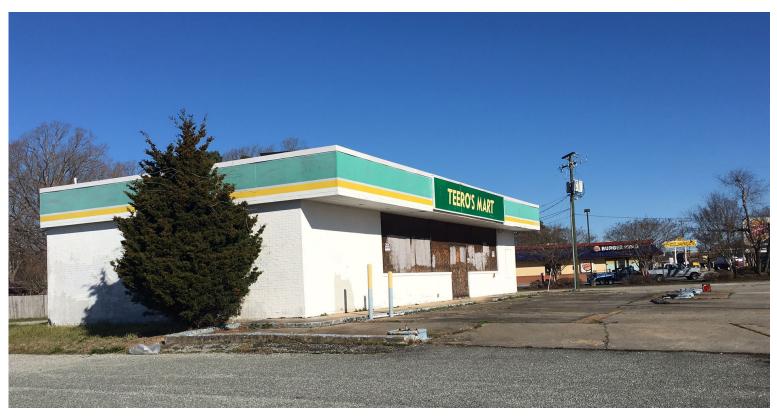

#### **Property Features**

- PRICE REDUCED!! (see Agent)
- 1,866 SF building
- 0.641 acres
- 48,000 VPD on Jefferson Ave.
- Great visibility; signalized corner
- Building re-use or replace see concept drawing
- Zoned C-1, General Commercial
- New TPO roof
- Located 1 block from New Dollar Tree