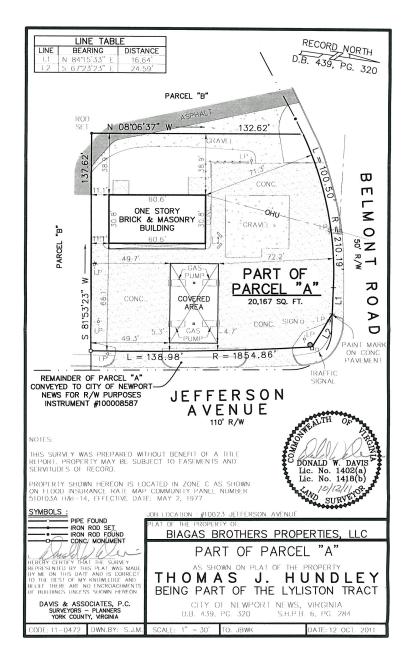

#### **Property Features**

- PRICE REDUCED!! (see Agent)
- 1,866 SF building
- 0.641 acres
- 48,000 VPD on Jefferson Ave.
- Great visibility; signalized corner
- Building re-use or replace see concept drawing
- Zoned C-1, General Commercial
- New TPO roof
- Located 1 block from New Dollar Tree