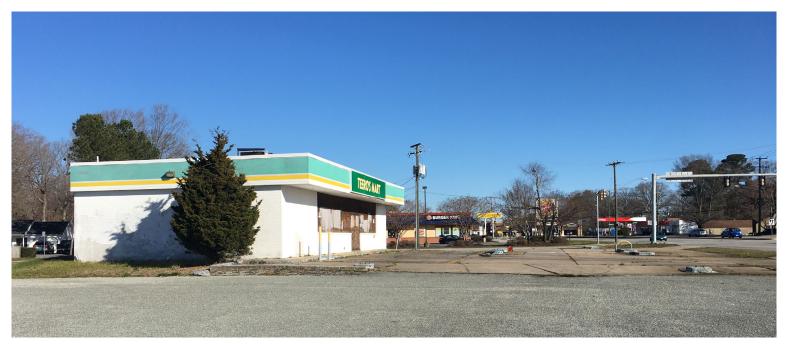

#### **Property Features**

- PRICE REDUCED!! (see Agent)
- 1,866 SF building
- 0.641 acres
- 48,000 VPD on Jefferson Ave.
- Great visibility; signalized corner
- Building re-use or replace see concept drawing
- Zoned C-1, General Commercial
- New TPO roof
- Located 1 block from New Dollar Tree