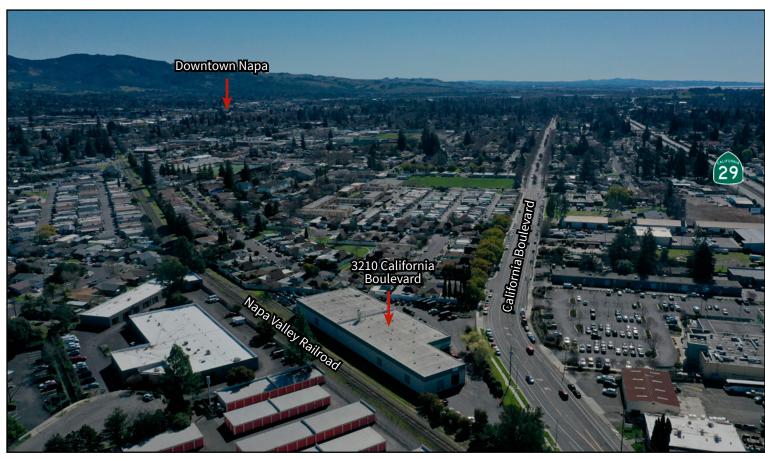

# 32/0 California Boulevard, Napa, CA

## ±29,500 SF Available For Lease

- ±29,500 SF Warehouse Building Divisible to ±12,500 SF
- Suites A & B May be Leased Together or Separately
- Close Proximity to Downtown Napa, Trancas St. and Hwy 29
- Excellent Exposure on California Boulevard
- ±18' Clear Height
- Ample Parking and Staging Area
- Immediate Access to Nearby Restaurants, Health Club & Retail Services
- Rarely Available Warehouse Opportunity in North Napa

## 3210 California Boulevard Napa, CA