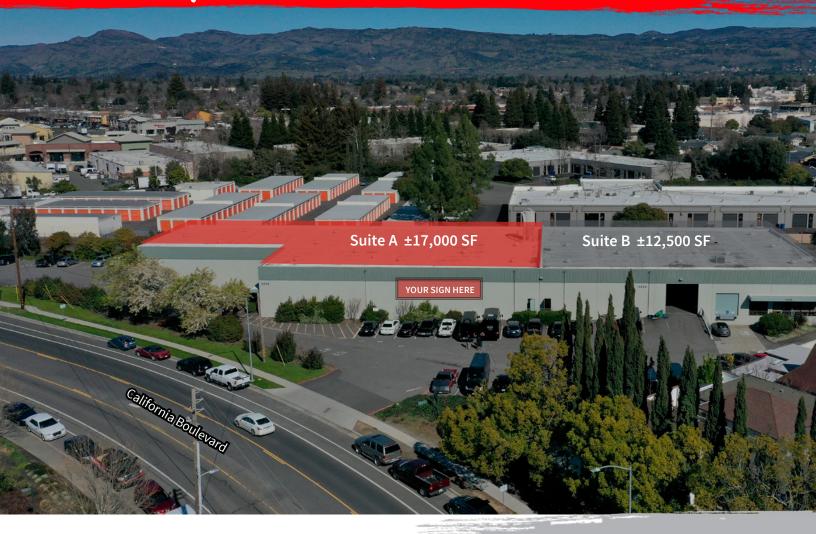

## ±29,500 SF Available For Lease

- ±29,500 SF Warehouse Building Divisible to ±12,500 SF
- Suites A & B May be Leased Together or Separately
- Close Proximity to Downtown Napa, Trancas St. and Hwy 29
- Excellent Exposure on California Boulevard
- ±18' Clear Height
- Ample Parking and Staging Area
- Immediate Access to Nearby Restaurants, Health Club & Retail Services
- Rarely Available Warehouse Opportunity in North Napa

#### SUITE A:

±17,000 SF 1 Grade level door 2 Loading docks Small office

#### **SUITE B:**

±12,500 SF 2 Grade level doors 1 Loading dock Small office Fenced yard area

\*\*\*\*\*

\* Each suite may be leased separately or combined for one ±29,500 SF Suite

Copyright © 2019 Jones Lang LaSalle IP, Inc. All rights reserved. All information contained herein is from sources deemed reliable; however, no representation or warranty is made to the accuracy thereof. Jones Lang LaSalle Brokerage, Inc. Real Estate License #: 01856260.