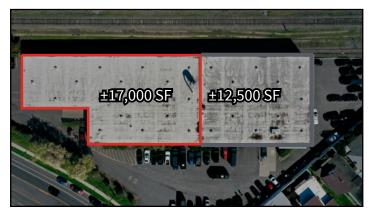

## Building Availabilities

3210 California Boulevard Napa, CA 94558

#### SUITE A:

±17,000 SF 1 Grade level door 2 Loading docks Small office

#### **SUITE B:**

±12,500 SF 2 Grade level doors 1 Loading dock Small office Fenced yard area

\*\*\*\*\*

\* Each suite may be leased separately or combined for one ±29,500 SF Suite

Copyright © 2019 Jones Lang LaSalle IP, Inc. All rights reserved. All information contained herein is from sources deemed reliable; however, no representation or warranty is made to the accuracy thereof. Jones Lang LaSalle Brokerage, Inc. Real Estate License #: 01856260.