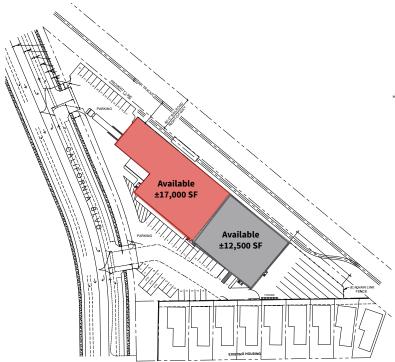

### Site Plan

#### SUITE A:

±17,000 SF 1 Grade level door 2 Loading docks Small office

#### **SUITE B:**

±12,500 SF 2 Grade level doors 1 Loading dock Small office Fenced yard area

\*\*\*\*\*

\* Each suite may be leased separately or combined for one ±29,500 SF Suite

Copyright © 2019 Jones Lang LaSalle IP, Inc. All rights reserved. All information contained herein is from sources deemed reliable; however, no representation or warranty is made to the accuracy thereof. Jones Lang LaSalle Brokerage, Inc. Real Estate License #: 01856260.