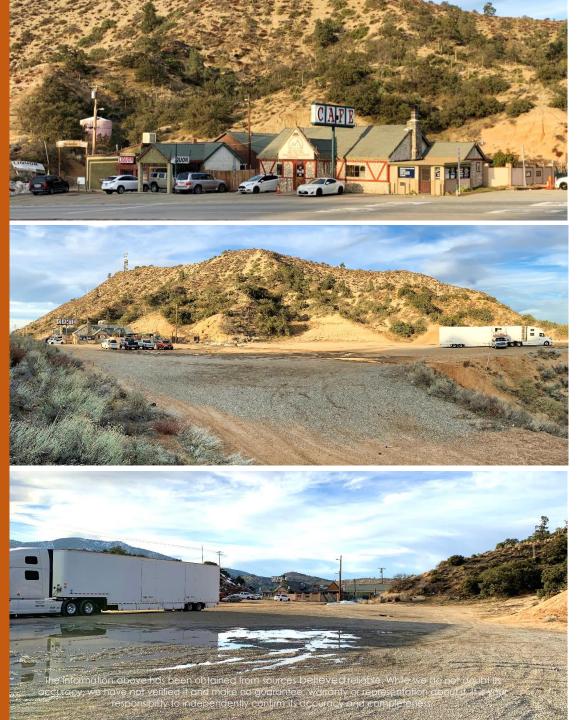

## SUBJECT PROPERTY

The information above has been obtained from sources believed reliable. While we do not doubt its accuracy, we have not verified it and make no guarantee, warranty or representation about it. It is your responsibility to independently confirm its accuracy and completeness.

Tenancy (2): Mountain Top Café

Mountain Top Mini Market

Land Use Code: Service Station

#### PROPERTY HIGHLIGHTS

- > Seller Owned 20+ Years
- > Gas Station, Truck Stop, and/or Hospitality
- > SEC Highway 138 & Highway 2
- Highway 138 is a major road connecting San Bernardino to the Palmdale Lancaster High Desert Area.
- ➤ Liquor store w/ full liquor license available
- > Limited commercial land in immediate area
- > Previously gas station