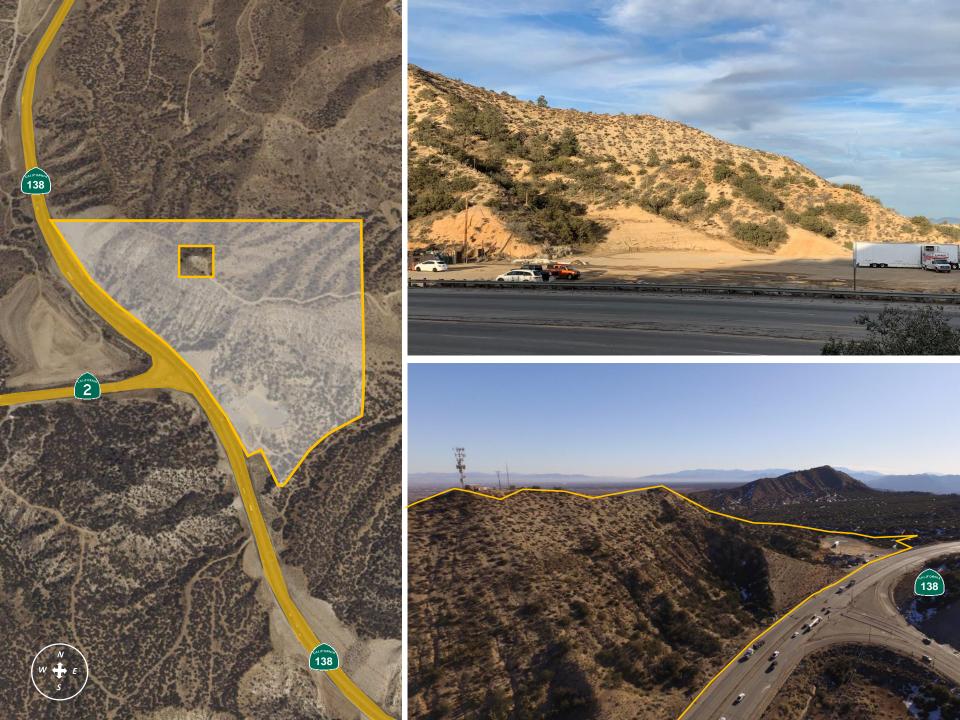

## SUBJECT PROPERTY

The information above has been obtained from sources believed reliable. While we do not doubt its accuracy, we have not verified it and make no guarantee, warranty or representation about it. It is your responsibility to independently confirm its accuracy and completeness.

#### PROPERTY INFORMATION

Address: 7611 - 7637 US Highway 138

Phelan, CA 92371

APN: 3037-341-04-0000

Sale Price: \$4,000,000

Building Size:  $\pm 4,658$  sq. ft.

Land Size: ± 2,192,374 sq. ft. (±50.33 Ac)

Zoning: PH/SD-RES

#### PROPERTY HIGHLIGHTS

- > Seller Owned 20+ Years
- > Gas Station, Truck Stop, and/or Hospitality
- > SEC Highway 138 & Highway 2
- Highway 138 is a major road connecting San Bernardino to the Palmdale Lancaster High Desert Area.
- ➤ Liquor store w/ full liquor license available
- > Limited commercial land in immediate area
- > Previously gas station