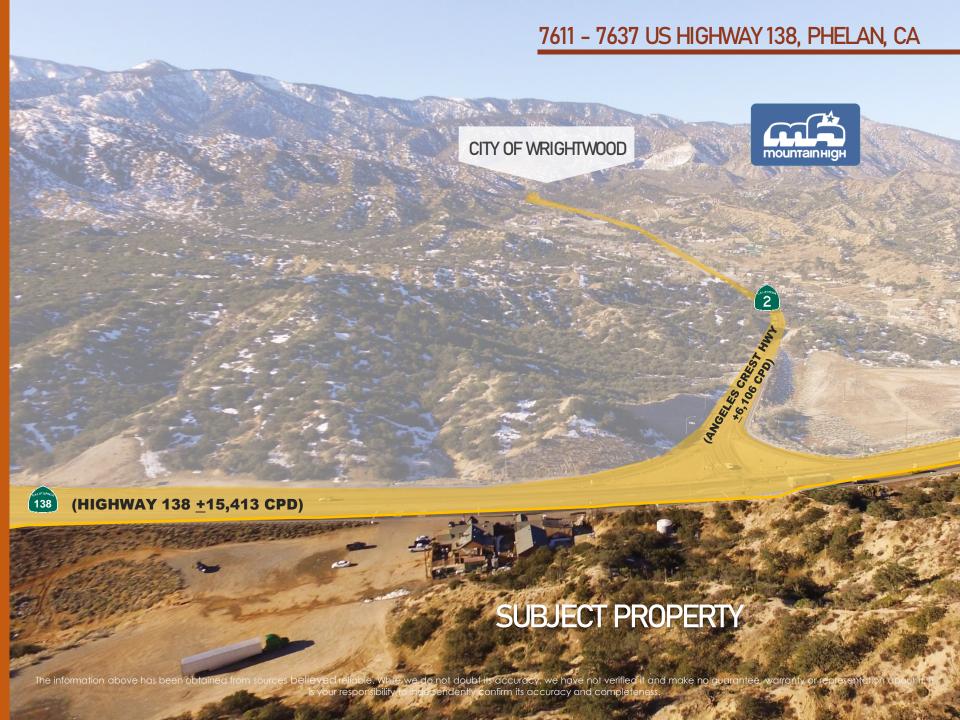

7611 - 7637 US HIGHWAY 138 PHELAN, CA 92371

## SUBJECT PROPERTY

The information above has been obtained from sources believed reliable. While we do not doubt its accuracy, we have not verified it and make no guarantee, warranty or representation about it. It is your responsibility to independently confirm its accuracy and completeness.

#### PROPERTY HIGHLIGHTS

- > Seller Owned 20+ Years
- > Gas Station, Truck Stop, and/or Hospitality
- > SEC Highway 138 & Highway 2
- Highway 138 is a major road connecting San Bernardino to the Palmdale Lancaster High Desert Area.
- ➤ Liquor store w/ full liquor license available
- > Limited commercial land in immediate area
- > Previously gas station