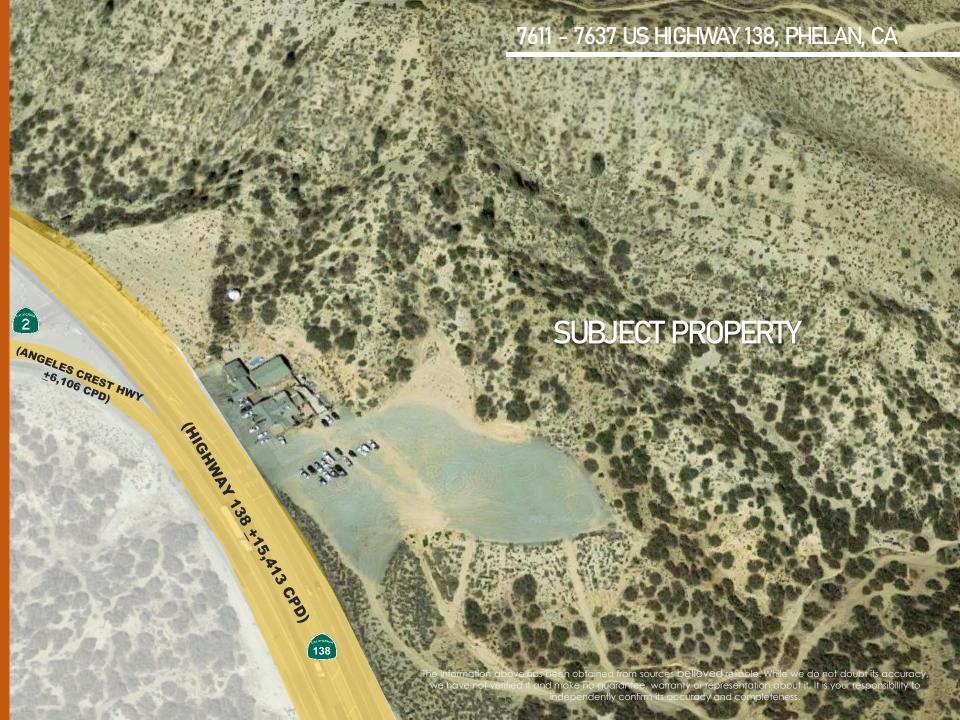

7611 - 7637 US HIGHWAY 138 PHELAN, CA 92371

## SUBJECT PROPERTY

The information above has been obtained from sources believed reliable. While we do not doubt its accuracy, we have not verified it and make no guarantee, warranty or representation about it. It is your responsibility to independently confirm its accuracy and completeness.