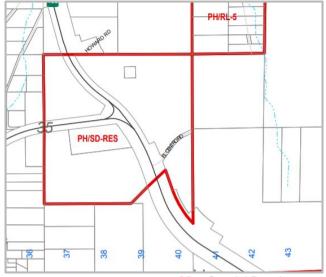

#### PROPERTY INFORMATION

Address: 7611 - 7637 US Highway 138

Phelan, CA 92371

APN: 3037-341-04-0000

Sale Price: \$4,000,000

Building Size:  $\pm 4,658$  sq. ft.

Land Size: ± 2,192,374 sq. ft. (±50.33 Ac)

Zoning: PH/SD-RES

### 7611 - 7637 US HIGHWAY 138, PHELAN, CA

SD – Special Development Zoning: PH/SD-RES

| Derriugi apriics               |          |          |          |
|--------------------------------|----------|----------|----------|
|                                | 1 Mile   | 3 Mile   | 5 Mile   |
| 2019 Total Population          | 318      | 8,009    | 20,212   |
| 2019 Households                | 114      | 2,814    | 7,259    |
| % Population Growth 2019-2024  | 5.97%    | 9.53%    | 6.05%    |
| % Household Growth 2019-2024   | 7.02%    | 9.56%    | 5.97%    |
| 2019 Household Income: Average | \$62,678 | \$57,377 | \$58,360 |