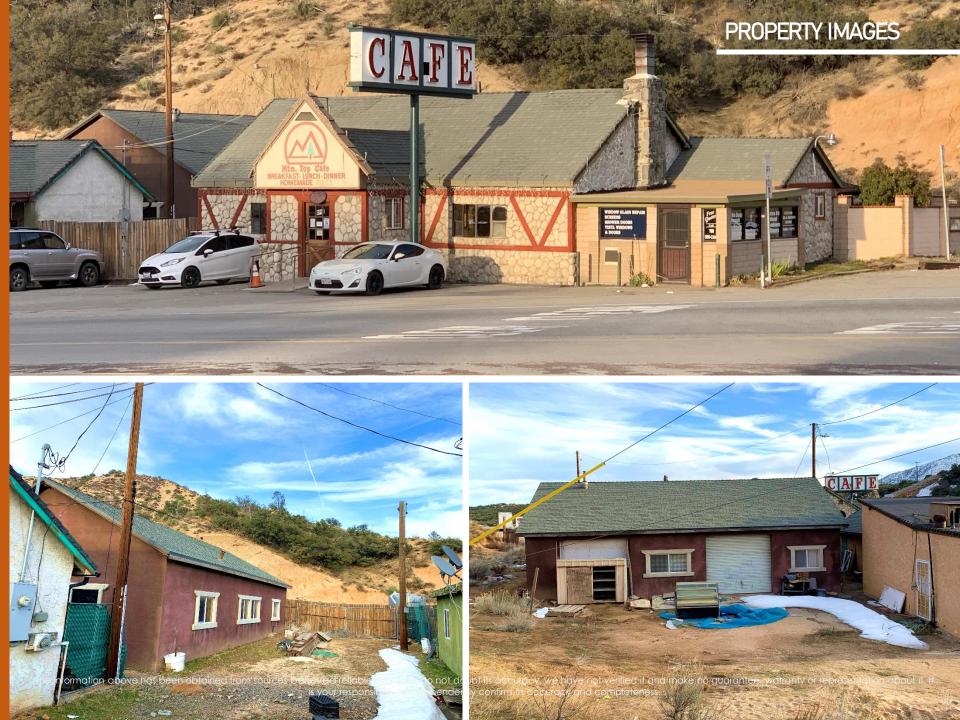

#### PROPERTY INFORMATION

Address: 7611 - 7637 US Highway 138

Phelan, CA 92371

APN: 3037-341-04-0000

Sale Price: \$4,000,000

Building Size:  $\pm 4,658$  sq. ft.

Land Size: ± 2,192,374 sq. ft. (±50.33 Ac)

Zoning: PH/SD-RES

Tenancy (2): Mountain Top Café

Mountain Top Mini Market

Land Use Code: Service Station

#### PROPERTY HIGHLIGHTS

- > Seller Owned 20+ Years
- > Gas Station, Truck Stop, and/or Hospitality
- > SEC Highway 138 & Highway 2
- Highway 138 is a major road connecting San Bernardino to the Palmdale Lancaster High Desert Area.
- ➤ Liquor store w/ full liquor license available
- > Limited commercial land in immediate area
- > Previously gas station