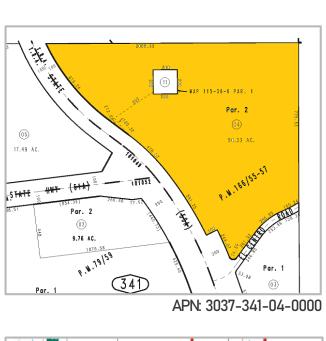

#### PROPERTY INFORMATION

Address: 7611 - 7637 US Highway 138

Phelan, CA 92371

APN: 3037-341-04-0000

Sale Price: \$4,000,000

Building Size:  $\pm 4,658$  sq. ft.

Land Size: ± 2,192,374 sq. ft. (±50.33 Ac)

Zoning: PH/SD-RES