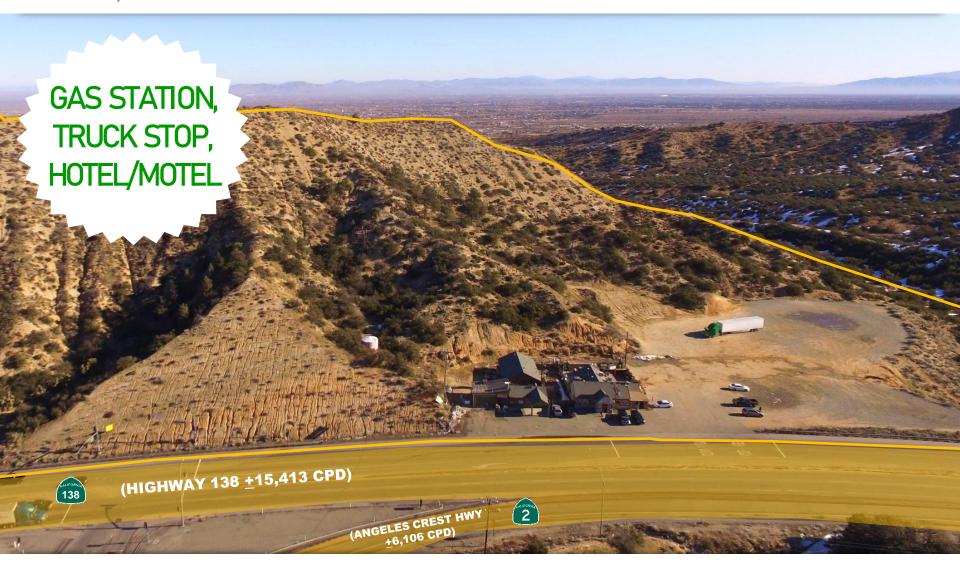

## SUBJECT PROPERTY

The information above has been obtained from sources believed reliable. While we do not doubt its accuracy, we have not verified it and make no guarantee, warranty or representation about it. It is your responsibility to independently confirm its accuracy and completeness.

#### PROPERTY HIGHLIGHTS

- > Seller Owned 20+ Years
- > Gas Station, Truck Stop, and/or Hospitality
- > SEC Highway 138 & Highway 2
- Highway 138 is a major road connecting San Bernardino to the Palmdale Lancaster High Desert Area.
- ➤ Liquor store w/ full liquor license available
- > Limited commercial land in immediate area
- > Previously gas station