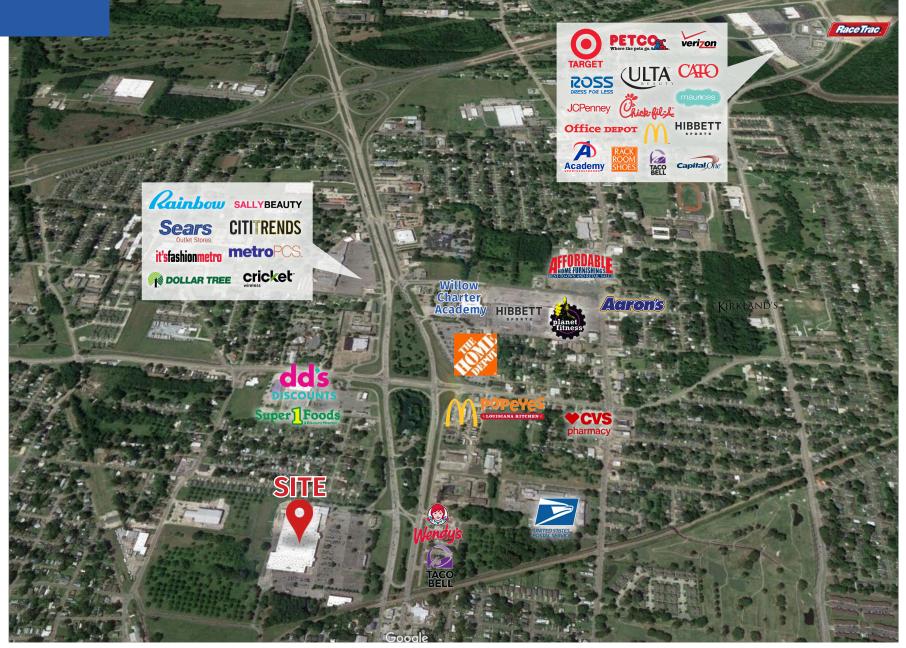

#### **Property Summary**

- One of the busiest thoroughfares of commuter and daytime traffic
- Located just off of the I-10 and I-49 interchange
- Dedicated signalized ingress & egress to Evangeline Throughway (Hwy 90)
- Also accessible from the Frontage Road

#### **Traffic Counts (ADT 2017)**

- NW Evangeline Thwy (Hwy 90), south of Main St 50,051 VPD
- Interstate 10, east of Evangeline Throughway 74,104 VPD

| 2019 Demographics | 3 mi.    | 5 mi.    | 10 mi.   |
|-------------------|----------|----------|----------|
| Population        | 55,083   | 112,524  | 253,624  |
| Avg. HH Income    | \$49,436 | \$61,065 | \$71,601 |