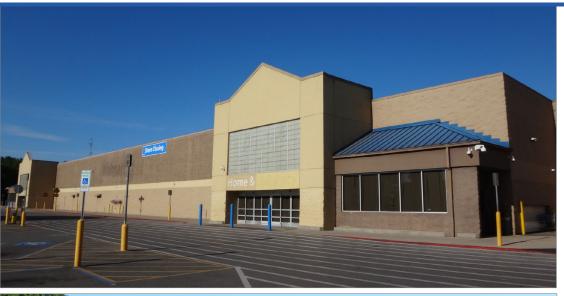

## Former Walmart

1229 NW Evangeline Throughway, Lafayette, LA

#### **Building Size**

• 228,000 SF

#### **Land Size**

• 24.259 Acres