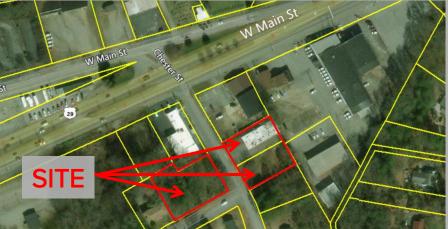

## **Retail Building**

101 Chester Street, Spartanburg, SC 29301

- 1.01 +/- Acres Comprised of 3 Parcels
- 3,900+/- SF Building
- 3 Drive in Doors
- Conveniently Located Just Off Highway 29/W.O. Ezell Boulevard New Paved Parking Lot with Additional Grass Parking & Lot Across the Street
- Spartanburg TMS #'s 7-15-04- Parcels 072.00; 100.00; 101.00