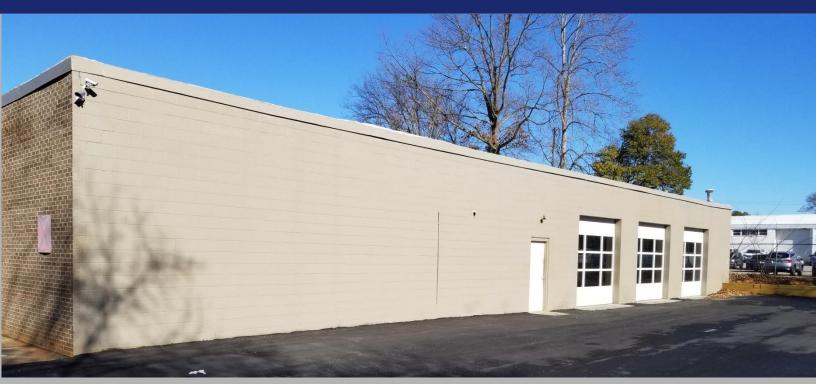

## **Retail Building**

101 Chester Street, Spartanburg, SC 29301

- 1.01 +/- Acres Comprised of 3 Parcels
- 3,900+/- SF Building
- 3 Drive in Doors
- Conveniently Located Just Off Highway 29/W.O. Ezell Boulevard New Paved Parking Lot with Additional Grass Parking & Lot Across the Street
- Spartanburg TMS #'s 7-15-04- Parcels 072.00; 100.00; 101.00