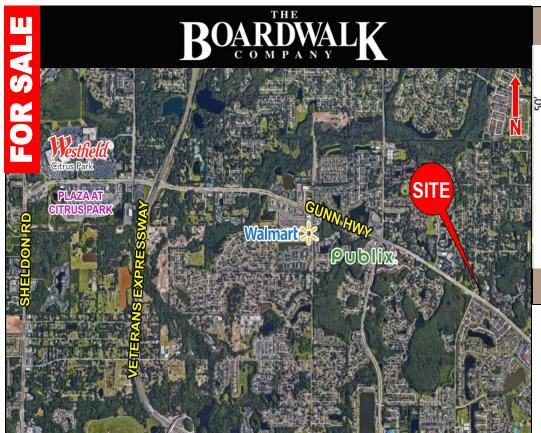

## **DEVELOPMENT OPPORTUNITY • TAMPA, FL**

Property #4166

- 1.66 acres (mol) -CG(R) Commercial, General (Restricted)
- Located at the signalized intersection of Gunn Highway and Four Oaks Road
- Possessing approximately 169 feet of Gunn Highway road footage, along with approximately 400 feet of frontage along Four Oaks Road
- Traffic counts of 29,500 vehicles per day along Gunn Highway per FDOT