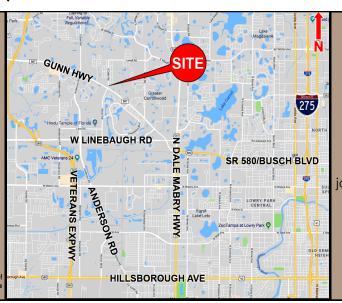

## **DEVELOPMENT OPPORTUNITY • TAMPA, FL**

Property #4166

- 1.66 acres (mol) -CG(R) Commercial, General (Restricted)
- Located at the signalized intersection of Gunn Highway and Four Oaks Road
- Possessing approximately 169 feet of Gunn Highway road footage, along with approximately 400 feet of frontage along Four Oaks Road
- Traffic counts of 29,500 vehicles per day along Gunn Highway per FDOT