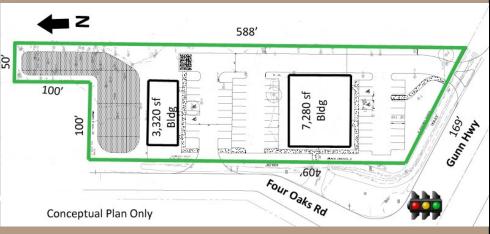

## **DEVELOPMENT OPPORTUNITY • TAMPA, FL**

Property #4166

- 1.66 acres (mol) -CG(R) Commercial, General (Restricted)
- Located at the signalized intersection of Gunn Highway and Four Oaks Road
- Possessing approximately 169 feet of Gunn Highway road footage, along with approximately 400 feet of frontage along Four Oaks Road
- Traffic counts of 29,500 vehicles per day along Gunn Highway per FDOT