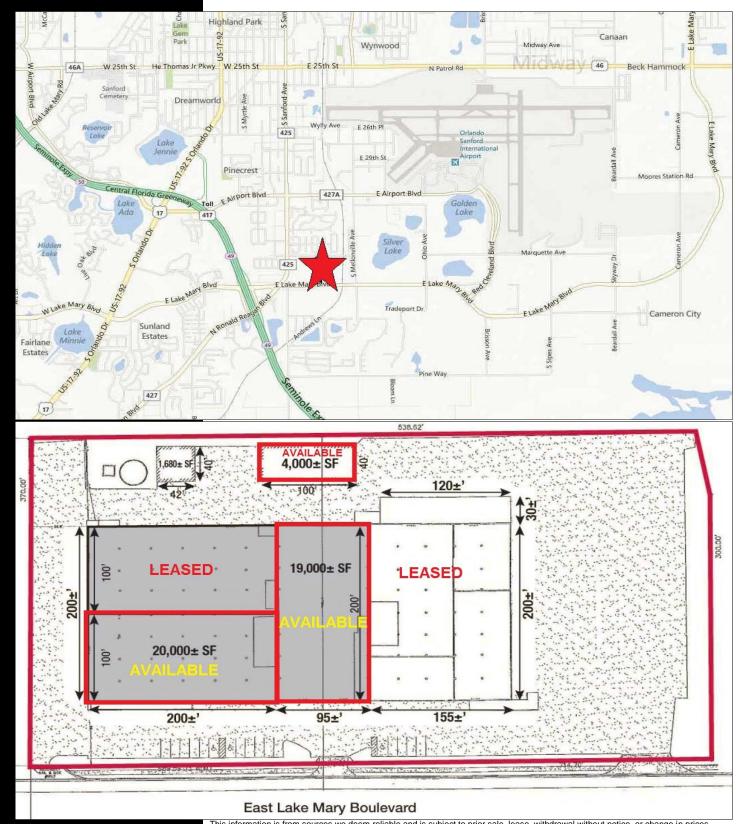

#### CONTACT

Vincent F. Wolle, CCIM, SIOR 407.448.1823 mobile CREManager@Gmail.com

- 97,240 SF Multi-Tenant Warehouse on 7.16 Industrial Acres
- 19,000 SF Available (Free-span) with 1,200 SF of office (\$11,000)
- 20,000 SF Available with (2) Grade Level Doors (\$10,000)
- 39,000 SF Contiguous with 1000 AMP 3 Phase Power
- 4,000 SF Dead Storage Warehouse Available (Rear) (\$3,000)
- Block Construction with 18' Clear Height, New Roof in 2014
- Grade Level Doors 18' wide and (1) Dock door
- Zoned MI-2 with Ample Parking and Building Signage
- Beside the Sanford-Orlando Airport with over 3MM passengers
  each year and Surrounded by Manufacturing Companies
- Easy access to 417, CR 427, CR 415, SR 46, and I-4
- All Leases are As-Is and Modified Gross