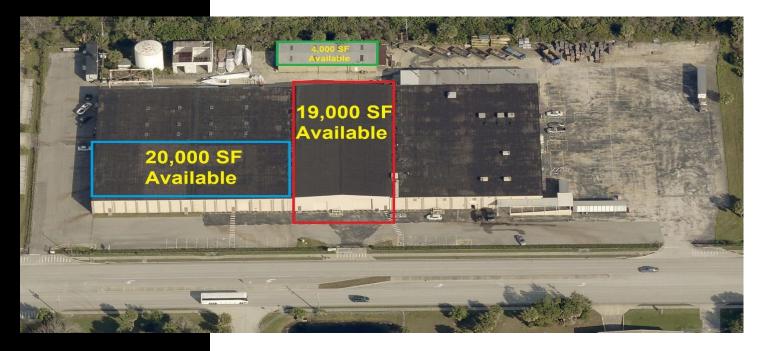

#### CONTACT

Vincent F. Wolle, CCIM, SIOR 407.448.1823 mobile CREManager@Gmail.com

- 97,240 SF Multi-Tenant Warehouse on 7.16 Industrial Acres
- 19,000 SF Available (Free-span) with 1,200 SF of office (\$11,000)
- 20,000 SF Available with (2) Grade Level Doors (\$10,000)
- 39,000 SF Contiguous with 1000 AMP 3 Phase Power
- 4,000 SF Dead Storage Warehouse Available (Rear) (\$3,000)
- Block Construction with 18' Clear Height, New Roof in 2014
- Grade Level Doors 18' wide and (1) Dock door
- Zoned MI-2 with Ample Parking and Building Signage
- Beside the Sanford-Orlando Airport with over 3MM passengers
  each year and Surrounded by Manufacturing Companies
- Easy access to 417, CR 427, CR 415, SR 46, and I-4
- All Leases are As-Is and Modified Gross