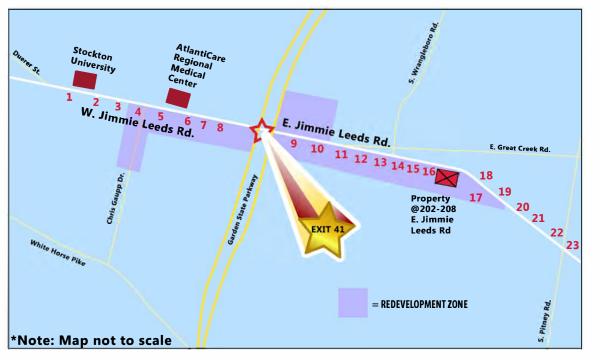

## **Property Description**

- 5.25± acres available for sale with 450' frontage on Jimmie Leeds Road
- Located in Redevelopment Zone
- Block 980, Lots 13.03 & 14
- Zoned PRO Professional Office District
- City Utilities, Water, Sewer, Natural Gas
- Ideal site for developers of professional office buildings or retail strip centers

For more information:

Roy Kardon, SIOR +1 610 246 7118 roy.kardon@naimertz.com John Brown +1 609 471 6133 john.brown@naimertz.com

21 Roland Avenue Mount Laurel NJ 08054 +1 856 234 9600 naimertz.com

| Property Description:                            | 5.25 Acres<br>Block 980 Lots 13.03 & 14<br>Capacity for approximately 36,000 square feet of building<br>450' Frontage on Jimmie Leeds Rd. | LOCATED IN<br>REDEVELOPMENT ZONE<br>(RESOLUTION 185-18) |
|--------------------------------------------------|-------------------------------------------------------------------------------------------------------------------------------------------|---------------------------------------------------------|
| Location:                                        | 202 & 208 East Jimmie Leeds Rd. Galloway, NJ 08205                                                                                        | TAX ABATEMENT AVAILABLE                                 |
|                                                  | Site is within Galloway Township Zoning in the Professional                                                                               |                                                         |
| Zoning-Commercial<br>& Professional<br>District: | Office District (PRO) for professional office development and<br>limited personal services. Ordinance No. 1741, 2008                      |                                                         |
|                                                  | Ideal for Medical/Health related services,                                                                                                |                                                         |
|                                                  | banking/financial services, restaurants, retail, etc.<br>(Excludes fast food)                                                             |                                                         |
| Site:                                            | Site is serviced with Natural Gas, Electricity, Public Water,<br>Sewer, Telephone, and Cable TV.                                          |                                                         |