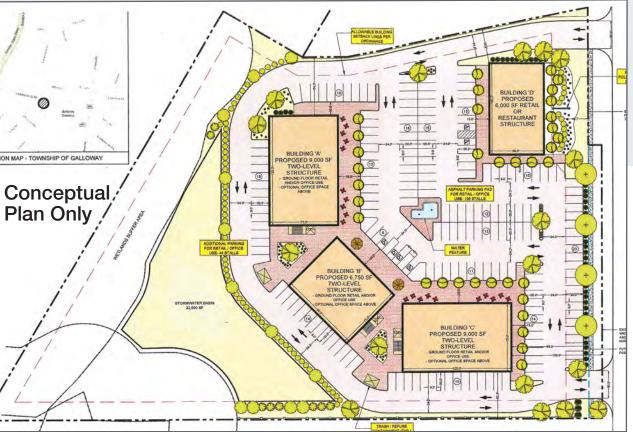

## **Property Description**

- 5.25± acres available for sale with 450' frontage on Jimmie Leeds Road
- Located in Redevelopment Zone
- Block 980, Lots 13.03 & 14
- Zoned PRO Professional Office District
- City Utilities, Water, Sewer, Natural Gas
- Ideal site for developers of professional office buildings or retail strip centers

For more information:

Roy Kardon, SIOR +1 610 246 7118 roy.kardon@naimertz.com John Brown +1 609 471 6133 john.brown@naimertz.com

21 Roland Avenue Mount Laurel NJ 08054 +1 856 234 9600 naimertz.com

| Property Description:                            | 5.25 Acres<br>Block 980 Lots 13.03 & 14<br>Capacity for approximately 36,000 square feet of building<br>450' Frontage on Jimmie Leeds Rd. | LOCATED IN<br>REDEVELOPMENT ZONE<br>(RESOLUTION 185-18) |
|--------------------------------------------------|-------------------------------------------------------------------------------------------------------------------------------------------|---------------------------------------------------------|
| Location:                                        | 202 & 208 East Jimmie Leeds Rd. Galloway, NJ 08205                                                                                        | TAX ABATEMENT AVAILABLE                                 |
|                                                  | Site is within Galloway Township Zoning in the Professional                                                                               |                                                         |
| Zoning-Commercial<br>& Professional<br>District: | Office District (PRO) for professional office development and<br>limited personal services. Ordinance No. 1741, 2008                      |                                                         |
|                                                  | Ideal for Medical/Health related services,                                                                                                |                                                         |
|                                                  | banking/financial services, restaurants, retail, etc.<br>(Excludes fast food)                                                             |                                                         |
| Site:                                            | Site is serviced with Natural Gas, Electricity, Public Water,<br>Sewer, Telephone, and Cable TV.                                          |                                                         |