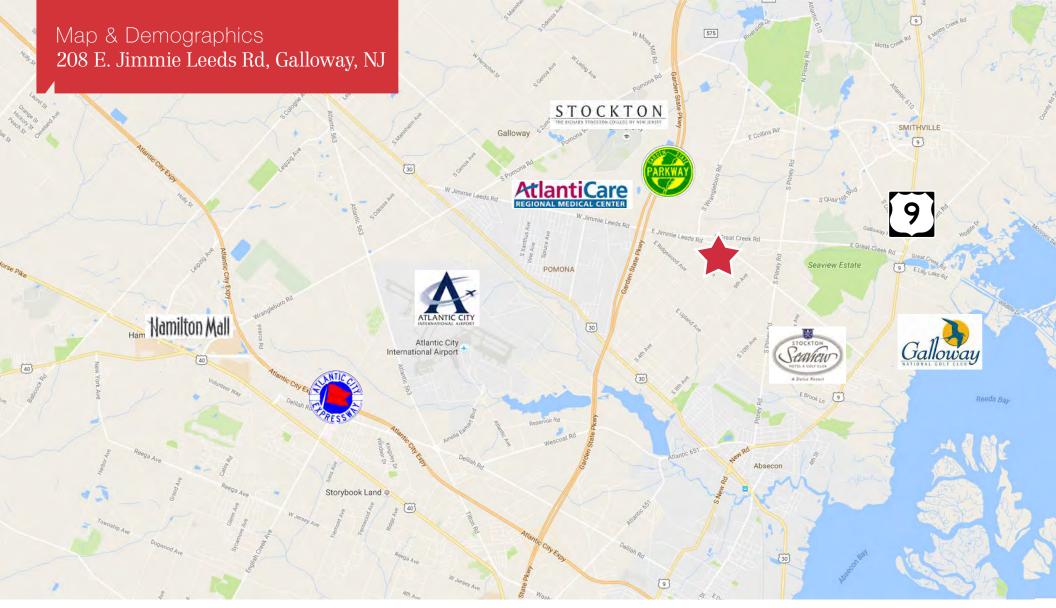

### Location Information

- A no-toll interchange of the Garden State Parkway is under construction a short distance from this land parcel
- Minutes from AtlantiCare Regional Medical Center, Stockton State College, Stockton Seaview Hotel & Golf Club and Galloway National Golf Club
- 1 mile to Garden State Parkway; 5.5 miles to Atlantic City Expressway

21 Roland Avenue Mount Laurel NJ 08054 +1 856 234 9600 naimertz.com

| Demographic Information | 1 Mile   | 3 Mile   | 5 Mile   |
|-------------------------|----------|----------|----------|
| Total Population        | 4,652    | 34,170   | 54,520   |
| Median Household Income | \$61,674 | \$63,672 | \$58,248 |
| Total Households        | 4,788    | 31,514   | 80,405   |