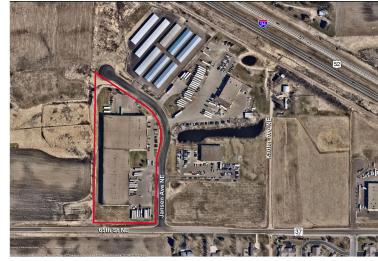

## **Building Features**

| Building Size           | 20,160 sf office<br>110,880 sf whse<br>131,040 sf total |
|-------------------------|---------------------------------------------------------|
| Vacancy                 | 31,856 sf                                               |
| Land Area               | 7.9 acres                                               |
| Clear Height            | 23' - 24'                                               |
| Loading                 | 10 docks<br>3 drive-ins                                 |
| Lighting                | Energy efficient T8 lights                              |
| Power                   | Heavy                                                   |
| Sprinkler               | ESFR                                                    |
| 2019 Tax & CAM          | \$2.30 psf                                              |
| 2019 Taxes              | \$131,764                                               |
| Sale Price<br>*Reduced* | \$6,484,500 (\$49.50 psf)                               |