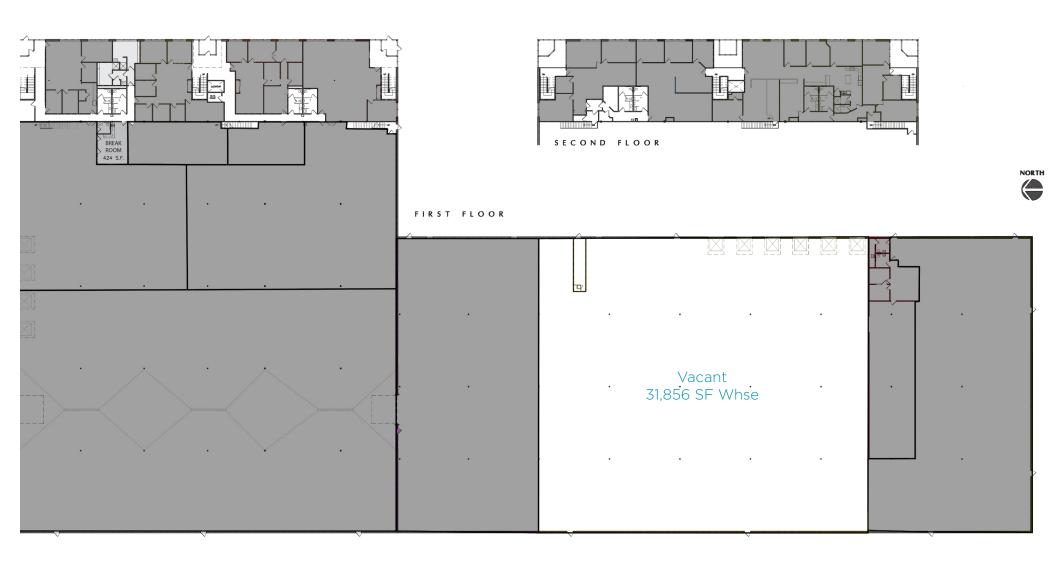

## **Building Features**

| Building Size           | 20,160 sf office<br>110,880 sf whse<br>131,040 sf total |
|-------------------------|---------------------------------------------------------|
| Vacancy                 | 31,856 sf                                               |
| Land Area               | 7.9 acres                                               |
| Clear Height            | 23' - 24'                                               |
| Loading                 | 10 docks<br>3 drive-ins                                 |
| Lighting                | Energy efficient T8 lights                              |
| Power                   | Heavy                                                   |
| Sprinkler               | ESFR                                                    |
| 2019 Tax & CAM          | \$2.30 psf                                              |
| 2019 Taxes              | \$131,764                                               |
| Sale Price<br>*Reduced* | \$6,484,500 (\$49.50 psf)                               |

## 6551 JANSEN AVE

Otsego, MN

OWNER/USER INVESTMENT SALE

5,000 SF - 110,000 SF Available / 31,856 SF Vacant