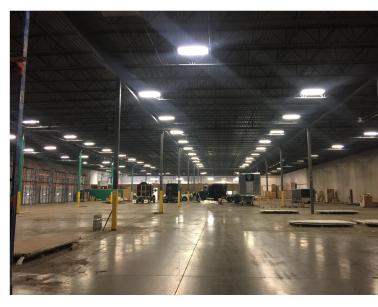

## **Property Highlights**

- Great visibility from I-94
- Heavy power
- ESFR fire protection

- 25 ton bridge crane
- Minutes from Albertville outlet mall
- Tenants in place

## **Building Features**

| Building Size           | 20,160 sf office<br>110,880 sf whse<br>131,040 sf total |
|-------------------------|---------------------------------------------------------|
| Vacancy                 | 31,856 sf                                               |
| Land Area               | 7.9 acres                                               |
| Clear Height            | 23' - 24'                                               |
| Loading                 | 10 docks<br>3 drive-ins                                 |
| Lighting                | Energy efficient T8 lights                              |
| Power                   | Heavy                                                   |
| Sprinkler               | ESFR                                                    |
| 2019 Tax & CAM          | \$2.30 psf                                              |
| 2019 Taxes              | \$131,764                                               |
| Sale Price<br>*Reduced* | \$6,484,500 (\$49.50 psf)                               |