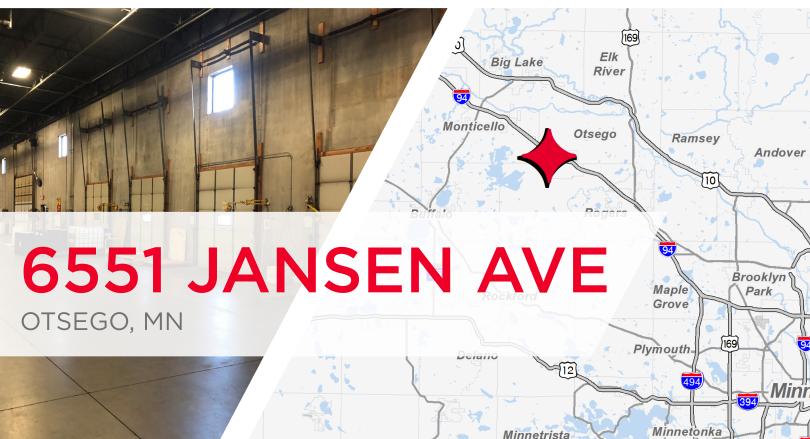

## 6551 JANSEN AVENUE OTSEGO, MN

## 6551 JANSEN AVE

Otsego, MN

OWNER/USER INVESTMENT SALE

5,000 SF - 110,000 SF Available / 31,856 SF Vacant