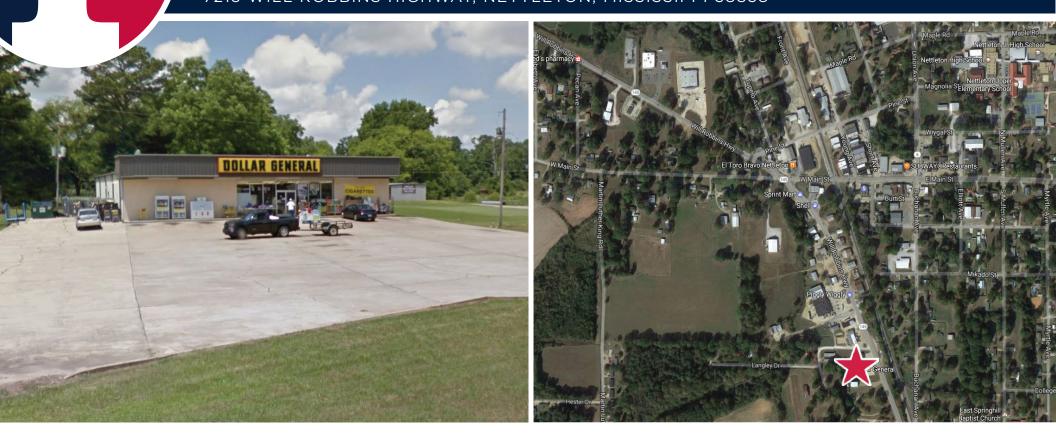

## retailspecialists

FORMER DOLLAR GENERAL 7215 WILL ROBBINS HIGHWAY, NETTLETON, MISSISSIPPI 38858

## **PROPERTY HIGHLIGHTS**

- 7,612 SF FREESTANDING FORMER DOLLAR GENERAL, LOCATED NEAR DOWNTOWN NETTLETON WITH FRONTAGE ON THE MAIN RETAIL THOROUGHFARE
- NEARBY RETAILERS INCLUDE PIGGLY WIGGLY & FRED'S